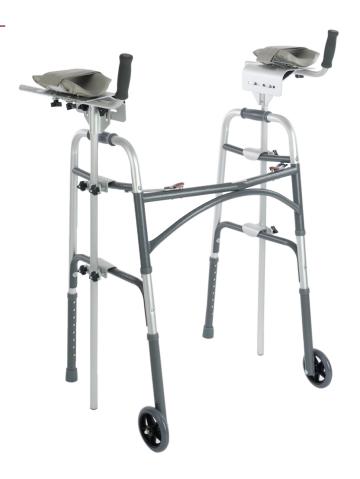

## **BARIATRIC PLATFORM ATTACHMENT**

## 500 LB. WEIGHT CAPACITY

- Designed to provide comfortable forearm positioning for walker users
- Contoured vinyl padding provides improved comfort
- Easy-to-clean, perspiration-resistant hand grips for optimal hygiene
- Equipped with adjustable strap to securely hold arm in place
- Limited Lifetime Warranty

## **COMPATIBLE WITH:**

- Drive Bariatric Aluminum Folding Walker, Two Button with 5" Wheels (10220-1WW)
- Medline Bariatric Two-Button Folding Walker, Aluminum (MDS86410XW)
- Medline Bariatric Two-Button Folding Walker, Steel (MDS86410XWB)
- Medline Bariatric Two-Button Folding Walker with 5" Wheels, Aluminum (MDS86410XWW)
- Medline Bariatric Two-Button Folding Walker with 5" Wheels, Steel (MDS86410XWWB)