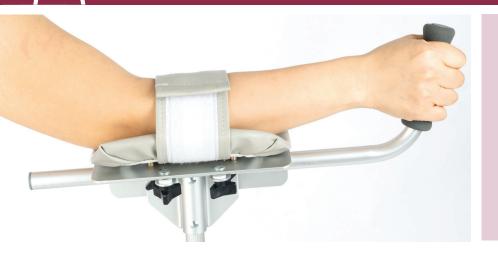

## **BARIATRIC PLATFORM ATTACHMENT**

## 500 LB. WEIGHT CAPACITY

- Designed to provide comfortable forearm positioning for walker users
- Contoured vinyl padding provides improved comfort
- Easy-to-clean, perspiration-resistant hand grips for optimal hygiene
- Equipped with adjustable strap to securely hold arm in place
- Limited Lifetime Warranty