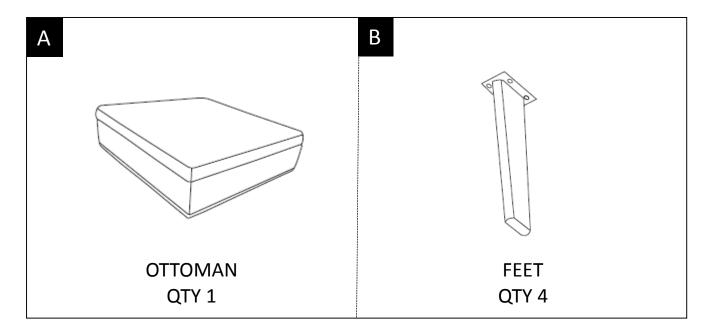

use manual tools.

Requires 2 people for ease of assembly.

### **CARE and MAINTENANCE**

Wipe regularly with clean water and a damp, clean, soft white cloth.

General cleaning can be done as needed with a mild detergent and water solution. Always rinse with clean water and dry.

For heavy soiling, dampen a soft white cloth or soft bristle brush. Use care as scrubbing can damage the surface.

More difficult stains can be treated, but this should be occasional, not daily, cleaning. ANY cleaning solution used must be removed with clean water and a clean white cloth. Cleaning residue left on the material can cause it to dry out and crack, or affect the color.

DO NOT use any cleaners with corrosive ingredients (lye, acids or ammonia).

## **PRE-ASSEMBLY INFORMATION**

#### PARTS DESCRIPTION



#### HARDWARE DESCRIPTION



**NEED HELP?** For help with assembly or if you are missing a part, Please call customer service at 1-866-518-0120 ext. 262 (9 am to 4 pm EST)

## **ASSEMBLY**

#### STEP 1



Place Ottoman (A) on its back on a flat smooth surface. Attach Ottoman Feet (B) with Allen Key Screws (1). Use Allen Key (2) to tighten.

## STEP 2



Turn Ottoman right side up.





#### **WARRANTY**

Thank you for purchasing a **Simpli Home – Wyndenhall – Brooklyn + Max** product. These products have been made to demanding, high-quality standards and are guaranteed for domestic use against manufacturing faults for a period of 12 months from the date of purchase. This warranty does not affect your statutory rights.

In case of any malfunction of your product (failure, missing parts, e