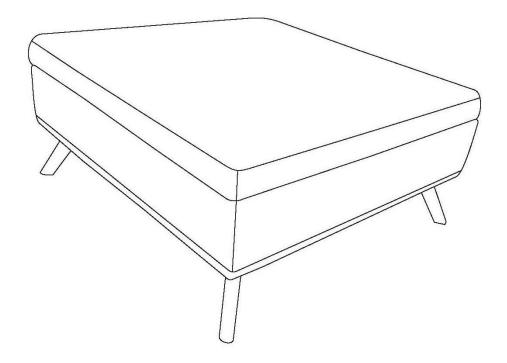

#### STEP 1

Place Ottoman (A) on its back on a flat smooth surface. Attach Ottoman Feet (B) with Allen Key Screws (1). Use Allen Key (2) to tighten.

## STEP 2

Turn Ottoman right side up.