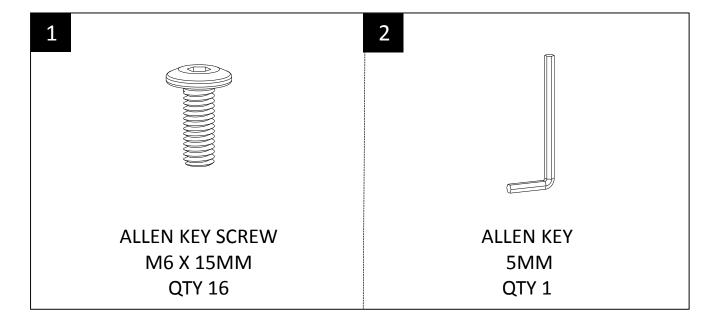

#### HARDWARE DESCRIPTION

**NEED HELP?** For help with assembly or if you are missing a part, Please call customer service at 1-866-518-0120 ext. 262 (9 am to 4 pm EST)