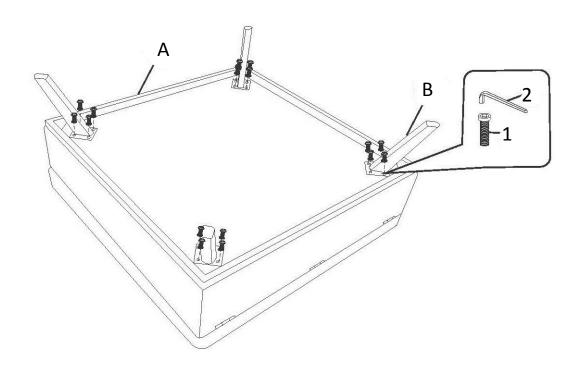

#### STEP 1

Place Ottoman (A) on its back on a flat smooth surface. Attach Ottoman Feet (B) with Allen Key Screws (1). Use Allen Key (2) to tighten.