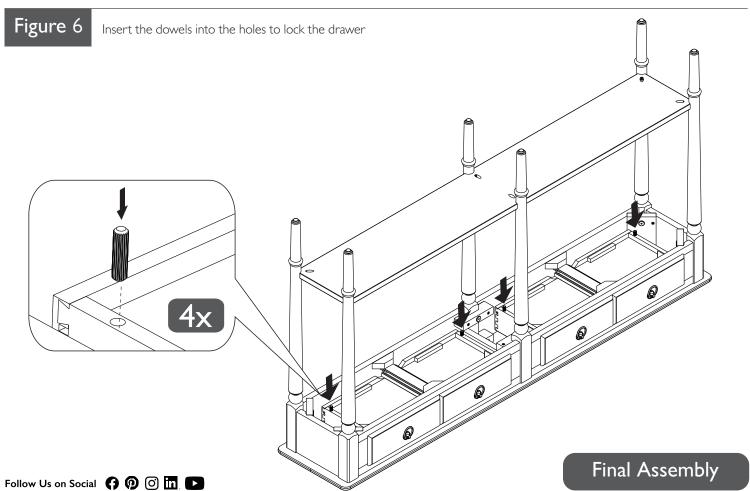

al (7 (9 🔘 in









## PARTS INCLUDED

Please confirm all parts are available before starting assembly.



## HARDWARE INCLUDED

Please confirm all hardware available before assembly.

| Ref. |                                        | Qty. |
|------|----------------------------------------|------|
| Α    | (a) Bolts 1/4 × 50 mm                  | 12   |
| В    | (#)))))))))))))))))))))))))))))))))))) | 6    |
| С    | Hex Key                                | 1    |

Follow Us on Social (7) (9) (1) In

Leick Home is a registered brand of DHI Corp.



Design House Inc. reserves the right to make changes in materials, specifications, & models at any time. Design House Inc. also reserves the right to discontinue product without notice or obligation.

Continued on next page





Figure 5









## ANCHOR IT AND PROTECT A CHILD

Use of anti-tip kit is required.

Use of a tip-kit only reduce, not eliminate, tip-over.

- \* Place heaviest items in the lowest drawers.
- \* Unless specifically designed to accommodate, do to set Tvs or other heavy objects on top of the product.
- \* Never allow children to climb or hang on drawers, doors or shelves.
- \* Never open more than one drawer at a time.
- \* Do not defeat or remove the drawer interlock system.
- \* Use of tip-over restraints may only reduce, but not eliminate, the risk of tip-over.

## (V) - HARDWARE OF WALL ANCHOR INCLUDED



W - Plastic wall bracket Qty. 2



X - Nylon strap Qty. I



Y - Ø3.0 x 30 Screw Qty. 2



Z - Ø3.5 x 16 Screw Qty. 2



Follow Us on Social (7) (0) (in )











**DESIGN**HOUSE