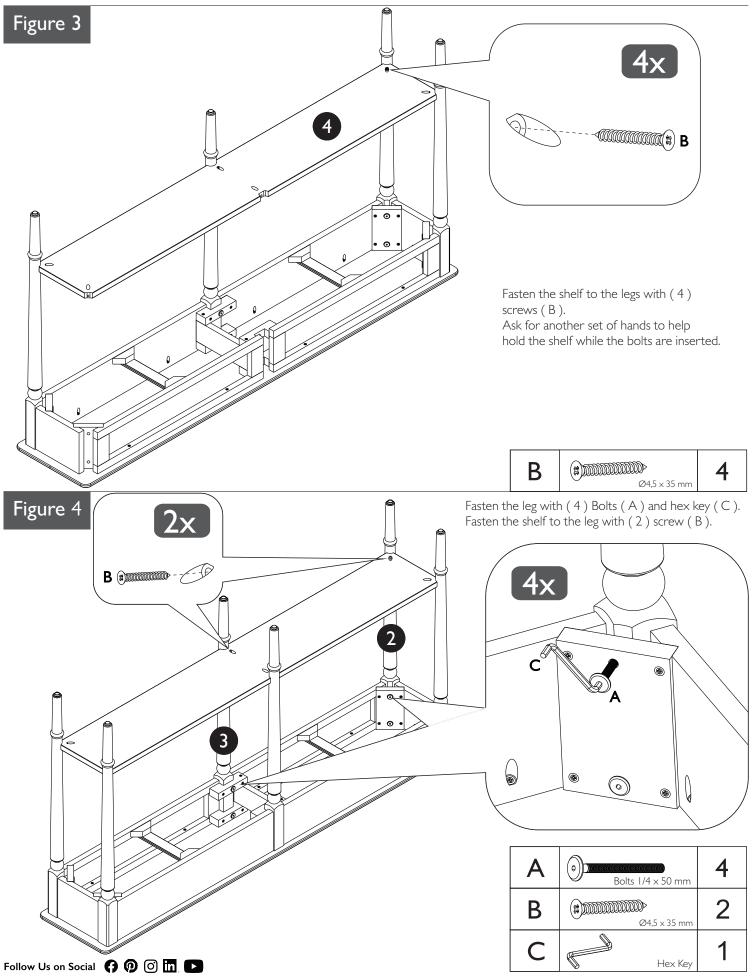

## HARDWARE INCLUDED

Please confirm all hardware available before assembly.

| Ref. |                                        | Qty. |
|------|----------------------------------------|------|
| Α    | (a) Bolts 1/4 × 50 mm                  | 12   |
| В    | (#)))))))))))))))))))))))))))))))))))) | 6    |
| С    | Hex Key                                | 1    |