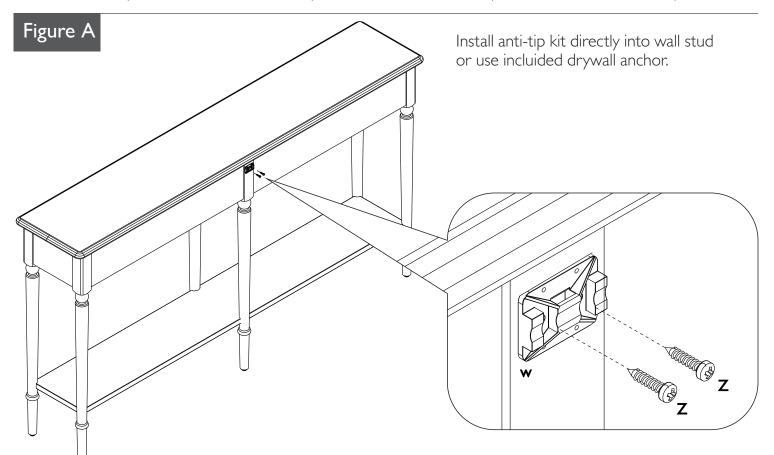

## ANCHOR IT AND PROTECT A CHILD

Use of anti-tip kit is required.

Use of a tip-kit only reduce, not eliminate, tip-over.

- \* Place heaviest items in the lowest drawers.
- \* Unless specifically designed to accommodate, do to set Tvs or other heavy objects on top of the product.
- \* Never allow children to climb or hang on drawers, doors or shelves.
- \* Never open more than one drawer at a time.
- \* Do not defeat or remove the drawer interlock system.
- \* Use of tip-over restraints may only reduce, but not eliminate, the risk of tip-over.

## (V) - HARDWARE OF WALL ANCHOR INCLUDED

W - Plastic wall bracket Qty. 2

X - Nylon strap Qty. I

Y - Ø3.0 x 30 Screw Qty. 2

Z - Ø3.5 x 16 Screw Qty. 2

Follow Us on Social (7) (0) (in )

**DESIGN**HOUSE