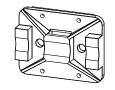

## (V) - HARDWARE OF WALL ANCHOR INCLUDED

W - Plastic wall bracket Qty. 2

X - Nylon strap Qty. I

Y - Ø3.0 x 30 Screw Qty. 2

Z - Ø3.5 x 16 Screw Qty. 2

Follow Us on Social (7) (0) (in )

**DESIGN**HOUSE