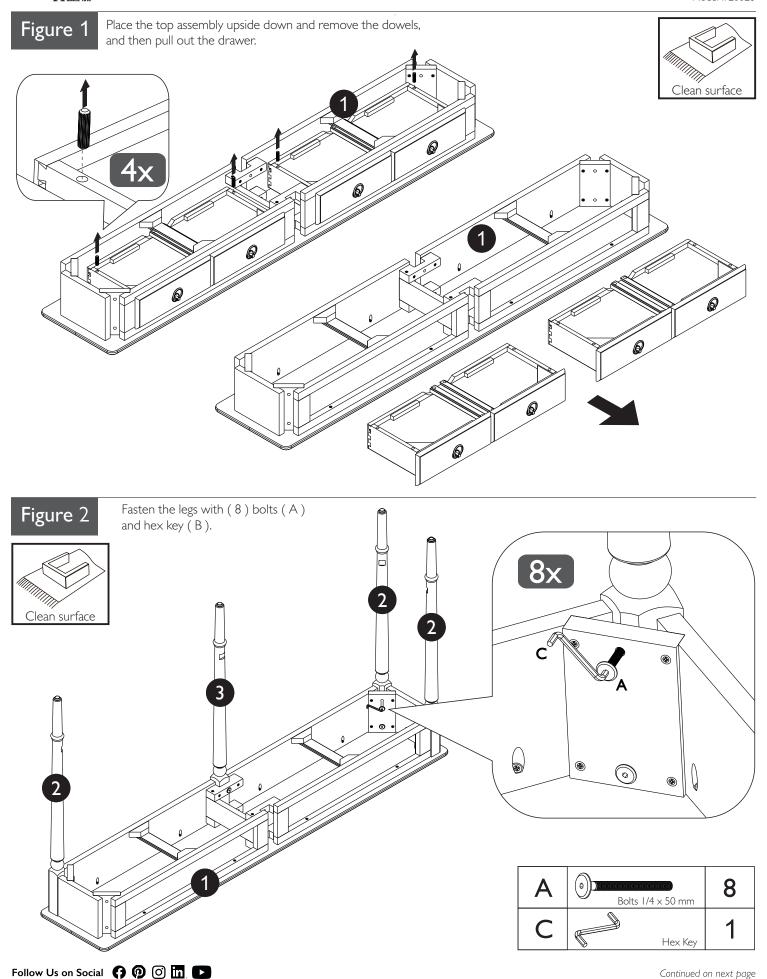

## HARDWARE INCLUDED

Please confirm all hardware available before assembly.

| Ref. |                                        | Qty. |
|------|----------------------------------------|------|
| Α    | (a) Bolts 1/4 × 50 mm                  | 12   |
| В    | (#)))))))))))))))))))))))))))))))))))) | 6    |
| С    | Hex Key                                | 1    |

Continued on next page

Figure 5