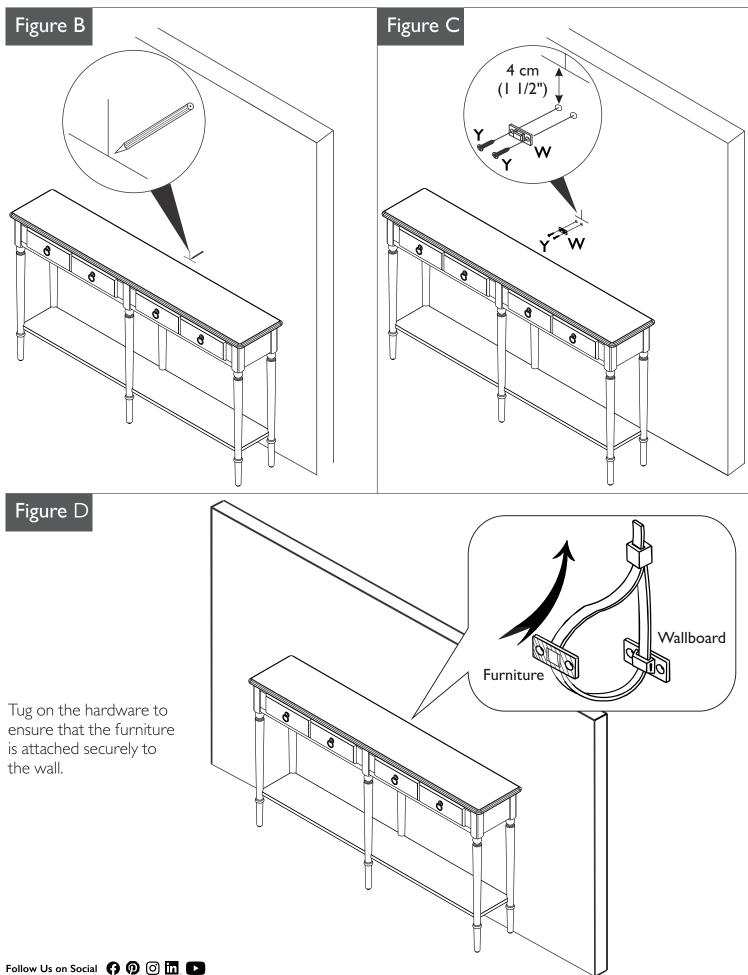

## ANCHOR IT AND PROTECT A CHILD

Use of anti-tip kit is required.

Use of a tip-kit only reduce, not eliminate, tip-over.

- \* Place heaviest items in the lowest drawers.
- \* Unless specifically designed to accommodate, do to set Tvs or other heavy objects on top of the product.
- \* Never allow children to climb or hang on drawers, doors or shelves.
- \* Never open more than one drawer at a time.
- \* Do not defeat or remove the drawer interlock system.
- \* Use of tip-over restraints may only reduce, but not eliminate, the risk of tip-over.

## (V) - HARDWARE OF WALL ANCHOR INCLUDED

W - Plastic wall bracket Qty. 2

X - Nylon strap Qty. I

Y - Ø3.0 x 30 Screw Qty. 2

Z - Ø3.5 x 16 Screw Qty. 2

Follow Us on Social (7) (0) (in )

**DESIGN**HOUSE