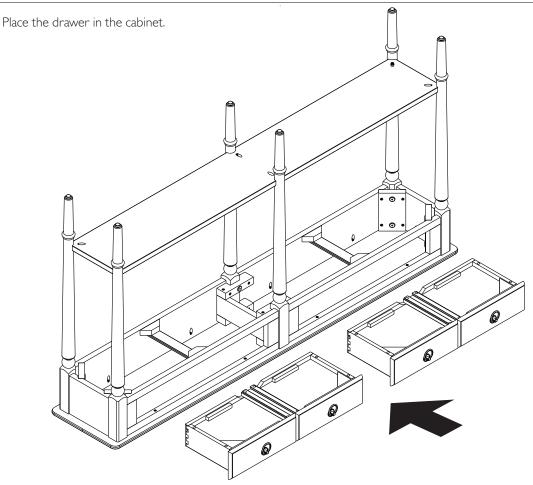

cial (7 (9 🔘 in









## PARTS INCLUDED

Please confirm all parts are available before starting assembly.



## HARDWARE INCLUDED

Please confirm all hardware available before assembly.

| Ref. |                                        | Qty. |
|------|----------------------------------------|------|
| Α    | (a) Bolts 1/4 × 50 mm                  | 12   |
| В    | (#)))))))))))))))))))))))))))))))))))) | 6    |
| С    | Hex Key                                | 1    |

Follow Us on Social (7) (9) (1) In

Leick Home is a registered brand of DHI Corp.



Design House Inc. reserves the right to make changes in materials, specifications, & models at any time. Design House Inc. also reserves the right to discontinue product without notice or obligation.

Continued on next page





Figure 5









## ANCHOR IT AND PROTECT A CHILD

Use of anti-tip kit is required.

Use of a tip-kit only reduce, not eliminate, tip-over.

- \* Place heaviest items in the lowest drawers.
- \* Unless specifically designed to accommodate, do to set Tvs or other heavy objects on top of the product.
- \* Never allow children to climb or hang on drawers, doors or shelves.
- \* Never open more than one drawer at a time.
- \* Do not defeat or remove the drawer interlock system.
- \* Use of tip-over restraints may only reduce, but not eliminate, the risk of tip-over.

## (V) - HARDWARE OF WALL ANCHOR INCLUDED



W - Plastic wall bracket Qty. 2



X - Nylon strap Qty. I



Y - Ø3.0 x 30 Screw Qty. 2



Z - Ø3.5 x 16 Screw Qty. 2



Follow Us on Social (7) (0) (in )











**DESIGN**HOUSE