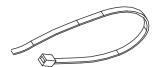

## (V) - HARDWARE OF WALL ANCHOR INCLUDED

W - Plastic wall bracket Qty. 2

X - Nylon strap Qty. I

Y - Ø3.0 x 30 Screw Qty. 2

Z - Ø3.5 x 16 Screw Qty. 2

Follow Us on Social (7) (0) (in )

**DESIGN**HOUSE