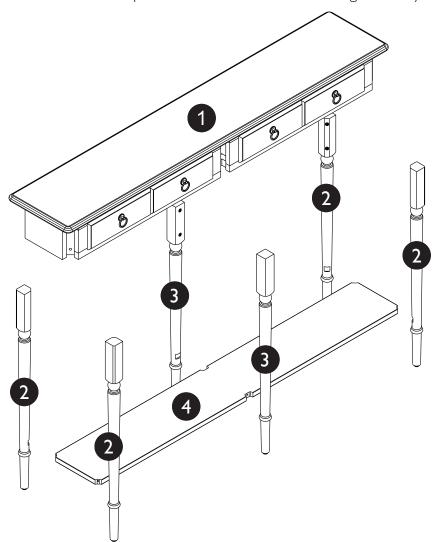

## HARDWARE INCLUDED

Please confirm all hardware available before assembly.

| Ref. |                                        | Qty. |
|------|----------------------------------------|------|
| Α    | (a) Bolts 1/4 × 50 mm                  | 12   |
| В    | (#)))))))))))))))))))))))))))))))))))) | 6    |
| С    | Hex Key                                | 1    |