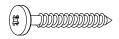

## (V) - HARDWARE OF WALL ANCHOR INCLUDED

W - Plastic wall bracket Qty. 2

X - Nylon strap Qty. I

Y - Ø3.0 x 30 Screw Qty. 2

Z - Ø3.5 x 16 Screw Qty. 2

Follow Us on Social (7) (0) (in )

**DESIGN**HOUSE