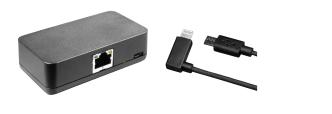

# IPORT MOUNT

**REDPARK SPLITTER & CABLE** Use for Power + Data to iPad in one solution.

### **INJECTOR**

MOUNT

SPLITTER

0

(OPTIONAL)

**INJECTOR** 

MOUNT

Hardwire iPad to a network with one CAT5 cable

Mount to table top surfaces or vertical wall edges