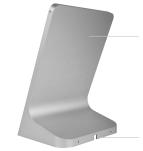

## TURN IPAD INTO AN ELEGANT KIOSK.

IPORT TABLE MOUNT

IPORT Table Mount is the most elegant way to transform iPad into a stationary kiosk. Meticulously machined from a single piece of aluminum, Table Mount displays iPad in a portrait orientation with the option to lock the entire mount in place for an extra layer of security.

Made of precision machined aluminum

iPad 5th gen | 6th gen 72007 SILVER

\$430

PoE power components hidden in base SYSTEM FINISHES