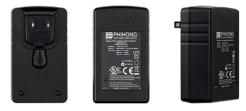

#### POWER

INPUT: 36-57V 0.4A DC (PoE IEEE 802.3af) via RJ-45 OUTPUT: 5V 2A DC Via USB-B

72021 BLACK \$125

#### POWER

INPUT: 100-240V 0.8A AC OUTPUT: 56V 0.275A IEEE 802.3af via RJ-45 (PIN 3,6 +56V PIN 1,2 Return)

70719 BLACK

\$54