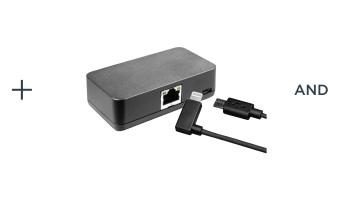

# IPORT MOUNT

**REDPARK SPLITTER & CABLE** Use for Power + Data to iPad in one solution.

### **INJECTOR**

#### POWER

INPUT: 36-57V 0.4A DC (PoE IEEE 802.3af) via RJ-45 OUTPUT: 5V 2A DC Via USB-B

72021 BLACK \$125