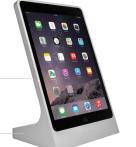

## TURN IPAD INTO AN ELEGANT KIOSK.

IPORT TABLE MOUNT

IPORT Table Mount is the most elegant way to transform iPad into a stationary kiosk. Meticulously machined from a single piece of aluminum, Table Mount displays iPad in a portrait orientation with the option to lock the entire mount in place for an extra layer of security.

MOUNT

SPLITTER

0

(OPTIONAL)

**INJECTOR** 

MOUNT

Hardwire iPad to a network with one CAT5 cable

Mount to table top surfaces or vertical wall edges

Made of precision machined aluminum

iPad 5th gen | 6th gen 72007 SILVER

\$430

PoE power components hidden in base SYSTEM FINISHES