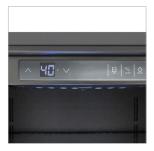

- Single-zone refrigerator
- Cooling System: Compressor
- Adjustable glass shelves for storage display

Enough Room for All Your Pantry Goods

Control Panel

Glass Drawers and Interior Lights