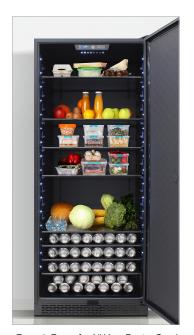

- Single-zone refrigerator
- Cooling System: Compressor
- Adjustable glass shelves for storage display

Enough Room for All Your Pantry Goods

Control Panel

Glass Drawers and Interior Lights