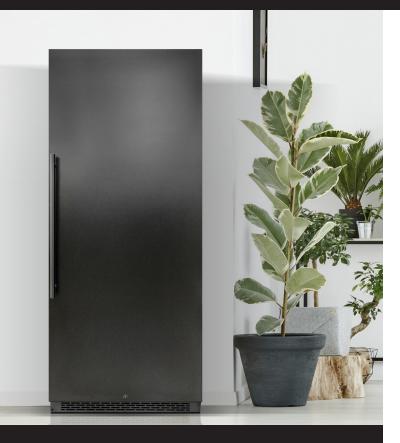

## BRAMA 300-SERIES PANTRY REFRIGERATOR

Brama 300-Series Pantry Refrigerator features a solid black cabinet body and door with pole handle that make this unit a great, minimalist, addition to any pantry or garage. Although beautiful enough to be placed within living quarters, this refrigerator was designed with added insulation to be able to be used out of sight. The special insulation in both the cabinet and the door, provides the refrigerator with the ability to adjust for climate changes in warmer or colder environments.