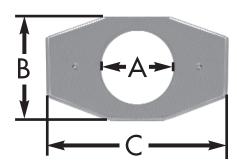

## features and benefits:

- 1, 2, or 3 hole design to fit multitude of valves
- Polished stainless steel finish
- Easily attaches with silicone caulk; one hole has brackets and screws
- 71/4" x 13" long

This product and others like it can be found in the Jones Stephens catalog. Call today to order your catalog or download it from our website: www.plumbest.com

| PART NO.  | DESCRIPTION         | Α                  | В      | С   |  |
|-----------|---------------------|--------------------|--------|-----|--|
| □ T73-815 | 1 HOLE REPAIR PLATE | 5 <sup>1</sup> /8" | 7 1/4" | 13″ |  |
| □ T73-816 | 2 HOLE REPAIR PLATE | 1 3/8"             | 7 1/4" | 13″ |  |
| □ T73-817 | 3 HOLE REPAIR PLATE | 1 3/8"             | 7 1/4" | 13″ |  |
| □ T73-818 | 1 Hole Repair Plate | 3 3/4"             | 7 1/4" | 13″ |  |