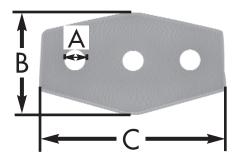

## features and benefits:

- 1, 2, or 3 hole design to fit multitude of valves
- Polished stainless steel finish
- Easily attaches with silicone caulk; one hole has brackets and screws
- 71/4" x 13" long

This product and others like it can be found in the Jones Stephens catalog. Call today to order your catalog or download it from our website: www.plumbest.com

| PART NO.  | DESCRIPTION         | Α                  | В      | С   |  |
|-----------|---------------------|--------------------|--------|-----|--|
| □ T73-815 | 1 HOLE REPAIR PLATE | 5 <sup>1</sup> /8" | 7 1/4" | 13″ |  |
| □ T73-816 | 2 HOLE REPAIR PLATE | 1 3/8"             | 7 1/4" | 13″ |  |
| □ T73-817 | 3 HOLE REPAIR PLATE | 1 3/8"             | 7 1/4" | 13″ |  |
| □ T73-818 | 1 Hole Repair Plate | 3 3/4"             | 7 1/4" | 13″ |  |