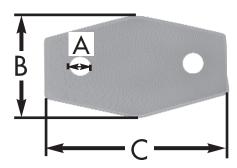

## features and benefits:

- 1, 2, or 3 hole design to fit multitude of valves
- Polished stainless steel finish
- Easily attaches with silicone caulk; one hole has brackets and screws
- 71/4" x 13" long

This product and others like it can be found in the Jones Stephens catalog. Call today to order your catalog or download it from our website: www.plumbest.com

| PART NO.  | DESCRIPTION         | Α                  | В      | С   |  |
|-----------|---------------------|--------------------|--------|-----|--|
| □ T73-815 | 1 HOLE REPAIR PLATE | 5 <sup>1</sup> /8" | 7 1/4" | 13″ |  |
| □ T73-816 | 2 HOLE REPAIR PLATE | 1 3/8"             | 7 1/4" | 13″ |  |
| □ T73-817 | 3 HOLE REPAIR PLATE | 1 3/8"             | 7 1/4" | 13″ |  |
| □ T73-818 | 1 Hole Repair Plate | 3 3/4"             | 7 1/4" | 13″ |  |