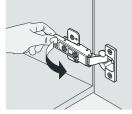

### INSTALL, REMOVE, ADJUST OF TOP FAST LOADING HINGE

install

remove

adjust the height

adjust the lateral

adjust the deep