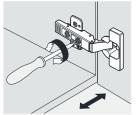

### INSTALL, REMOVE, ADJUST OF TOP FAST LOADING HINGE

install

remove

adjust the height

adjust the lateral

adjust the deep