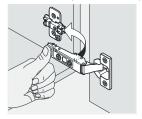

### INSTALL, REMOVE, ADJUST OF TOP FAST LOADING HINGE

install

remove

adjust the height

adjust the lateral

adjust the deep