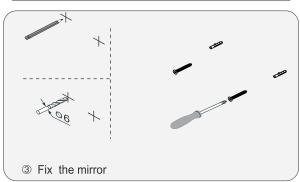

the cabinet, as it will scratch the surface.
- Continuous and prolonged exposure to direct sunlight may cause discoloration to the wood.
- Do not put any hot appliances directly on or near the cabinet.
- •Please avoid using cleaning products that contain bleach or ammonia.
- Wood surfaces should only be cleaned with wood care products such as soapy water or furniture polish.



NOTE: Mirror(s) not included with all SKU builds. Check listing for details.

## INSTALLATION



### MAIN BODY PARTS







#### **INSTALLATION PARTS**















Tape

Pencil

Impact Drill

Levelling Instrument

Screw driver

Glass Glue Gun

### INSTALL, REMOVE, ADJUST OF TOP FAST LOADING HINGE











install

remove

adjust the height

adjust the lateral

adjust the deep

#### INSTALLATION INSTRUCTIONS