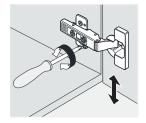

### INSTALL, REMOVE, ADJUST OF TOP FAST LOADING HINGE

install

remove

adjust the height

adjust the lateral

adjust the deep