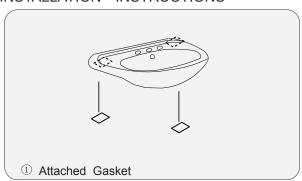

h the cabinet, as it will scratch the surface.
- Continuous and prolonged exposure to direct sunlight may cause discoloration to the wood.
- Do not put any hot appliances directly on or near the cabinet.
- •Please avoid using cleaning products that contain bleach or ammonia.
- Wood surfaces should only be cleaned with wood care products such as soapy water or furniture polish.



NOTE: Mirror(s) not included with all SKU builds. Check listing for details.

## INSTALLATION



### MAIN BODY PARTS







#### **INSTALLATION PARTS**















Tape

Pencil

Impact Drill

Levelling Instrument

Screw driver

Glass Glue Gun

### INSTALL, REMOVE, ADJUST OF TOP FAST LOADING HINGE











install

remove

adjust the height

adjust the lateral

adjust the deep

#### INSTALLATION INSTRUCTIONS