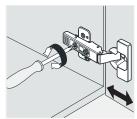

### INSTALL, REMOVE, ADJUST OF TOP FAST LOADING HINGE

install

remove

adjust the height

adjust the lateral

adjust the deep