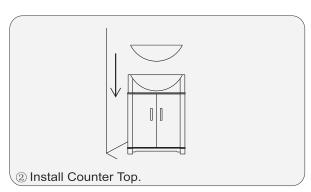

e cabinet, as it will scratch the surface.
- Continuous and prolonged exposure to direct sunlight may cause discoloration to the wood.
- Do not put any hot appliances directly on or near the cabinet.
- •Please avoid using cleaning products that contain bleach or ammonia.
- Wood surfaces should only be cleaned with wood care products such as soapy water or furniture polish.



NOTE: Mirror(s) not included with all SKU builds. Check listing for details.

## INSTALLATION



### MAIN BODY PARTS







#### **INSTALLATION PARTS**















Tape

Pencil

Impact Drill

Levelling Instrument

Screw driver

Glass Glue Gun

### INSTALL, REMOVE, ADJUST OF TOP FAST LOADING HINGE











install

remove

adjust the height

adjust the lateral

adjust the deep

#### INSTALLATION INSTRUCTIONS