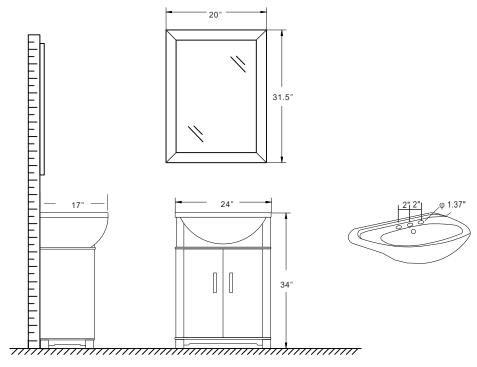

# **MONTBURN**

- ANZZI
- Please check your product packaging to make sure the included accessories are in the "list of standard accessories". If any parts are missing, please contact your local dealer immediately.
- Do not allow any sharp objects to come in contact with the cabinet, as it will scratch the surface.
- Continuous and prolonged exposure to direct sunlight may cause discoloration to the wood.
- Do not put any hot appliances directly on or near the cabinet.
- •Please avoid using cleaning products that contain bleach or ammonia.
- Wood surfaces should only be cleaned with wood care products such as soapy water or furniture polish.



NOTE: Mirror(s) not included with all SKU builds. Check listing for details.

## INSTALLATION



### MAIN BODY PARTS







#### **INSTALLATION PARTS**















Tape

Pencil

Impact Drill

Levelling Instrument

Screw driver

Glass Glue Gun

### INSTALL, REMOVE, ADJUST OF TOP FAST LOADING HINGE











install

remove

adjust the height

adjust the lateral

adjust the deep

#### INSTALLATION INSTRUCTIONS