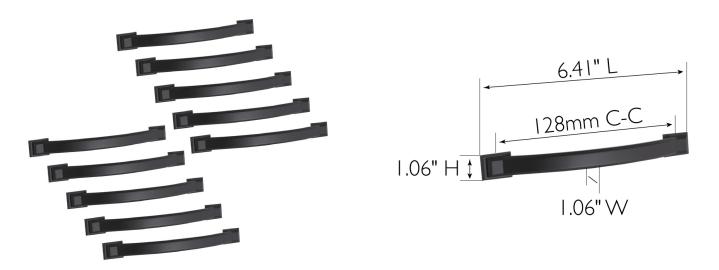

## **SPECIFICATIONS**

| MATERIAL CONSTRUCTION:         | Zinc                                                   |
|--------------------------------|--------------------------------------------------------|
| MOUNTING HARDWARE INCLUDED:    | Yes                                                    |
| TOOLS NEEDED FOR INSTALLATION: | Screwdriver                                            |
| ASSEMBLED DIMENSIONS:          | 1.06" H × 6.41" L × 1.06" W                            |
| ASSEMBLED WEIGHT:              | 1.65 lbs.                                              |
| PROJECTION:                    | 1.06"                                                  |
| MOUNTING HARDWARE SIZE:        | $^{1}/_{4}$ " × 1" and $^{1}/_{4}$ " × 1 $^{3}/_{4}$ " |