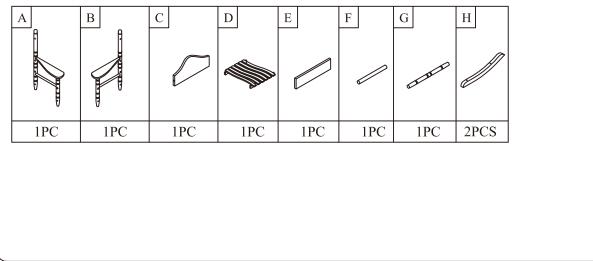

| 4PCS   | 8PCS      |



## PRODUCT PARTS:





www.teamsonkids.com