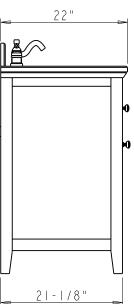

## Specification:

I. Material: WD

2. Finish: Blue

3. Hardware: 658SBZ ( 3 PCS )

4. Slides: USE58-300-18 + US-CLIP-4W ( | Sets )

5. Shelf Supports: I707BN ( 4 PCS )

6. Drawer Boxes: 5/8" Rubber wood
Clear color
Dovetail

7. Hinge: 700.0537.05 with 600.1233.05 plate

8. Bowl: H8809WH

9. The tolerance is +/- 1/8"

THE INFORMATION CONTAINED
IN THIS DRAWING IS THE SOLE
PROPERTY OF HARDWARE
RESOURCES INC.
ANY REPRODUCTION IN PART OR
AS A WHOLE WITHOUT THE
WRITTEN PREMISSION OF
HARDWARE RESOURCES INC. IS
PROHIBITED.