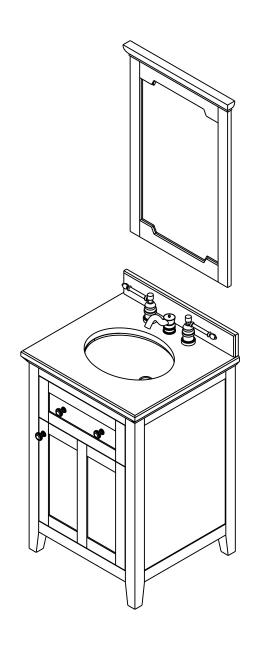

## Specification:

I. Material: WD

2. Finish: Blue

3. Hardware: 658SBZ ( 3 PCS )

4. Slides: USE58-300-18 + US-CLIP-4W ( | Sets )

5. Shelf Supports: I707BN ( 4 PCS )

6. Drawer Boxes: 5/8" Rubber wood
Clear color
Dovetail

7. Hinge: 700.0537.05 with 600.1233.05 plate

8. Bowl: H8809WH

9. The tolerance is +/- 1/8"

THE INFORMATION CONTAINED
IN THIS DRAWING IS THE SOLE
PROPERTY OF HARDWARE
RESOURCES INC.
ANY REPRODUCTION IN PART OR
AS A WHOLE WITHOUT THE
WRITTEN PREMISSION OF
HARDWARE RESOURCES INC. IS
PROHIBITED.