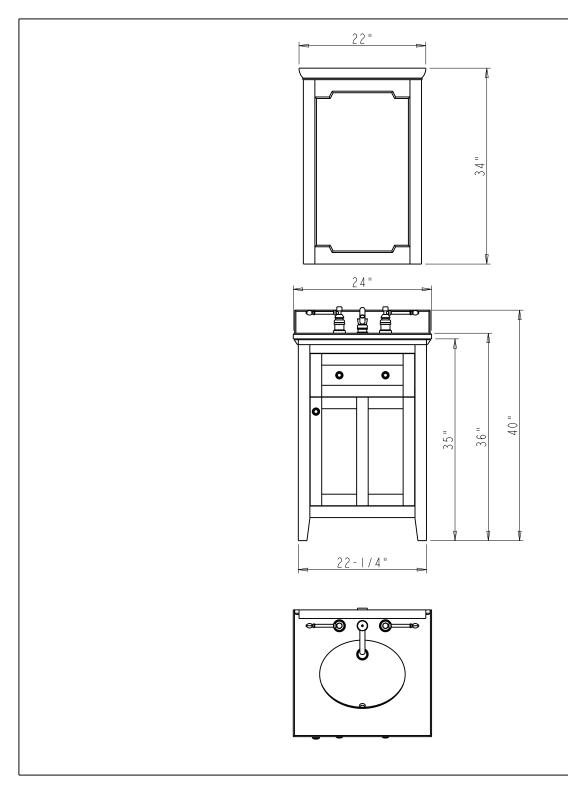

## Specification:

I. Material: WD

2. Finish: Blue

3. Hardware: 658SBZ ( 3 PCS )

4. Slides: USE58-300-18 + US-CLIP-4W ( | Sets )

5. Shelf Supports: I707BN ( 4 PCS )

6. Drawer Boxes: 5/8" Rubber wood
Clear color
Dovetail

7. Hinge: 700.0537.05 with 600.1233.05 plate

8. Bowl: H8809WH

9. The tolerance is +/- 1/8"

THE INFORMATION CONTAINED
IN THIS DRAWING IS THE SOLE
PROPERTY OF HARDWARE
RESOURCES INC.
ANY REPRODUCTION IN PART OR
AS A WHOLE WITHOUT THE
WRITTEN PREMISSION OF
HARDWARE RESOURCES INC. IS
PROHIBITED.