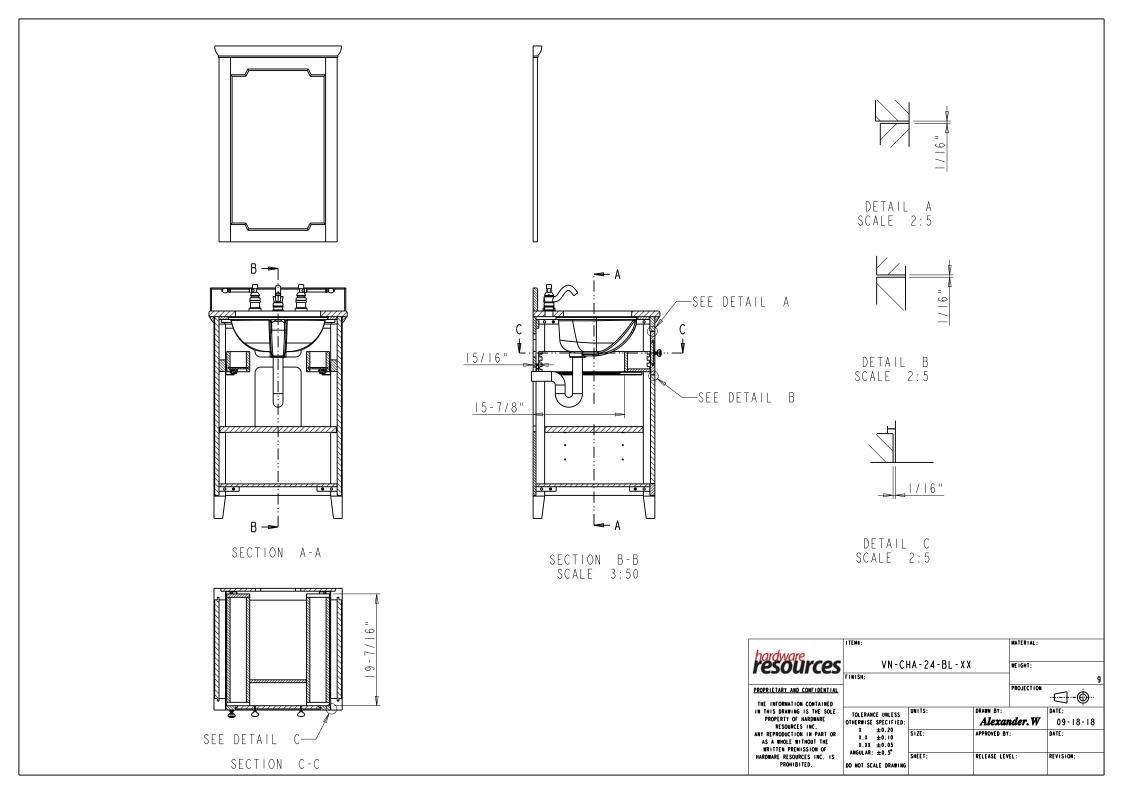

## Specification:

I. Material: WD

2. Finish: Blue

3. Hardware: 658SBZ ( 3 PCS )

4. Slides: USE58-300-18 + US-CLIP-4W ( | Sets )

5. Shelf Supports: I707BN ( 4 PCS )

6. Drawer Boxes: 5/8" Rubber wood
Clear color
Dovetail

7. Hinge: 700.0537.05 with 600.1233.05 plate

8. Bowl: H8809WH

9. The tolerance is +/- 1/8"

THE INFORMATION CONTAINED
IN THIS DRAWING IS THE SOLE
PROPERTY OF HARDWARE
RESOURCES INC.
ANY REPRODUCTION IN PART OR
AS A WHOLE WITHOUT THE
WRITTEN PREMISSION OF
HARDWARE RESOURCES INC. IS
PROHIBITED.

|                                                                                                | ITEMO;                                                                       |        |              | MATERIAL:  |           |
|------------------------------------------------------------------------------------------------|------------------------------------------------------------------------------|--------|--------------|------------|-----------|
| ources                                                                                         | VN-CHA-24-BL-XX                                                              |        |              | WEIGHT;    | g         |
| Y AND CONFIDENTIAL                                                                             |                                                                              |        |              | PROJECTION | 7 &       |
| MATION CONTAINED                                                                               |                                                                              |        |              |            | .f1       |
| AWING IS THE SOLE                                                                              | TOLERANCE UNLESS                                                             | UNITS: | DRAWN BY:    |            | DATE;     |
| TY OF HARDWARE OURCES INC. UCTION IN PART OR DLE WITHOUT THE I PREMISSION OF RESOURCES INC. IS | OTHERWISE SPECIFIED:<br>x ±0.20<br>x.x ±0.10<br>x.xx ±0.05<br>AMGULAR: ±0.5° |        | Alexander. W |            | 09-18-18  |
|                                                                                                |                                                                              | SIZE:  | APPROVED BY  | :          | DATE:     |
|                                                                                                |                                                                              | SHEET: | RELEASE LEV  | EL:        | REVISION: |

DO NOT SCALE DRAWING