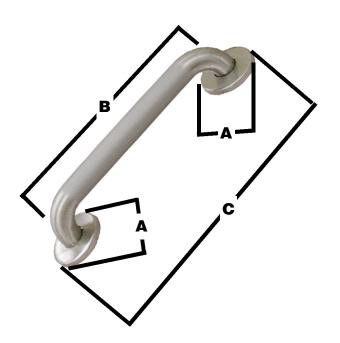

This product and others like it can be found in the Jones Stephens catalog. Call today to order your catalog or download it from our website: www.plumbest.com

| PART NO.  | DESCRIPTION  | Α       | В   | C   | D |  |
|-----------|--------------|---------|-----|-----|---|--|
| □ G12-348 | 1 1/4" x 48" | 3 3/16" | 48" | 51" |   |  |