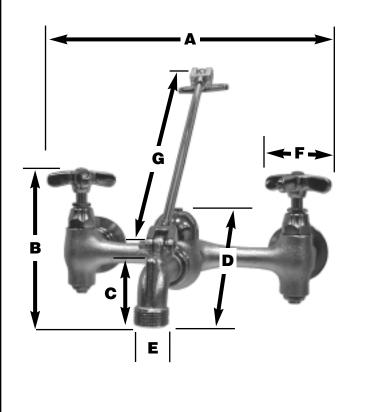

| PART NO.   | Α        | В             | C      | D      | 2  | F              | G   |
|------------|----------|---------------|--------|--------|----|----------------|-----|
| 🗆 \$55-350 | 12 7/16″ | <b>4</b> 1/4″ | 2 1/4″ | 7 1/2″ | 1″ | <b>2 %</b> 16″ | 12″ |