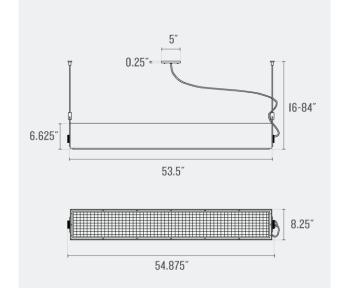

Voltage: 120/220 V

Location Rating: Damp

Socket Type: Bi-Pin

Dimensions:

Choice of Length: 16 - 84" Overall: 54.875" W x 8.25" D Shade: 6.625" H x 53.5" W x 8.25" D Canopy: 0.25" H x 5" W x 5" D

Materials: Acrylic, Aluminum, Steel