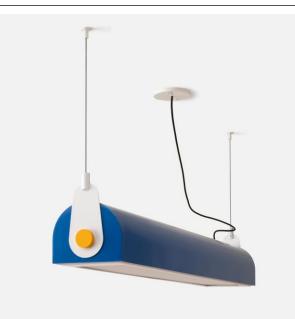

## Barnes Linear Chandelier

Application: Chandelier

**Product Origin**: Processed and assembled in Portland, Oregon using ethically-sourced domestic and global components.

UL Listed: UL Listed

Max Wattage: 18.5 W

Voltage: 120/220 V

Location Rating: Damp

Socket Type: Bi-Pin

Dimensions:

Choice of Length: 16 - 84" Overall: 54.875" W x 8.25" D Shade: 6.625" H x 53.5" W x 8.25" D Canopy: 0.25" H x 5" W x 5" D

Materials: Acrylic, Aluminum, Steel