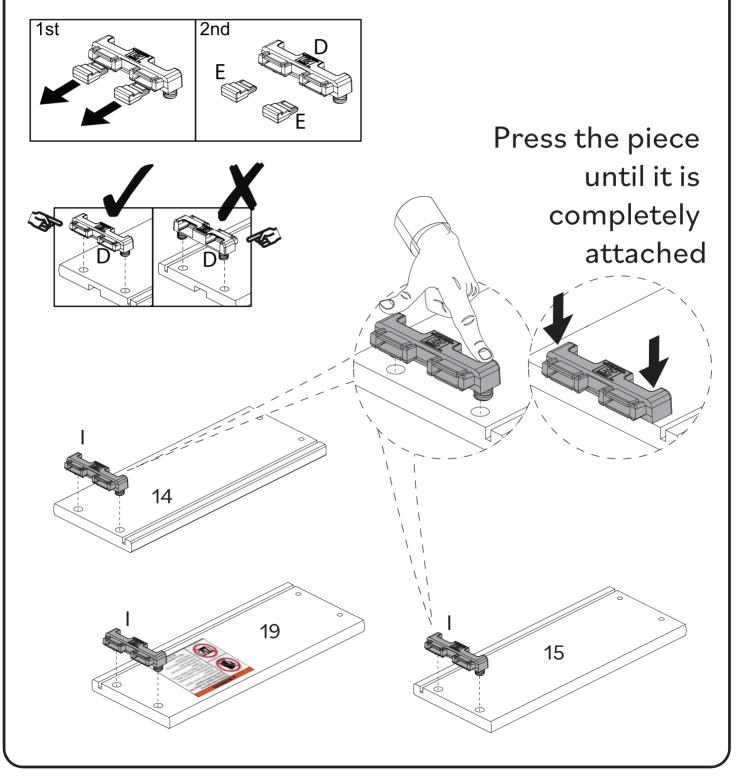

#### Let's set the stage to assembly:

Attention: In the next steps there are more details to help you assemble.

Prepare the Dovetails (I) by removing the Dovetail locks (J) from the Dovetails (I). Affix the Dovetails (I) to the Right Drawer Panel (15), to the Left Drawer Panel (14), and Right Drawer Panel (19). Press the Dovetails (I) down until they are completely attached.

### Preparemos el espacio para el montaje:

Atención: En los próximos pasos, hay más detalles para ayudarte con el montaje.

Prépare les Dovetails (I) en retirant le verrou du Dovetail (J). Fixe les Dovetails (I) sur le Côté Droit du Tiroir (15/19), et sur le Côté Gauche du Tiroir (14). Serre les Dovetails (I) justqu'à ce que'elles soient complètement fixées. Utilise un marteau si nécessaire. (ESP)

Prepara las Dovetails (I) quitando su Traba (J). Fija la Dovetails (I) al Lado Derecho del Cajón (15/19), y al Lado Izquierdo del Cajón (14). Presiónalas Dovetails (I) hasta que estén completamente fijadas. Utilice un martillo si es necessario.