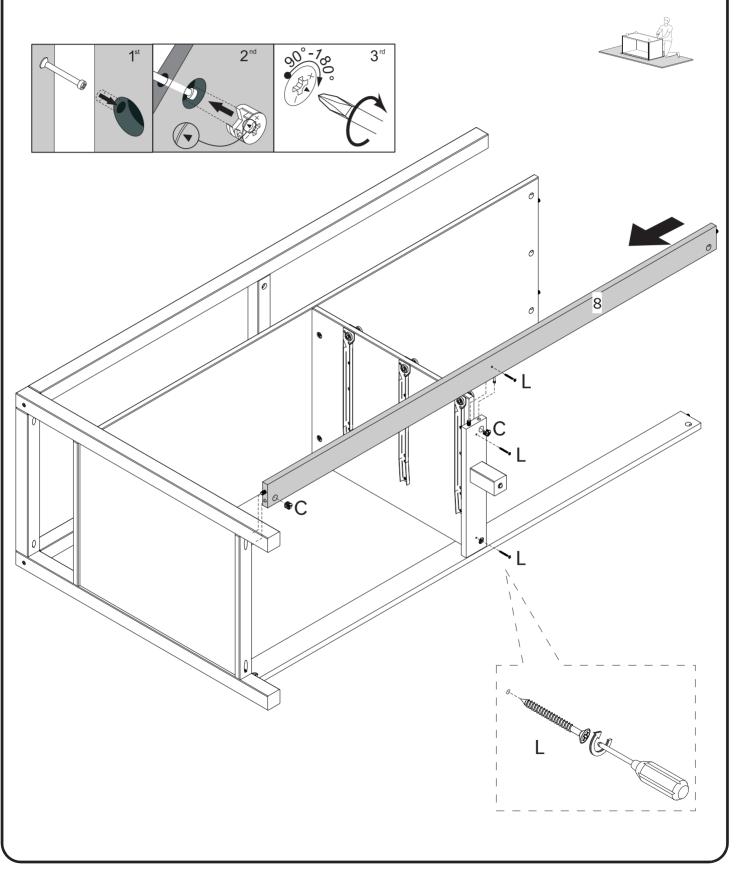

Join Lower Front Rail (8) to Left Side Panel (5) and Central Rail (10) using Cam locks (C) and a Phillips screwdriver. Using a screwdriver, attach Central Rail (10) and Lower Frontal Rail (8) to Division (12) with Screws (L).