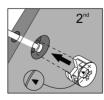

# Cam Locks Cam Locks help securely join two pieces together. Follow these easy steps.

1: Insert Cam Bolt into bolt holes on the flat side. Don't over tighten

2: Fit the proper holes on the edge of the other part over the Cam Bolts. You should be able to see the cam bolts through the larger hole on the side.

3: On the back of the Cam Lock will be a "C" shape.Insert the Cam Lock so the opening of the "C" is over the Cam Bolt. Tighten with the screwdriver.

Secure Foot Rail (10) to Central Foot (11) using Bolts (H) and tighten with Hex Key (F). Insert Foot Bush (Q) into Central Foot (11). Join Support Rail (3) to Shelf (4). Then, secure that using Bolts (H) and tighten with Hex Key (F).