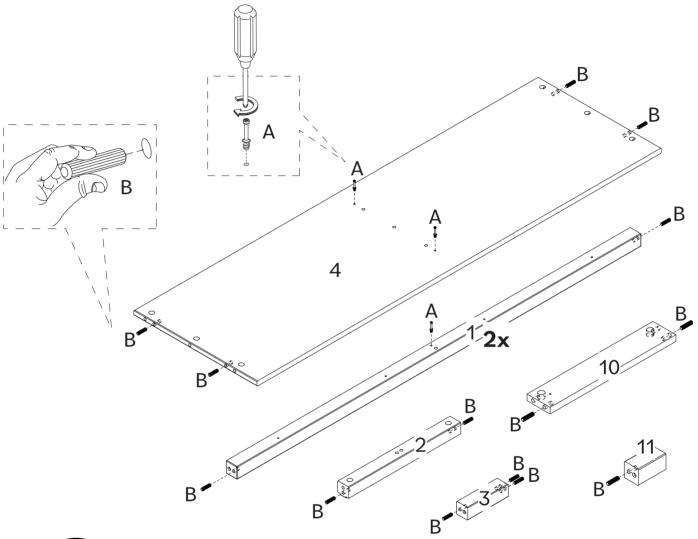

The hardware quantities listed above are required for proper assembly. Extra hardware pieces may be included.

Using a Phillips screwdriver, screw the Cam Bolts (A) into Shelf (4) and Upper Frontal Rail (1). Insert Wooden Dowels (B) into Upper Rail (1), Central Rail (2), Central Support (3), Shelf (4), Foot Rail (10) and Central Foot (11).

(FR)

Commençons! En utilisant une Clé Philips, visse les Goujons d'Assemblage (A) dans l'Étagère (4) et la Barre Supérieure (1). Insère les Chevilles dans la Barre Supérieure (1), Barre Central (2), Support Central (3), l'Étagère (4), Barre du Pied (10) et dans le Pied Central (11).

**FSP** 

¡Manos a la obra! Con un Destornillador Philips, atornilla los Conectores (A) en el Estante (4) y en el Travesaño Superior (1). Inserta las Espigas (B) en el Travesaño Superior (1), Travesaño Central (2), soporte Central (3), Estante (4), Travesaño del Pie (10), y el Pie Central (11).