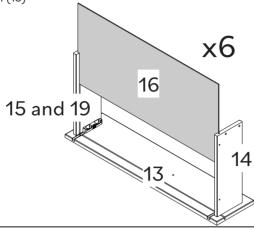

Use a hammer if necessary.

You're almost done! Slide the Dovetail (I) on the Right Drawer Panel (15/19) and Left Drawer Panel (14) into the grooves on Drawer Front (13).

Slide Drawer Bottom (16) into the grooves on Right Drawer Panel (15/19) and Left Drawer Panel (14), and fit in Drawer Front (13).

Align the grooves on the Drawer Sides and Drawer Front to receive the Drawer Bottom

To secure Drawer sides, insert the Dovetail locks (J) into the Dovetails (I). Use a hammer if necessary.

Attach Drawer Back (17), ensuring that the groove on the Drawer Back (17) fits with the Drawer Bottom (16). Secure the Drawer Back (17) by inserting the Plastic screws (K). Use a hammer if necessary.