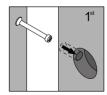

# Cam Locks Cam Locks help securely join two pieces together. Follow these easy steps.

1: Insert Cam Bolt into bolt holes on the flat side. Don't over tighten

2: Fit the proper holes on the edge of the other part over the Cam Bolts. You should be able to see the cam bolts through the larger hole on the side.

3: On the back of the Cam Lock will be a "C" shape.Insert the Cam Lock so the opening of the "C" is over the Cam Bolt. Tighten with the screwdriver.

Secure Foot Rail (10) to Central Foot (11) using Bolts (H) and tighten with Hex Key (F). Insert Foot Bush (Q) into Central Foot (11). Join Support Rail (3) to Shelf (4). Then, secure that using Bolts (H) and tighten with Hex Key (F).