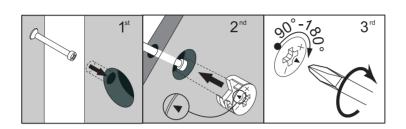

# Cam Locks Cam Locks help securely join two pieces together. Follow these easy steps.

1: Insert Cam Bolt into bolt holes on the flat side. Don't over tighten

2: Fit the proper holes on the edge of the other part over the Cam Bolts. You should be able to see the cam bolts through the larger hole on the side.

3: On the back of the Cam Lock will be a "C" shape.Insert the Cam Lock so the opening of the "C" is over the Cam Bolt. Tighten with the screwdriver.

Secure Foot Rail (10) to Central Foot (11) using Bolts (H) and tighten with Hex Key (F). Insert Foot Bush (Q) into Central Foot (11). Join Support Rail (3) to Shelf (4). Then, secure that using Bolts (H) and tighten with Hex Key (F).