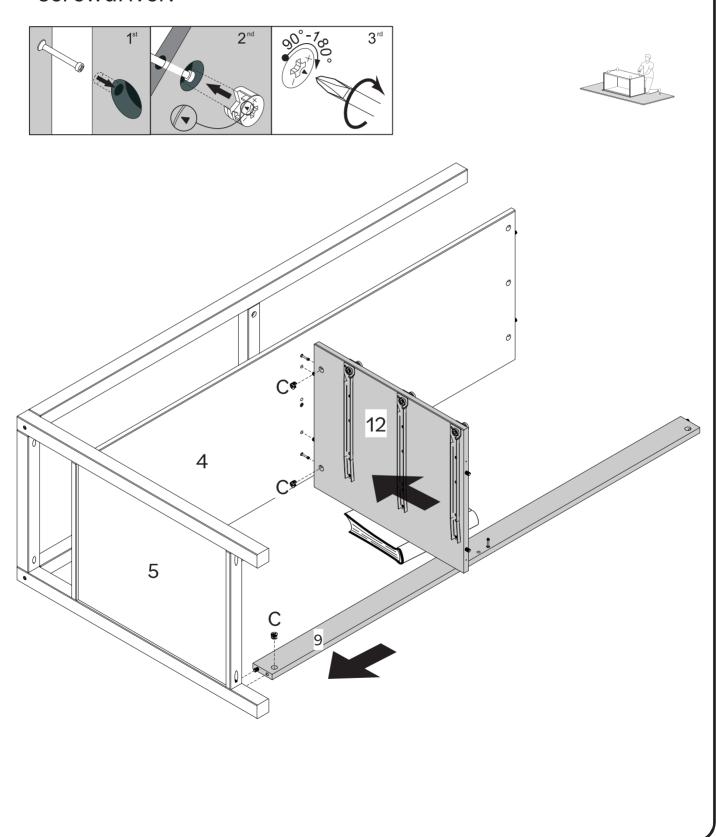

Join Lower Front Rail (8) to Left Side Panel (5) and Central Rail (10) using Cam locks (C) and a Phillips screwdriver. Using a screwdriver, attach Central Rail (10) and Lower Frontal Rail (8) to Division (12) with Screws (L).

Attach Right Side Panel (7) to Shelf (4), Lower Back Rail (9) and Lower Front Rail (8). Insert Cam locks (C) and tighten with a Phillips screwdriver.

Secure the Upper Rail (1) to Right Side Panel (7), using Bolts (G) and Hex Key (F).