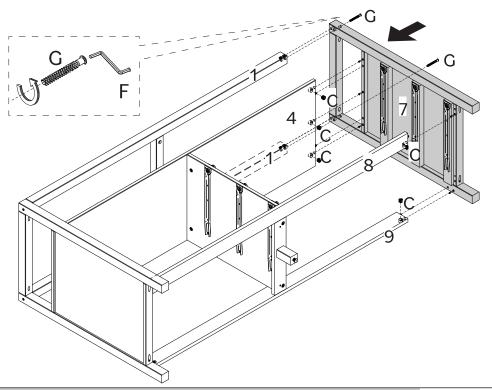

Attach Right Side Panel (7) to Shelf (4), Lower Back Rail (9) and Lower Front Rail (8). Insert Cam locks (C) and tighten with a Phillips screwdriver.

Secure the Upper Rail (1) to Right Side Panel (7), using Bolts (G) and Hex Key (F).

Attach Back Panel (6) to Shelf (4) and Lower Back Rail (9) using Screws (X) and a Phillips screwdriver.

Slide the assembled drawers into the dresser. Place Glass Top (18) over Supports (P).

To finish this up, let's secure your dresser to the wall! Attach the Wall anchor (T) to your dresser using Washer (S) and Screw (U).