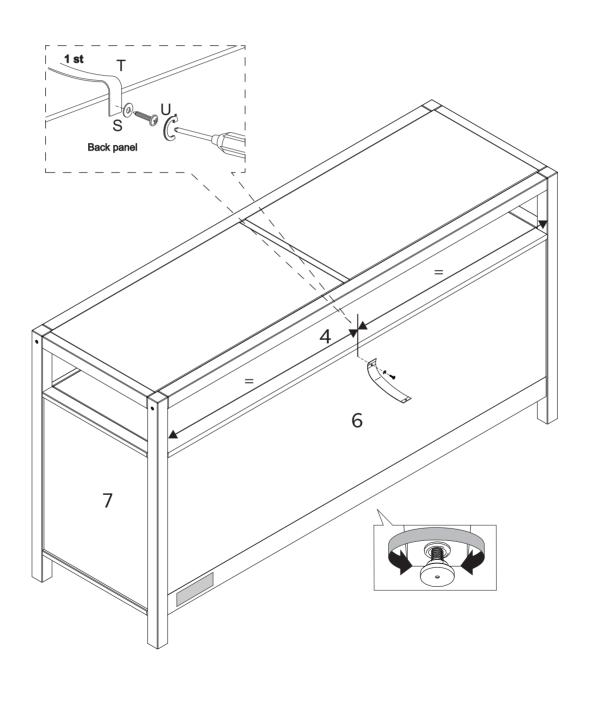

Attach Back Panel (6) to Shelf (4) and Lower Back Rail (9) using Screws (X) and a Phillips screwdriver.

Slide the assembled drawers into the dresser. Place Glass Top (18) over Supports (P).

To finish this up, let's secure your dresser to the wall! Attach the Wall anchor (T) to your dresser using Washer (S) and Screw (U).

Adjust the adjustable foot to keep your dresser even to the floor.

Insert Plastic Bush (V) into the wall. Then, secure the Wall anchor (T) to the wall using Washer (S) and Screw (W).