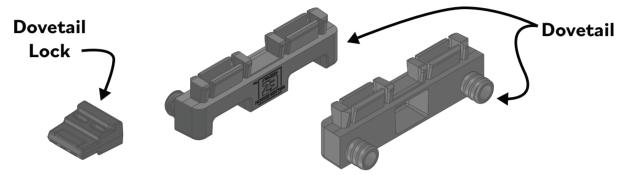

#### Let's set the stage to assembly:

Attention: In the next steps there are more details to help you assemble.

Prepare the Dovetails (I) by removing the Dovetail locks (J) from the Dovetails (I). Affix the Dovetails (I) to the Right Drawer Panel (15), to the Left Drawer Panel (14), and Right Drawer Panel (19). Press the Dovetails (I) down until they are completely attached.

#### To Disassemble

If it is necessary to disassemble, remove the Dovetail lock(J) with a Slotted head screwdriver.