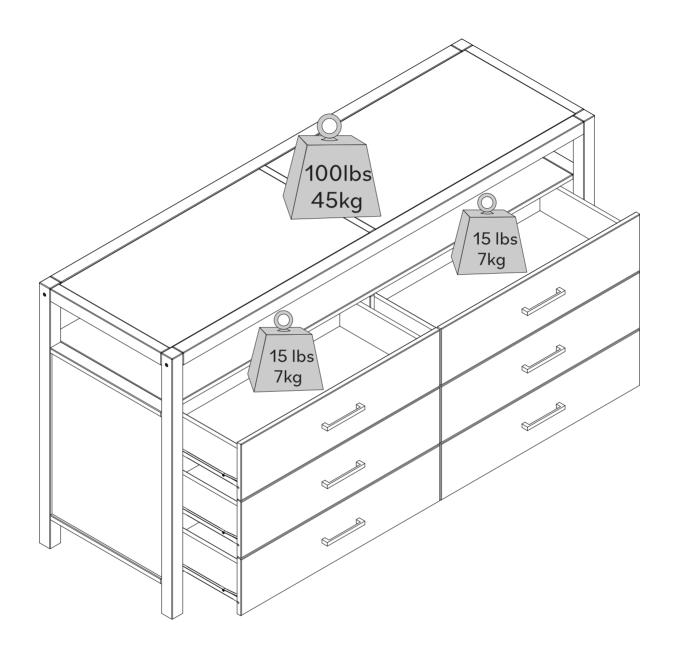

#### Warning

Serious or fatal injuries can occur from furniture tipping over. To prevent the furniture from tipping over we recommend that it is permanently fixed to the wall. Wall anchor and hardware are included with this product. Please make sure hardware is suitable for your walls before installing, as different wall materials may require different types of anchors.

Name and address information for the manufacturer responsible for the anti-tip hardware and date of production can be found on the label on the back of the furniture.