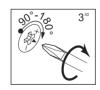

# Cam Locks Cam Locks help securely join two pieces together. Follow these easy steps.

1: Insert Cam Bolt into bolt holes on the flat side. Don't over tighten

2: Fit the proper holes on the edge of the other part over the Cam Bolts. You should be able to see the cam bolts through the larger hole on the side.

3: On the back of the Cam Lock will be a "C" shape.Insert the Cam Lock so the opening of the "C" is over the Cam Bolt. Tighten with the screwdriver.

Secure Foot Rail (10) to Central Foot (11) using Bolts (H) and tighten with Hex Key (F). Insert Foot Bush (Q) into Central Foot (11). Join Support Rail (3) to Shelf (4). Then, secure that using Bolts (H) and tighten with Hex Key (F).