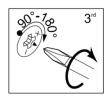

# Cam Locks Cam Locks help securely join two pieces together. Follow these easy steps.

1: Insert Cam Bolt into bolt holes on the flat side. Don't over tighten

2: Fit the proper holes on the edge of the other part over the Cam Bolts. You should be able to see the cam bolts through the larger hole on the side.

3: On the back of the Cam Lock will be a "C" shape.Insert the Cam Lock so the opening of the "C" is over the Cam Bolt. Tighten with the screwdriver.

Secure Foot Rail (10) to Central Foot (11) using Bolts (H) and tighten with Hex Key (F). Insert Foot Bush (Q) into Central Foot (11). Join Support Rail (3) to Shelf (4). Then, secure that using Bolts (H) and tighten with Hex Key (F).