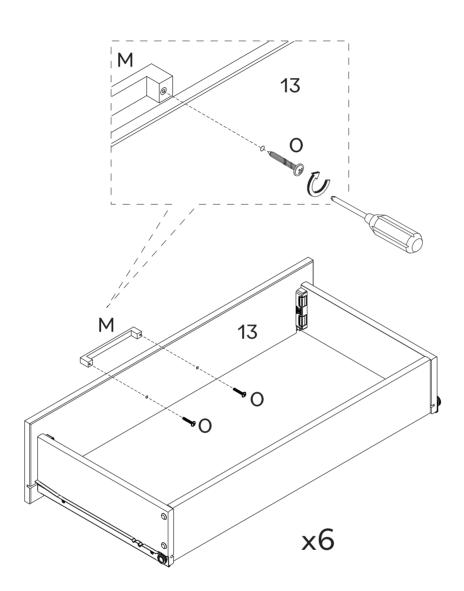

Using a screwdriver, attach Right Metal Runner (D2) to the Right Drawer Side (15/19), with Screws (N). And also attach Left Metal Runner (E2) to the Left Drawer Side (14) with Screws (N).

Secure Handle (M) to the Drawer Front (13) with Screws (O) and a Philips screwdriver.