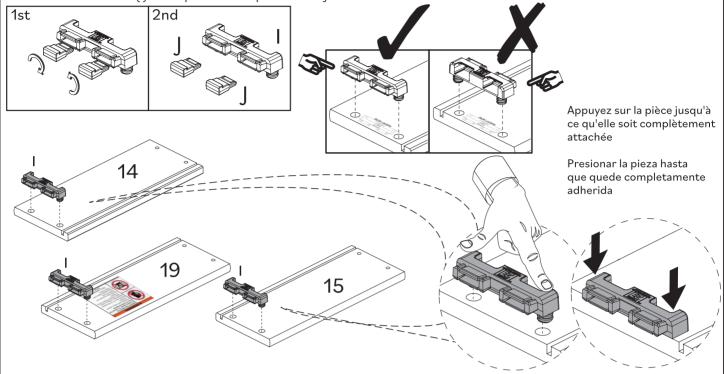

#### Let's set the stage to assembly:

Attention: In the next steps there are more details to help you assemble.

Prepare the Dovetails (I) by removing the Dovetail locks (J) from the Dovetails (I). Affix the Dovetails (I) to the Right Drawer Panel (15), to the Left Drawer Panel (14), and Right Drawer Panel (19). Press the Dovetails (I) down until they are completely attached.

Use a hammer if necessary.

You're almost done! Slide the Dovetail (I) on the Right Drawer Panel (15/19) and Left Drawer Panel (14) into the grooves on Drawer Front (13).

Slide Drawer Bottom (16) into the grooves on Right Drawer Panel (15/19) and Left Drawer Panel (14), and fit in Drawer Front (13).

Align the grooves on the Drawer Sides and Drawer Front to receive the Drawer Bottom

To secure Drawer sides, insert the Dovetail locks (J) into the Dovetails (I). Use a hammer if necessary.

Attach Drawer Back (17), ensuring that the groove on the Drawer Back (17) fits with the Drawer Bottom (16). Secure the Drawer Back (17) by inserting the Plastic screws (K). Use a hammer if necessary.