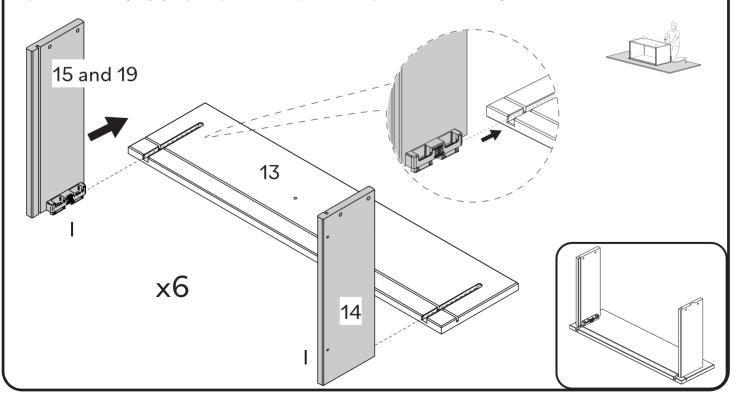

#### Let's set the stage to assembly:

Attention: In the next steps there are more details to help you assemble.

Prepare the Dovetails (I) by removing the Dovetail locks (J) from the Dovetails (I). Affix the Dovetails (I) to the Right Drawer Panel (15), to the Left Drawer Panel (14), and Right Drawer Panel (19). Press the Dovetails (I) down until they are completely attached.

Use a hammer if necessary.

You're almost done! Slide the Dovetail (I) on the Right Drawer Panel (15/19) and Left Drawer Panel (14) into the grooves on Drawer Front (13).

Slide Drawer Bottom (16) into the grooves on Right Drawer Panel (15/19) and Left Drawer Panel (14), and fit in Drawer Front (13).