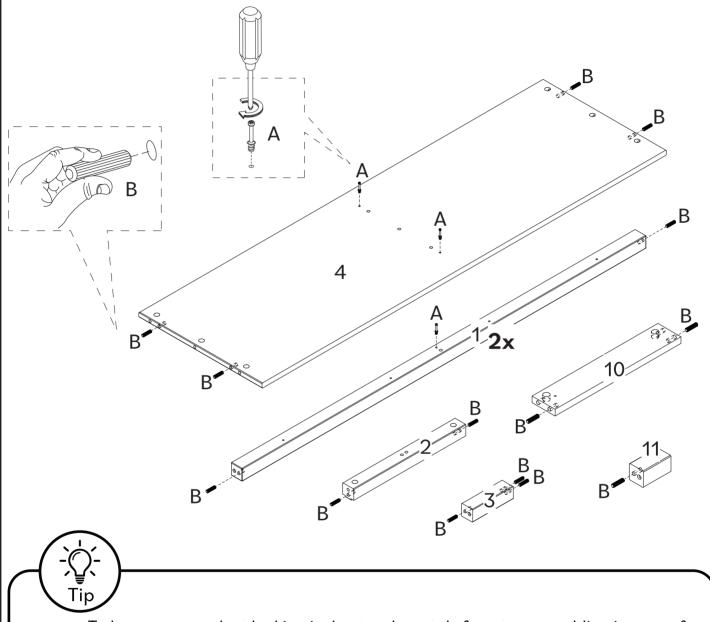

The hardware quantities listed above are required for proper assembly. Extra hardware pieces may be included.

Using a Phillips screwdriver, screw the Cam Bolts (A) into Shelf (4) and Upper Frontal Rail (1). Insert Wooden Dowels (B) into Upper Rail (1), Central Rail (2), Central Support (3), Shelf (4), Foot Rail (10) and Central Foot (11).

Insert Wooden Dowels (B) into Back Panel (6), Lower Front Rail (8), Lower Back Rail (9) and Center Panel (12). Using a Phillips screwdriver, attach Cam Bolts (A) to Lower Frontal Rail (8) and Lower Back Rail (9).