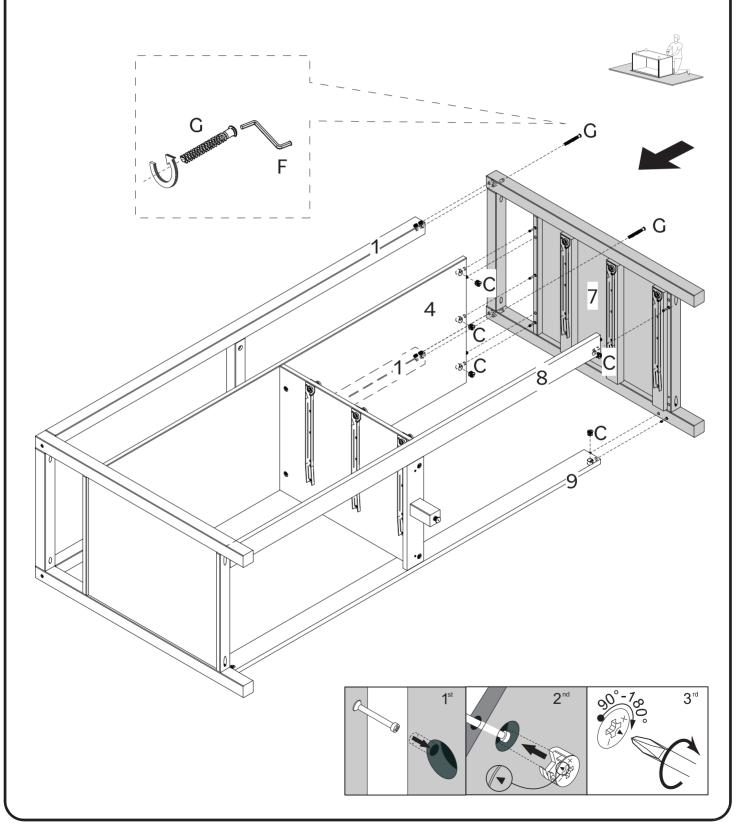

Now, attach Central Rail (2) to the Upper Rail (1). Insert the Cam locks (C) and tighten with a screwdriver. Insert Support (P) into Upper Rail (1).

# Cam Locks Cam Locks help securely join two pieces together. Follow these easy steps.

1: Insert Cam Bolt into bolt holes on the flat side. Don't over tighten

2: Fit the proper holes on the edge of the other part over the Cam Bolts. You should be able to see the cam bolts through the larger hole on the side.

3: On the back of the Cam Lock will be a "C" shape.Insert the Cam Lock so the opening of the "C" is over the Cam Bolt. Tighten with the screwdriver.

Secure Foot Rail (10) to Central Foot (11) using Bolts (H) and tighten with Hex Key (F). Insert Foot Bush (Q) into Central Foot (11). Join Support Rail (3) to Shelf (4). Then, secure that using Bolts (H) and tighten with Hex Key (F).

Secure Upper Rail (1) to Left Side Panel (5), using Bolts (G) and Hex Key (F). Also attach Shelf (4) to Left Side Panel (5). Insert Cam locks (C) and tighten with a Phillips screwdriver.

Using a object like a book to support the Center Panel (12), to attach to the Shelf (4), insert the Cam locks (C) and tighten with a screwdriver. Attach the Lower Back Rail (9) to the Left Side Panel (5), insert the Cam locks (C) and tighten with a screwdriver.

Now, attach the Central Rail (10) to the Lower Back Rail (9), and join to Center Panel (12). Insert the Cam locks (C) and tighten with a Phillips screwdriver.

Insert the Adjustable Shoe (R) into Central Foot (11).

Join Lower Front Rail (8) to Left Side Panel (5) and Central Rail (10) using Cam locks (C) and a Phillips screwdriver. Using a screwdriver, attach Central Rail (10) and Lower Frontal Rail (8) to Division (12) with Screws (L).

Attach Right Side Panel (7) to Shelf (4), Lower Back Rail (9) and Lower Front Rail (8). Insert Cam locks (C) and tighten with a Phillips screwdriver.

Secure the Upper Rail (1) to Right Side Panel (7), using Bolts (G) and Hex Key (F).

Attach Back Panel (6) to Shelf (4) and Lower Back Rail (9) using Screws (X) and a Phillips screwdriver.

Slide the assembled drawers into the dresser. Place Glass Top (18) over Supports (P).

To finish this up, let's secure your dresser to the wall! Attach the Wall anchor (T) to your dresser using Washer (S) and Screw (U).