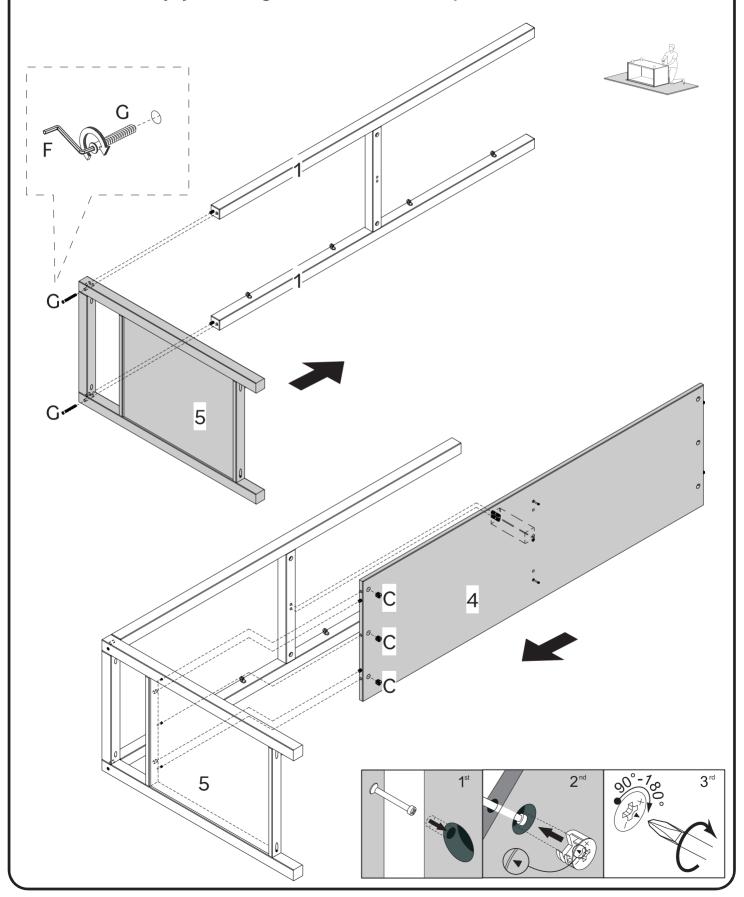

Now, attach Central Rail (2) to the Upper Rail (1). Insert the Cam locks (C) and tighten with a screwdriver. Insert Support (P) into Upper Rail (1).

Secure Upper Rail (1) to Left Side Panel (5), using Bolts (G) and Hex Key (F). Also attach Shelf (4) to Left Side Panel (5). Insert Cam locks (C) and tighten with a Phillips screwdriver.

Using a object like a book to support the Center Panel (12), to attach to the Shelf (4), insert the Cam locks (C) and tighten with a screwdriver. Attach the Lower Back Rail (9) to the Left Side Panel (5), insert the Cam locks (C) and tighten with a screwdriver.

Attach Right Side Panel (7) to Shelf (4), Lower Back Rail (9) and Lower Front Rail (8). Insert Cam locks (C) and tighten with a Phillips screwdriver.

Secure the Upper Rail (1) to Right Side Panel (7), using Bolts (G) and Hex Key (F).