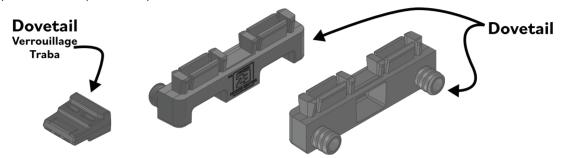

#### Let's set the stage to assembly:

Attention: In the next steps there are more details to help you assemble.

Prepare the Dovetails (I) by removing the Dovetail locks (J) from the Dovetails (I). Affix the Dovetails (I) to the Right Drawer Panel (15), to the Left Drawer Panel (14), and Right Drawer Panel (19). Press the Dovetails (I) down until they are completely attached.

### Preparemos el espacio para el montaje:

Atención: En los próximos pasos, hay más detalles para ayudarte con el montaje.

Prépare les Dovetails (I) en retirant le verrou du Dovetail (J). Fixe les Dovetails (I) sur le Côté Droit du Tiroir (15/19), et sur le Côté Gauche du Tiroir (14). Serre les Dovetails (I) justqu'à ce que'elles soient complètement fixées. Utilise un marteau si nécessaire. (ESP)

Prepara las Dovetails (I) quitando su Traba (J). Fija la Dovetails (I) al Lado Derecho del Cajón (15/19), y al Lado Izquierdo del Cajón (14). Presiónalas Dovetails (I) hasta que estén completamente fijadas. Utilice un martillo si es necessario.