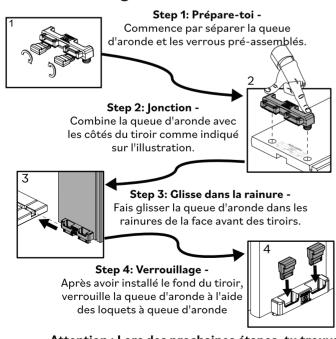

#### Let's set the stage to assembly:

Attention: In the next steps there are more details to help you assemble.

Prepare the Dovetails (I) by removing the Dovetail locks (J) from the Dovetails (I). Affix the Dovetails (I) to the Right Drawer Panel (15), to the Left Drawer Panel (14), and Right Drawer Panel (19). Press the Dovetails (I) down until they are completely attached.

Use a hammer if necessary.

You're almost done! Slide the Dovetail (I) on the Right Drawer Panel (15/19) and Left Drawer Panel (14) into the grooves on Drawer Front (13).

Slide Drawer Bottom (16) into the grooves on Right Drawer Panel (15/19) and Left Drawer Panel (14), and fit in Drawer Front (13).

Align the grooves on the Drawer Sides and Drawer Front to receive the Drawer Bottom

To secure Drawer sides, insert the Dovetail locks (J) into the Dovetails (I). Use a hammer if necessary.

Attach Drawer Back (17), ensuring that the groove on the Drawer Back (17) fits with the Drawer Bottom (16). Secure the Drawer Back (17) by inserting the Plastic screws (K). Use a hammer if necessary.

### Preparemos el espacio para el montaje:

Atención: En los próximos pasos, hay más detalles para ayudarte con el montaje.

Prépare les Dovetails (I) en retirant le verrou du Dovetail (J). Fixe les Dovetails (I) sur le Côté Droit du Tiroir (15/19), et sur le Côté Gauche du Tiroir (14). Serre les Dovetails (I) justqu'à ce que'elles soient complètement fixées. Utilise un marteau si nécessaire. (ESP)

Prepara las Dovetails (I) quitando su Traba (J). Fija la Dovetails (I) al Lado Derecho del Cajón (15/19), y al Lado Izquierdo del Cajón (14). Presiónalas Dovetails (I) hasta que estén completamente fijadas. Utilice un martillo si es necessario.

## Étape / Paso 7

Nous y sommes presque! Glisse les Dovetails (I) du Côté Droit du Tiroir (15/19), et du Côté Gauche du Tiroir (14) dans les rainures de la Partie Avant du Tiroir (13). Répète l'opération pour toutes les parties avant du tiroir. (ESP)

i ya casi terminamos! Desliza las Colas de Milano (I) de los Laterales Derecho (15/19), e Izquierdo (10) del Cajón en los canales de la parte frontal del Cajón (13). Repite el procedimiento para todas las partes frontales de los cajones.

Monte le Fond du Tiroir (16) en le glissant dans les rainures des Côtés Gauche et Droit du Tiroir (14) et (15, 19) jusqu'à ce qu'il s'insère dans la rainure de la partie avant du Tiroir (13).

Ensambla el Fondo del Cajón (16) deslizándolo dentro de los canales en los Lados Izquierdo y Derecho del Cajón (14) y (15, 19) hasta que encaje en el canal en el frente del Cajón (13)

## Étape / Paso 9

Pour verrouiller les Dovetails (I), insère les verrous du Dovetail (J). Utilise un marteau si nécessaire.

Para trabar las Dovetails (I), inserta las Trabas de la Dovetail (J). Utiliza para ello un martillo si es necesario.