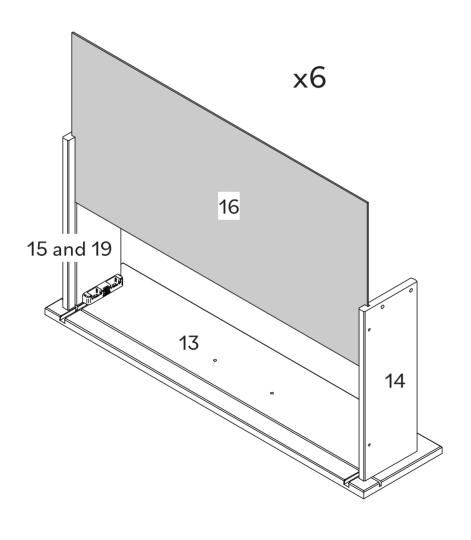

#### Let's set the stage to assembly:

Attention: In the next steps there are more details to help you assemble.

Prepare the Dovetails (I) by removing the Dovetail locks (J) from the Dovetails (I). Affix the Dovetails (I) to the Right Drawer Panel (15), to the Left Drawer Panel (14), and Right Drawer Panel (19). Press the Dovetails (I) down until they are completely attached.

Use a hammer if necessary.

You're almost done! Slide the Dovetail (I) on the Right Drawer Panel (15/19) and Left Drawer Panel (14) into the grooves on Drawer Front (13).

Slide Drawer Bottom (16) into the grooves on Right Drawer Panel (15/19) and Left Drawer Panel (14), and fit in Drawer Front (13).

Align the grooves on the Drawer Sides and Drawer Front to receive the Drawer Bottom

To secure Drawer sides, insert the Dovetail locks (J) into the Dovetails (I). Use a hammer if necessary.

Attach Drawer Back (17), ensuring that the groove on the Drawer Back (17) fits with the Drawer Bottom (16). Secure the Drawer Back (17) by inserting the Plastic screws (K). Use a hammer if necessary.

Using a screwdriver, attach Right Metal Runner (D2) to the Right Drawer Side (15/19), with Screws (N). And also attach Left Metal Runner (E2) to the Left Drawer Side (14) with Screws (N).

Secure Handle (M) to the Drawer Front (13) with Screws (O) and a Philips screwdriver.