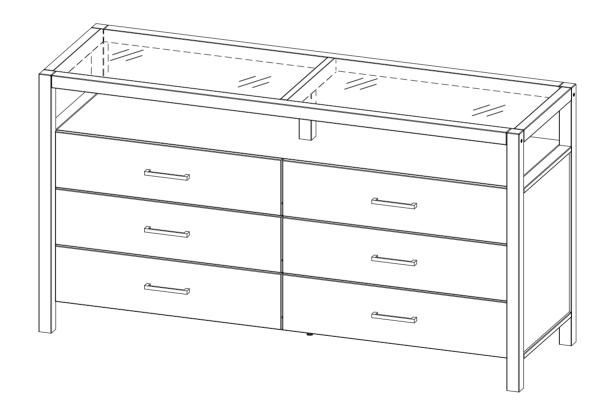

## Isla 6 Drawer Solid Wood Dresser

SKU# WEISL026D4

LOT: AAYYWW-XXXX



#### For Residential Use Only

Please visit our website for the most current instructions, assembly tips, report damage, or request parts. **www.walkeredison.com** 

#### WE Time to get started

Set up a clean and soft workplace to avoid damage during assembly. You can use the box and internal protections as a cover. It also helps to double-check if you have got all the pieces and parts before diving into the assembly.



#### **Estimated time** for assembly





#### People recommended for assembly

Make it a team effort! Grab a friend for quicker, easier assembly.

#### **Tools Needed**

Grab a Phillips head screwdriver and a hammer to conquer this assembly.





#### Use power tools with caution

This furniture is made of Solid Wood and Composite Wood, soft materials. If you choose to