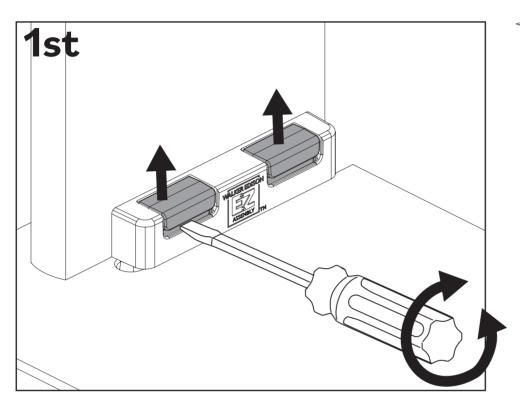

#### Let's set the stage to assembly:

Attention: In the next steps there are more details to help you assemble.

Prepare the Dovetails (I) by removing the Dovetail locks (J) from the Dovetails (I). Affix the Dovetails (I) to the Right Drawer Panel (15), to the Left Drawer Panel (14), and Right Drawer Panel (19). Press the Dovetails (I) down until they are completely attached.

Use a hammer if necessary.

You're almost done! Slide the Dovetail (I) on the Right Drawer Panel (15/19) and Left Drawer Panel (14) into the grooves on Drawer Front (13).

Slide Drawer Bottom (16) into the grooves on Right Drawer Panel (15/19) and Left Drawer Panel (14), and fit in Drawer Front (13).