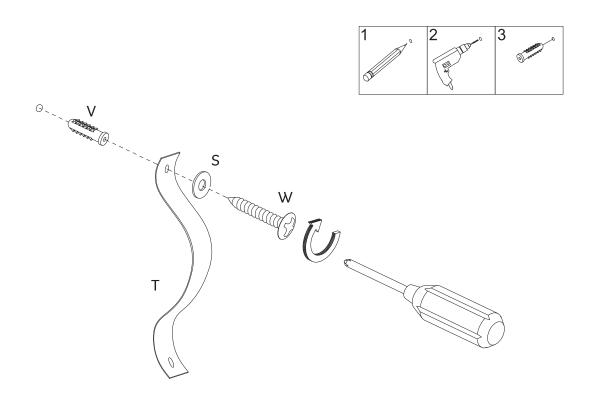

Attach Back Panel (6) to Shelf (4) and Lower Back Rail (9) using Screws (X) and a Phillips screwdriver.

Slide the assembled drawers into the dresser. Place Glass Top (18) over Supports (P).

To finish this up, let's secure your dresser to the wall! Attach the Wall anchor (T) to your dresser using Washer (S) and Screw (U).

Adjust the adjustable foot to keep your dresser even to the floor.

Insert Plastic Bush (V) into the wall. Then, secure the Wall anchor (T) to the wall using Washer (S) and Screw (W).

#### Warning

Serious or fatal injuries can occur from furniture tipping over. To prevent the furniture from tipping over we recommend that it is permanently fixed to the wall. Wall anchor and hardware are included with this product. Please make sure hardware is suitable for your walls before installing, as different wall materials may require different types of anchors.