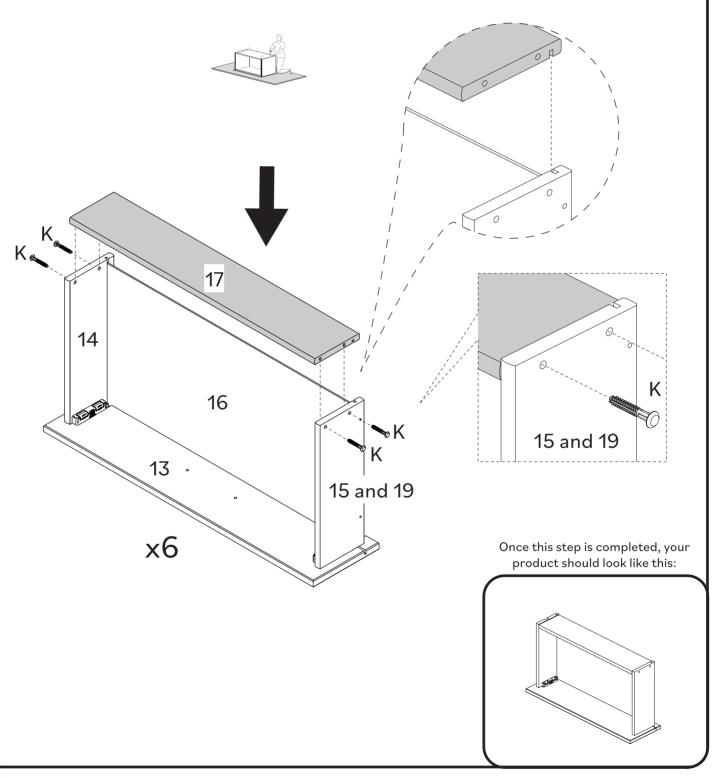

#### Let's set the stage to assembly:

Attention: In the next steps there are more details to help you assemble.

Prepare the Dovetails (I) by removing the Dovetail locks (J) from the Dovetails (I). Affix the Dovetails (I) to the Right Drawer Panel (15), to the Left Drawer Panel (14), and Right Drawer Panel (19). Press the Dovetails (I) down until they are completely attached.

Use a hammer if necessary.

You're almost done! Slide the Dovetail (I) on the Right Drawer Panel (15/19) and Left Drawer Panel (14) into the grooves on Drawer Front (13).

Slide Drawer Bottom (16) into the grooves on Right Drawer Panel (15/19) and Left Drawer Panel (14), and fit in Drawer Front (13).

Align the grooves on the Drawer Sides and Drawer Front to receive the Drawer Bottom

To secure Drawer sides, insert the Dovetail locks (J) into the Dovetails (I). Use a hammer if necessary.

Attach Drawer Back (17), ensuring that the groove on the Drawer Back (17) fits with the Drawer Bottom (16). Secure the Drawer Back (17) by inserting the Plastic screws (K). Use a hammer if necessary.