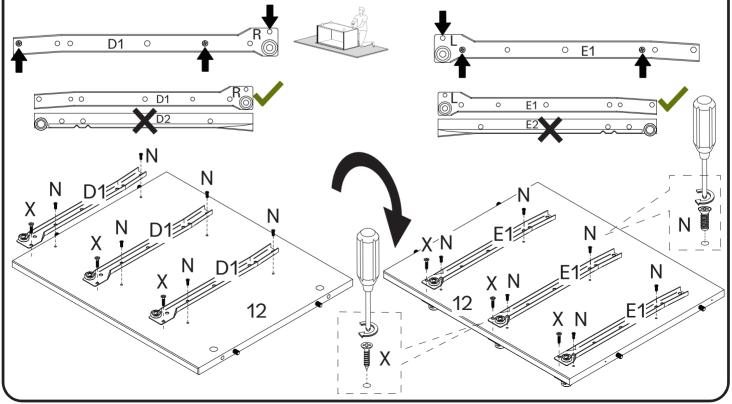

Using a screwdriver, attach Right Roller runner (D1) to the Center Panel (12) with Screws (N). Attach all Roller runners in the top hole with Screws (X) using a Phillips screwdriver. Turn the Center Panel (12) to attach Left Roller runner (E1) to the Center Panel (12) with Screws (N). Attach all Roller runners in the top hole with Screws (X) using a Phillips screwdriver.

Attach Cam Bolts (A) to Left Side Panel (5) and Right Side Panel (7) using a Phillips screwdriver.

Attach Left Metal Runner (E1) to Lelf Side Panel (5) and Right Metal Runner (D1) to the Right Side Panel (7) with Screws (N) and a Phillips screwdriver. Also attach Screws (X) to the hole above the Roller on the runners.