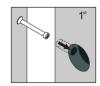

# Cam Locks Cam Locks help securely join two pieces together. Follow these easy steps.

1: Insert Cam Bolt into bolt holes on the flat side. Don't over tighten

2: Fit the proper holes on the edge of the other part over the Cam Bolts. You should be able to see the cam bolts through the larger hole on the side.

#### Goujoun de Assemblage

Goujoun de Assemblage permet de joindre deux pièces en toute sécurité. Suis ces étapes simples.

- 1: Insère le Goujondans les orifices du côté plat. Ne serre pas trop!
- 1: Coloca el Conector en los orificios del lado plano. ¡No aprietes demasiado!