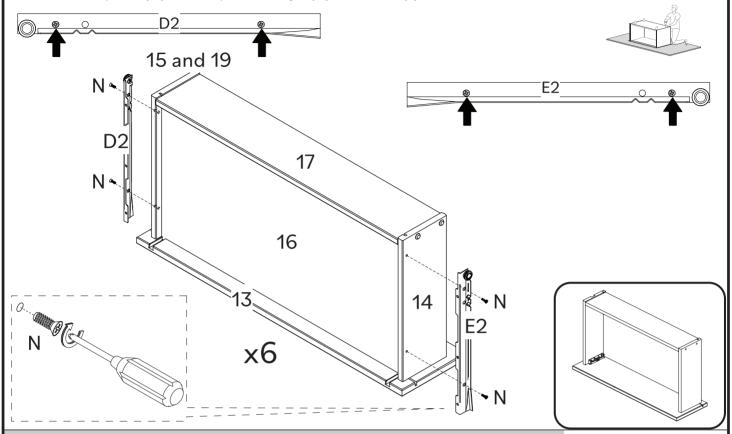

#### Let's set the stage to assembly:

Attention: In the next steps there are more details to help you assemble.

Prepare the Dovetails (I) by removing the Dovetail locks (J) from the Dovetails (I). Affix the Dovetails (I) to the Right Drawer Panel (15), to the Left Drawer Panel (14), and Right Drawer Panel (19). Press the Dovetails (I) down until they are completely attached.

Use a hammer if necessary.

You're almost done! Slide the Dovetail (I) on the Right Drawer Panel (15/19) and Left Drawer Panel (14) into the grooves on Drawer Front (13).

Slide Drawer Bottom (16) into the grooves on Right Drawer Panel (15/19) and Left Drawer Panel (14), and fit in Drawer Front (13).

Align the grooves on the Drawer Sides and Drawer Front to receive the Drawer Bottom

To secure Drawer sides, insert the Dovetail locks (J) into the Dovetails (I). Use a hammer if necessary.

Attach Drawer Back (17), ensuring that the groove on the Drawer Back (17) fits with the Drawer Bottom (16). Secure the Drawer Back (17) by inserting the Plastic screws (K). Use a hammer if necessary.

Using a screwdriver, attach Right Metal Runner (D2) to the Right Drawer Side (15/19), with Screws (N). And also attach Left Metal Runner (E2) to the Left Drawer Side (14) with Screws (N).

Secure Handle (M) to the Drawer Front (13) with Screws (O) and a Philips screwdriver.