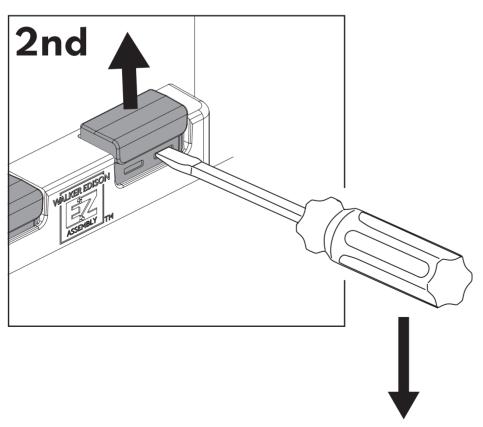

#### Let's set the stage to assembly:

Attention: In the next steps there are more details to help you assemble.

Prepare the Dovetails (I) by removing the Dovetail locks (J) from the Dovetails (I). Affix the Dovetails (I) to the Right Drawer Panel (15), to the Left Drawer Panel (14), and Right Drawer Panel (19). Press the Dovetails (I) down until they are completely attached.

Use a hammer if necessary.

You're almost done! Slide the Dovetail (I) on the Right Drawer Panel (15/19) and Left Drawer Panel (14) into the grooves on Drawer Front (13).

Slide Drawer Bottom (16) into the grooves on Right Drawer Panel (15/19) and Left Drawer Panel (14), and fit in Drawer Front (13).