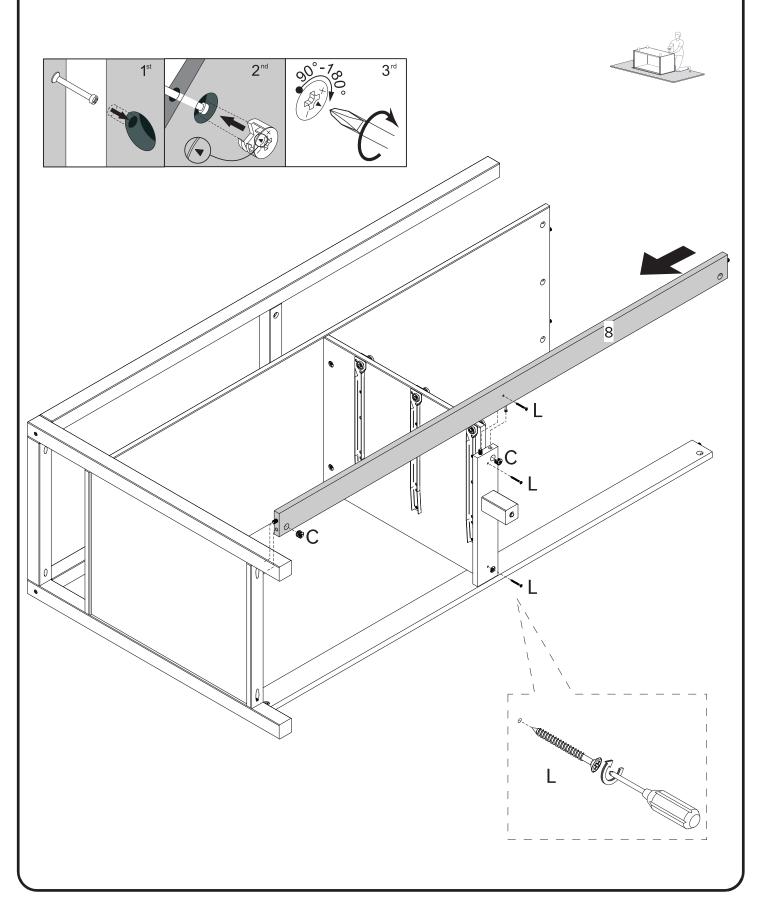

Join Lower Front Rail (8) to Left Side Panel (5) and Central Rail (10) using Cam locks (C) and a Phillips screwdriver. Using a screwdriver, attach Central Rail (10) and Lower Frontal Rail (8) to Division (12) with Screws (L).