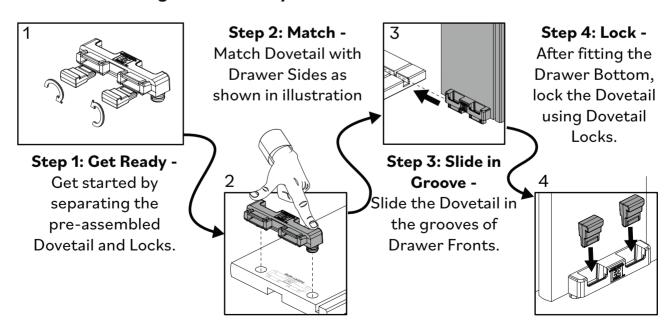

#### Let's set the stage to assembly:

Attention: In the next steps there are more details to help you assemble.

Prepare the Dovetails (I) by removing the Dovetail locks (J) from the Dovetails (I). Affix the Dovetails (I) to the Right Drawer Panel (15), to the Left Drawer Panel (14), and Right Drawer Panel (19). Press the Dovetails (I) down until they are completely attached.

Use a hammer if necessary.

You're almost done! Slide the Dovetail (I) on the Right Drawer Panel (15/19) and Left Drawer Panel (14) into the grooves on Drawer Front (13).

Slide Drawer Bottom (16) into the grooves on Right Drawer Panel (15/19) and Left Drawer Panel (14), and fit in Drawer Front (13).

Align the grooves on the Drawer Sides and Drawer Front to receive the Drawer Bottom

To secure Drawer sides, insert the Dovetail locks (J) into the Dovetails (I). Use a hammer if necessary.

Attach Drawer Back (17), ensuring that the groove on the Drawer Back (17) fits with the Drawer Bottom (16). Secure the Drawer Back (17) by inserting the Plastic screws (K). Use a hammer if necessary.

### Preparemos el espacio para el montaje:

Atención: En los próximos pasos, hay más detalles para ayudarte con el montaje.

Prépare les Dovetails (I) en retirant le verrou du Dovetail (J). Fixe les Dovetails (I) sur le Côté Droit du Tiroir (15/19), et sur le Côté Gauche du Tiroir (14). Serre les Dovetails (I) justqu'à ce que'elles soient complètement fixées. Utilise un marteau si nécessaire. (ESP)

Prepara las Dovetails (I) quitando su Traba (J). Fija la Dovetails (I) al Lado Derecho del Cajón (15/19), y al Lado Izquierdo del Cajón (14). Presiónalas Dovetails (I) hasta que estén completamente fijadas. Utilice un martillo si es necessario.

## Étape / Paso 7

Nous y sommes presque! Glisse les Dovetails (I) du Côté Droit du Tiroir (15/19), et du Côté Gauche du Tiroir (14) dans les rainures de la Partie Avant du Tiroir (13). Répète l'opération pour toutes les parties avant du tiroir. (ESP)

i ya casi terminamos! Desliza las Colas de Milano (I) de los Laterales Derecho (15/19), e Izquierdo (10) del Cajón en los canales de la parte frontal del Cajón (13). Repite el procedimiento para todas las partes frontales de los cajones.

## Étape / Paso 9

Pour verrouiller les Dovetails (I), insère les verrous du Dovetail (J). Utilise un marteau si nécessaire.

Para trabar las Dovetails (I), inserta las Trabas de la Dovetail (J). Utiliza para ello un martillo si es necesario.