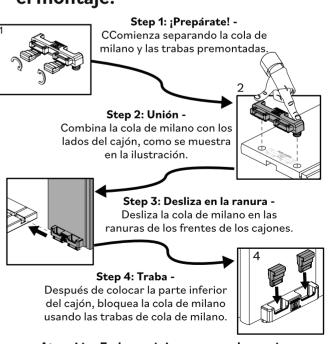

#### Let's set the stage to assembly:

Attention: In the next steps there are more details to help you assemble.

Prepare the Dovetails (I) by removing the Dovetail locks (J) from the Dovetails (I). Affix the Dovetails (I) to the Right Drawer Panel (15), to the Left Drawer Panel (14), and Right Drawer Panel (19). Press the Dovetails (I) down until they are completely attached.

Use a hammer if necessary.

You're almost done! Slide the Dovetail (I) on the Right Drawer Panel (15/19) and Left Drawer Panel (14) into the grooves on Drawer Front (13).

Slide Drawer Bottom (16) into the grooves on Right Drawer Panel (15/19) and Left Drawer Panel (14), and fit in Drawer Front (13).

Align the grooves on the Drawer Sides and Drawer Front to receive the Drawer Bottom

To secure Drawer sides, insert the Dovetail locks (J) into the Dovetails (I). Use a hammer if necessary.

Attach Drawer Back (17), ensuring that the groove on the Drawer Back (17) fits with the Drawer Bottom (16). Secure the Drawer Back (17) by inserting the Plastic screws (K). Use a hammer if necessary.

### Preparemos el espacio para el montaje:

Atención: En los próximos pasos, hay más detalles para ayudarte con el montaje.

Prépare les Dovetails (I) en retirant le verrou du Dovetail (J). Fixe les Dovetails (I) sur le Côté Droit du Tiroir (15/19), et sur le Côté Gauche du Tiroir (14). Serre les Dovetails (I) justqu'à ce que'elles soient complètement fixées. Utilise un marteau si nécessaire. (ESP)

Prepara las Dovetails (I) quitando su Traba (J). Fija la Dovetails (I) al Lado Derecho del Cajón (15/19), y al Lado Izquierdo del Cajón (14). Presiónalas Dovetails (I) hasta que estén completamente fijadas. Utilice un martillo si es necessario.

## Étape / Paso 7

Nous y sommes presque! Glisse les Dovetails (I) du Côté Droit du Tiroir (15/19), et du Côté Gauche du Tiroir (14) dans les rainures de la Partie Avant du Tiroir (13). Répète l'opération pour toutes les parties avant du tiroir. (ESP)

i ya casi terminamos! Desliza las Colas de Milano (I) de los Laterales Derecho (15/19), e Izquierdo (10) del Cajón en los canales de la parte frontal del Cajón (13). Repite el procedimiento para todas las partes frontales de los cajones.

Monte le Fond du Tiroir (16) en le glissant dans les rainures des Côtés Gauche et Droit du Tiroir (14) et (15, 19) jusqu'à ce qu'il s'insère dans la rainure de la partie avant du Tiroir (13).

Ensambla el Fondo del Cajón (16) deslizándolo dentro de los canales en los Lados Izquierdo y Derecho del Cajón (14) y (15, 19) hasta que encaje en el canal en el frente del Cajón (13)

## Étape / Paso 9

Pour verrouiller les Dovetails (I), insère les verrous du Dovetail (J). Utilise un marteau si nécessaire.

Para trabar las Dovetails (I), inserta las Trabas de la Dovetail (J). Utiliza para ello un martillo si es necesario.