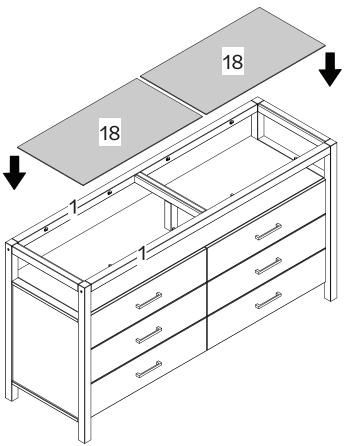

Attach Back Panel (6) to Shelf (4) and Lower Back Rail (9) using Screws (X) and a Phillips screwdriver.

Slide the assembled drawers into the dresser. Place Glass Top (18) over Supports (P).

To finish this up, let's secure your dresser to the wall! Attach the Wall anchor (T) to your dresser using Washer (S) and Screw (U).