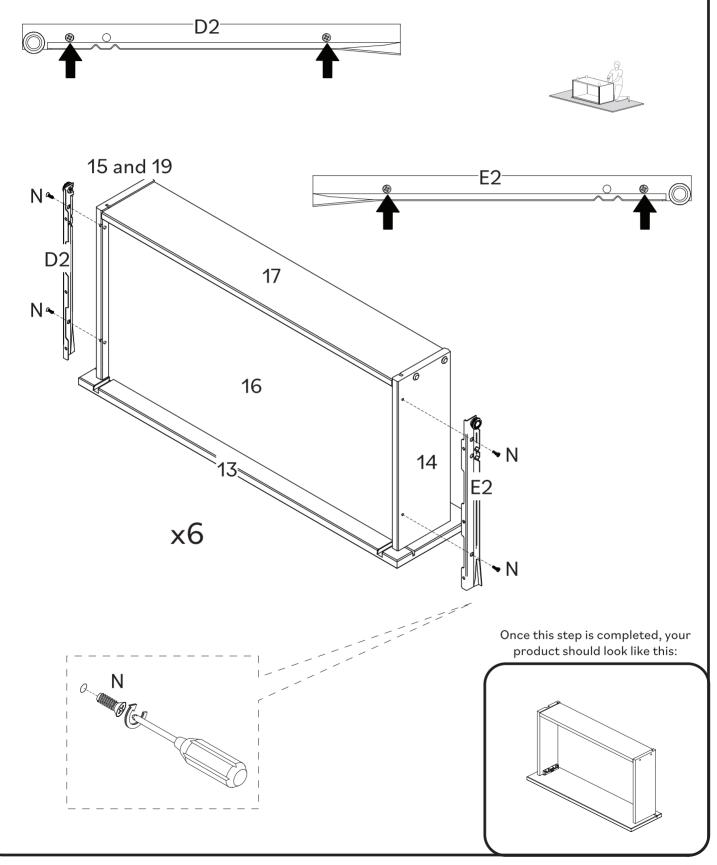

Using a screwdriver, attach Right Metal Runner (D2) to the Right Drawer Side (15/19), with Screws (N). And also attach Left Metal Runner (E2) to the Left Drawer Side (14) with Screws (N).

Secure Handle (M) to the Drawer Front (13) with Screws (O) and a Philips screwdriver.