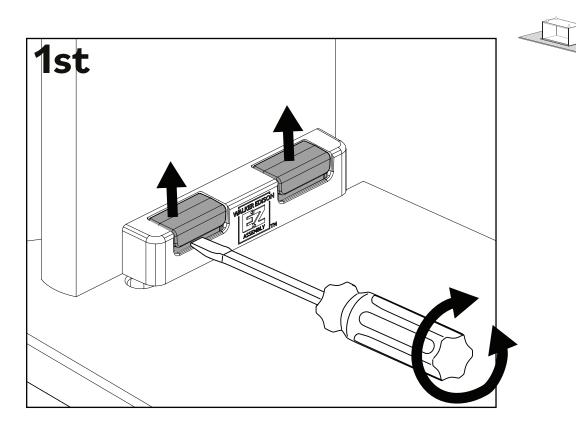

#### Let's set the stage to assembly:

Attention: In the next steps there are more details to help you assemble.

Prepare the Dovetails (I) by removing the Dovetail locks (J) from the Dovetails (I). Affix the Dovetails (I) to the Right Drawer Panel (15), to the Left Drawer Panel (14), and Right Drawer Panel (19). Press the Dovetails (I) down until they are completely attached.

Use a hammer if necessary.

You're almost done! Slide the Dovetail (I) on the Right Drawer Panel (15/19) and Left Drawer Panel (14) into the grooves on Drawer Front (13).

Slide Drawer Bottom (16) into the grooves on Right Drawer Panel (15/19) and Left Drawer Panel (14), and fit in Drawer Front (13).