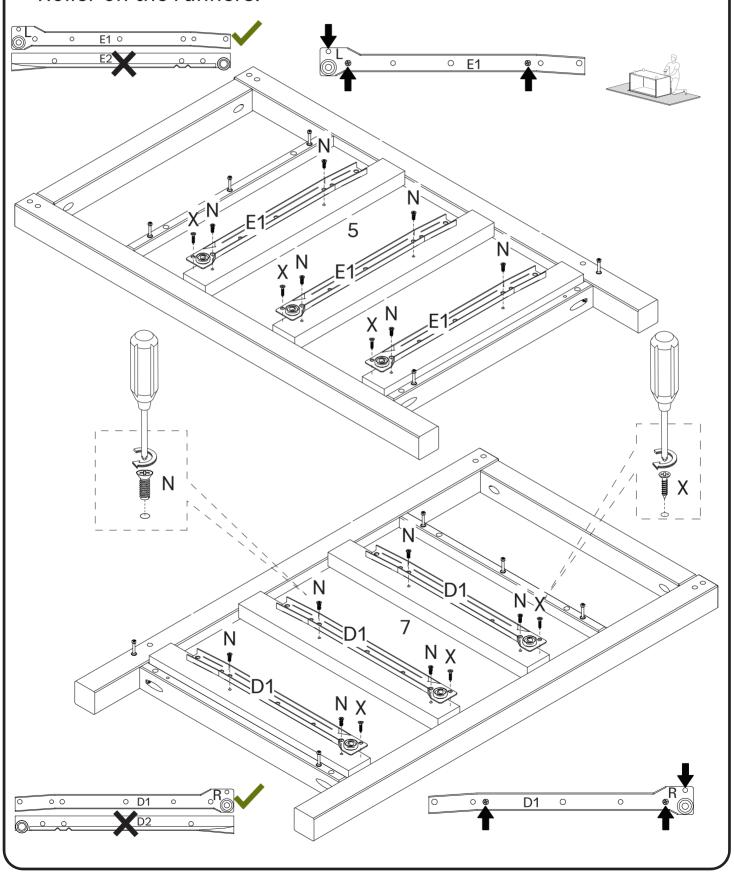

Attach Cam Bolts (A) to Left Side Panel (5) and Right Side Panel (7) using a Phillips screwdriver.

Attach Left Metal Runner (E1) to Lelf Side Panel (5) and Right Metal Runner (D1) to the Right Side Panel (7) with Screws (N) and a Phillips screwdriver. Also attach Screws (X) to the hole above the Roller on the runners.