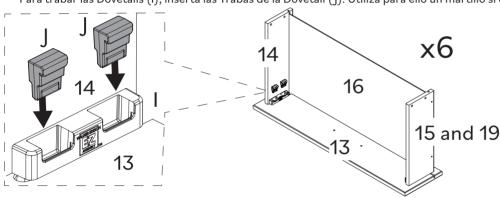

#### Let's set the stage to assembly:

Attention: In the next steps there are more details to help you assemble.

Prepare the Dovetails (I) by removing the Dovetail locks (J) from the Dovetails (I). Affix the Dovetails (I) to the Right Drawer Panel (15), to the Left Drawer Panel (14), and Right Drawer Panel (19). Press the Dovetails (I) down until they are completely attached.

### Preparemos el espacio para el montaje:

Atención: En los próximos pasos, hay más detalles para ayudarte con el montaje.

Prépare les Dovetails (I) en retirant le verrou du Dovetail (J). Fixe les Dovetails (I) sur le Côté Droit du Tiroir (15/19), et sur le Côté Gauche du Tiroir (14). Serre les Dovetails (I) justqu'à ce que'elles soient complètement fixées. Utilise un marteau si nécessaire. (ESP)

Prepara las Dovetails (I) quitando su Traba (J). Fija la Dovetails (I) al Lado Derecho del Cajón (15/19), y al Lado Izquierdo del Cajón (14). Presiónalas Dovetails (I) hasta que estén completamente fijadas. Utilice un martillo si es necessario.