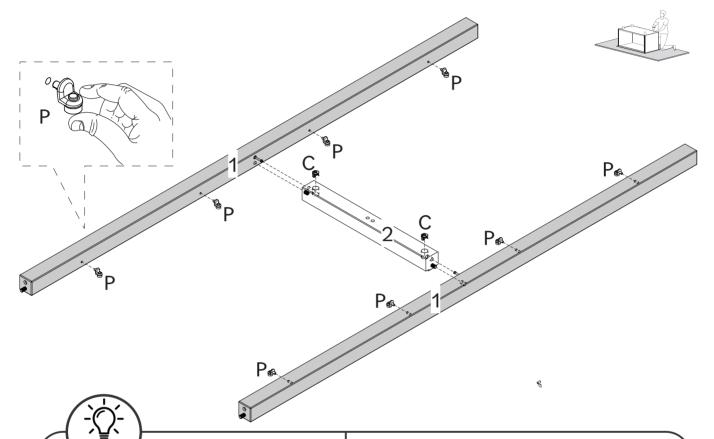

Now, attach Central Rail (2) to the Upper Rail (1). Insert the Cam locks (C) and tighten with a screwdriver. Insert Support (P) into Upper Rail (1).

# Cam Locks Cam Locks help securely join two pieces together. Follow these easy steps.

1: Insert Cam Bolt into bolt holes on the flat side. Don't over tighten

2: Fit the proper holes on the edge of the other part over the Cam Bolts. You should be able to see the cam bolts through the larger hole on the side.

3: On the back of the Cam Lock will be a "C" shape.Insert the Cam Lock so the opening of the "C" is over the Cam Bolt. Tighten with the screwdriver.

Secure Foot Rail (10) to Central Foot (11) using Bolts (H) and tighten with Hex Key (F). Insert Foot Bush (Q) into Central Foot (11). Join Support Rail (3) to Shelf (4). Then, secure that using Bolts (H) and tighten with Hex Key (F).