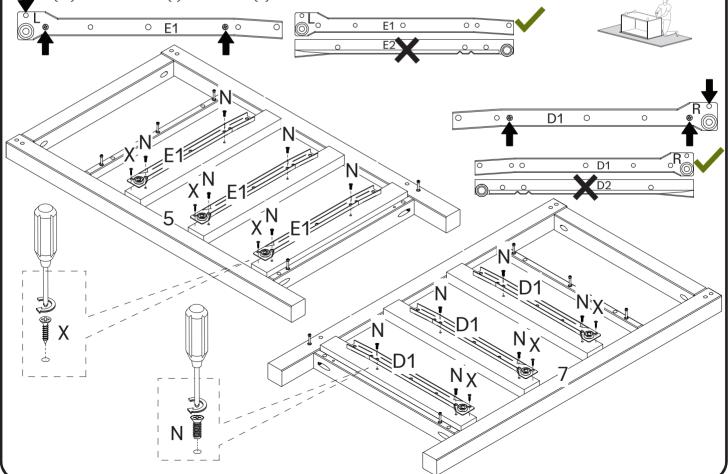

Using a screwdriver, attach Right Roller runner (D1) to the Center Panel (12) with Screws (N). Attach all Roller runners in the top hole with Screws (X) using a Phillips screwdriver. Turn the Center Panel (12) to attach Left Roller runner (E1) to the Center Panel (12) with Screws (N). Attach all Roller runners in the top hole with Screws (X) using a Phillips screwdriver.

Attach Cam Bolts (A) to Left Side Panel (5) and Right Side Panel (7) using a Phillips screwdriver.

Attach Left Metal Runner (E1) to Lelf Side Panel (5) and Right Metal Runner (D1) to the Right Side Panel (7) with Screws (N) and a Phillips screwdriver. Also attach Screws (X) to the hole above the Roller on the runners.

## Étape / Paso 3

(FR)

Èn útilisant une Clé Philips, fixe la Glissière Droite (D1) à le Panneau Central (12) à l'aide de Vis (N). Retourne le Panneau Central (12) pour fixer la Glissière Gauche (E1) à le Panneau Central (12) à l'aide de Vis (N). (ESP)

Con un Destornillador Phillips, fija la Corredera Derecha (D1) al Panel Central (12) con Tornillos (N). Gira el Panel Central (12) para fijar la Corredera Izquierda (E1) al Panel Central (12) con Tornillos (N).

(FR) En utilisant une Clé Philips, visse les Goujons (A) sur le Panneau Gauche (5), et le Panneau Droit (7)

Con un Destornillador Philips, atornilla los Conectores (A) en el Panel Izquierdo (5), y el Panel Derecho (7).

## Étape / Paso 5

En utilisant une Clé Philips, fixe la Glissière Gauche (E1) au Panneau Gauche (5) à l'aide de Vis (N), et fixe le Panneau Droite (D1) au Panneau Droit (7) à l'aide de Vis (N).

Con un Destornillador Philips, fija la Corredera Izquierda (E1) al Panel Izquierdo (5) con Tornillos (N), y fija la Corredera Derecha (D1) al Panel Derecho (7) con Tornillos (N).