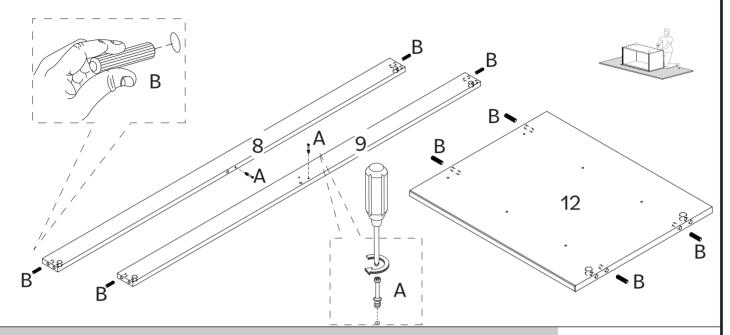

# WE Parts List

| Part Numb | er Description Q        | uantity | Children have died from furniture tipover. To reduce the furniture tipover. To reduce the risk of furniture tipover:  *ALWAYS install Anti-lip device provided.                                                                                                                                                                                                                                                                                                                                                                                                                                                                                                                                                                                                                                                                                                                                                                                                                                                                                                                                                                                                                                                                                                                                                                                                                                                                                                                                                                                                                                                                                                                                                                                                                                                                                                                                                                                                                                                                                                                                                                |
|-----------|-------------------------|---------|--------------------------------------------------------------------------------------------------------------------------------------------------------------------------------------------------------------------------------------------------------------------------------------------------------------------------------------------------------------------------------------------------------------------------------------------------------------------------------------------------------------------------------------------------------------------------------------------------------------------------------------------------------------------------------------------------------------------------------------------------------------------------------------------------------------------------------------------------------------------------------------------------------------------------------------------------------------------------------------------------------------------------------------------------------------------------------------------------------------------------------------------------------------------------------------------------------------------------------------------------------------------------------------------------------------------------------------------------------------------------------------------------------------------------------------------------------------------------------------------------------------------------------------------------------------------------------------------------------------------------------------------------------------------------------------------------------------------------------------------------------------------------------------------------------------------------------------------------------------------------------------------------------------------------------------------------------------------------------------------------------------------------------------------------------------------------------------------------------------------------------|
| 1         | Upper Rail              | 2       | Provided. NEVER put a TV on this product. NEVER allow children to stand. climb, or hang on a my drawers, doors, or shelves. NEVER open more than one                                                                                                                                                                                                                                                                                                                                                                                                                                                                                                                                                                                                                                                                                                                                                                                                                                                                                                                                                                                                                                                                                                                                                                                                                                                                                                                                                                                                                                                                                                                                                                                                                                                                                                                                                                                                                                                                                                                                                                           |
| 2         | Central Rail            | 1       | drawer at a time.  +Pace heaviest items in the lowest drawers.  This is a permanent label.  Do not remove!                                                                                                                                                                                                                                                                                                                                                                                                                                                                                                                                                                                                                                                                                                                                                                                                                                                                                                                                                                                                                                                                                                                                                                                                                                                                                                                                                                                                                                                                                                                                                                                                                                                                                                                                                                                                                                                                                                                                                                                                                     |
| 3         | Central Support         | 1       | Lo not remove!                                                                                                                                                                                                                                                                                                                                                                                                                                                                                                                                                                                                                                                                                                                                                                                                                                                                                                                                                                                                                                                                                                                                                                                                                                                                                                                                                                                                                                                                                                                                                                                                                                                                                                                                                                                                                                                                                                                                                                                                                                                                                                                 |
| 4         | Shelf                   | 1       | 19                                                                                                                                                                                                                                                                                                                                                                                                                                                                                                                                                                                                                                                                                                                                                                                                                                                                                                                                                                                                                                                                                                                                                                                                                                                                                                                                                                                                                                                                                                                                                                                                                                                                                                                                                                                                                                                                                                                                                                                                                                                                                                                             |
| 5         | Left Side Panel         | 1       |                                                                                                                                                                                                                                                                                                                                                                                                                                                                                                                                                                                                                                                                                                                                                                                                                                                                                                                                                                                                                                                                                                                                                                                                                                                                                                                                                                                                                                                                                                                                                                                                                                                                                                                                                                                                                                                                                                                                                                                                                                                                                                                                |
| 6         | Back Panel              | 1       | 16 13                                                                                                                                                                                                                                                                                                                                                                                                                                                                                                                                                                                                                                                                                                                                                                                                                                                                                                                                                                                                                                                                                                                                                                                                                                                                                                                                                                                                                                                                                                                                                                                                                                                                                                                                                                                                                                                                                                                                                                                                                                                                                                                          |
| 7         | Right Side Panel        | 1       |                                                                                                                                                                                                                                                                                                                                                                                                                                                                                                                                                                                                                                                                                                                                                                                                                                                                                                                                                                                                                                                                                                                                                                                                                                                                                                                                                                                                                                                                                                                                                                                                                                                                                                                                                                                                                                                                                                                                                                                                                                                                                                                                |
| 8         | Lower Front Rail        | 1       | 14                                                                                                                                                                                                                                                                                                                                                                                                                                                                                                                                                                                                                                                                                                                                                                                                                                                                                                                                                                                                                                                                                                                                                                                                                                                                                                                                                                                                                                                                                                                                                                                                                                                                                                                                                                                                                                                                                                                                                                                                                                                                                                                             |
| 9         | Lower Back Rail         | 1       | ₩                                                                                                                                                                                                                                                                                                                                                                                                                                                                                                                                                                                                                                                                                                                                                                                                                                                                                                                                                                                                                                                                                                                                                                                                                                                                                                                                                                                                                                                                                                                                                                                                                                                                                                                                                                                                                                                                                                                                                                                                                                                                                                                              |
| 10        | Foot Rail               | 1       |                                                                                                                                                                                                                                                                                                                                                                                                                                                                                                                                                                                                                                                                                                                                                                                                                                                                                                                                                                                                                                                                                                                                                                                                                                                                                                                                                                                                                                                                                                                                                                                                                                                                                                                                                                                                                                                                                                                                                                                                                                                                                                                                |
| 11        | Central Foot            | 1       |                                                                                                                                                                                                                                                                                                                                                                                                                                                                                                                                                                                                                                                                                                                                                                                                                                                                                                                                                                                                                                                                                                                                                                                                                                                                                                                                                                                                                                                                                                                                                                                                                                                                                                                                                                                                                                                                                                                                                                                                                                                                                                                                |
| 12        | Center Panel            | 1       | Collection Name Model: XXXXXXXXFF LOT: AAYYWW-XXX                                                                                                                                                                                                                                                                                                                                                                                                                                                                                                                                                                                                                                                                                                                                                                                                                                                                                                                                                                                                                                                                                                                                                                                                                                                                                                                                                                                                                                                                                                                                                                                                                                                                                                                                                                                                                                                                                                                                                                                                                                                                              |
| 13        | Drawer Front            | 6       | Distribution and responsible for the QR Date: MM/20YY anti-tip hardware:                                                                                                                                                                                                                                                                                                                                                                                                                                                                                                                                                                                                                                                                                                                                                                                                                                                                                                                                                                                                                                                                                                                                                                                                                                                                                                                                                                                                                                                                                                                                                                                                                                                                                                                                                                                                                                                                                                                                                                                                                                                       |
| 14        | Left Drawer Side        | 6       | TS53 W 9000 S, West Jordan, UT 84088 United States For details on Assembly Videos. Assembly Instructions.  CANFER control conforme au true VI de la TSCA TSCA Title V Incomplant / conforme au true VI de la TSCA TSCA TITLE V Incomplant / conforme au true VI de la TSCA TSCA TITLE V Incomplant / conforme au true VI de la TSCA TSCA TITLE V INCOMPLANT / CANFER TSCA T |
| 15        | Right Drawer Side       | 5       | Replacement Parts and Customer Service. SCAN HERE. Conforme à la norme Californie 93120 pour le formaldéhyde.                                                                                                                                                                                                                                                                                                                                                                                                                                                                                                                                                                                                                                                                                                                                                                                                                                                                                                                                                                                                                                                                                                                                                                                                                                                                                                                                                                                                                                                                                                                                                                                                                                                                                                                                                                                                                                                                                                                                                                                                                  |
| 16        | Drawer Bottom           | 6       |                                                                                                                                                                                                                                                                                                                                                                                                                                                                                                                                                                                                                                                                                                                                                                                                                                                                                                                                                                                                                                                                                                                                                                                                                                                                                                                                                                                                                                                                                                                                                                                                                                                                                                                                                                                                                                                                                                                                                                                                                                                                                                                                |
| 17        | Drawer Back             | 6       |                                                                                                                                                                                                                                                                                                                                                                                                                                                                                                                                                                                                                                                                                                                                                                                                                                                                                                                                                                                                                                                                                                                                                                                                                                                                                                                                                                                                                                                                                                                                                                                                                                                                                                                                                                                                                                                                                                                                                                                                                                                                                                                                |
| 18        | Glass Top               | 2       |                                                                                                                                                                                                                                                                                                                                                                                                                                                                                                                                                                                                                                                                                                                                                                                                                                                                                                                                                                                                                                                                                                                                                                                                                                                                                                                                                                                                                                                                                                                                                                                                                                                                                                                                                                                                                                                                                                                                                                                                                                                                                                                                |
| 19        | Upper Right Drawer Side | 1       |                                                                                                                                                                                                                                                                                                                                                                                                                                                                                                                                                                                                                                                                                                                                                                                                                                                                                                                                                                                                                                                                                                                                                                                                                                                                                                                                                                                                                                                                                                                                                                                                                                                                                                                                                                                                                                                                                                                                                                                                                                                                                                                                |
| 12<br>X   | 17<br>16<br>13<br>15    |         | 18<br>18<br>18<br>18<br>18<br>19<br>10<br>10<br>10<br>10<br>11<br>11<br>11<br>11<br>11<br>11                                                                                                                                                                                                                                                                                                                                                                                                                                                                                                                                                                                                                                                                                                                                                                                                                                                                                                                                                                                                                                                                                                                                                                                                                                                                                                                                                                                                                                                                                                                                                                                                                                                                                                                                                                                                                                                                                                                                                                                                                                   |

# WE Hardware List

|     | Part                                          | Size     | Name               | Quantity |
|-----|-----------------------------------------------|----------|--------------------|----------|
| А   |                                               | 6x31mm   | Cam bolt           | 16       |
| В   |                                               | 8x30mm   | Wooden dowel       | 24       |
| С   |                                               | 15x11m   | Cam lock           | 16       |
| D © | ∘∘ D1 ∘ ∘ ∘ ⊚                                 | 330mm    | Right Metal Runner | 6        |
| E   | • • E1 • • • • • E2 • • • • • • • • • • • • • | 330mm    | Left Metal Runner  | 6        |
| F   |                                               |          | Hex key            | 1        |
| G   |                                               | 7x60mm   | Bolt               | 4        |
| Н   |                                               | 7x40mm   | Bolt               | 2        |
| 1   |                                               |          | Dovetail           | 12       |
| J   |                                               |          | Dovetail lock      | 24       |
| K   |                                               |          | Plastic screw      | 24       |
| L   | <b>(1)</b> —mmmmmm>                           | 3,5x35mm | Screw              | 3        |
| М   |                                               |          | Handle             | 6        |
| N   |                                               | 6x12mm   | Screw              | 48       |
| 0   |                                               | M4x25mm  | Screw              | 12       |
| Р   |                                               |          | Support            | 8        |
| Q   |                                               | 1/4      | Foot Bush          | 1        |
| R   |                                               | 1/4×25   | Adjustable Foot    | 1        |
| S   |                                               |          | Washer             | 2        |

The hardware quantities listed above are required for proper assembly. Extra hardware pieces may be included.

Using a Phillips screwdriver, screw the Cam Bolts (A) into Shelf (4) and Upper Frontal Rail (1). Insert Wooden Dowels (B) into Upper Rail (1), Central Rail (2), Central Support (3), Shelf (4), Foot Rail (10) and Central Foot (11).

Insert Wooden Dowels (B) into Back Panel (6), Lower Front Rail (8), Lower Back Rail (9) and Center Panel (12). Using a Phillips screwdriver, attach Cam Bolts (A) to Lower Frontal Rail (8) and Lower Back Rail (9).