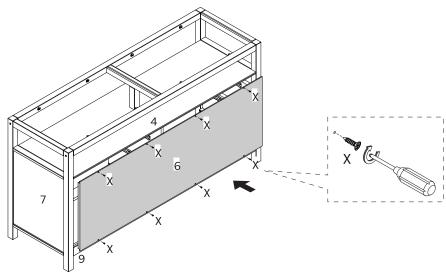

Attach Back Panel (6) to Shelf (4) and Lower Back Rail (9) using Screws (X) and a Phillips screwdriver.

Slide the assembled drawers into the dresser. Place Glass Top (18) over Supports (P).

To finish this up, let's secure your dresser to the wall! Attach the Wall anchor (T) to your dresser using Washer (S) and Screw (U).