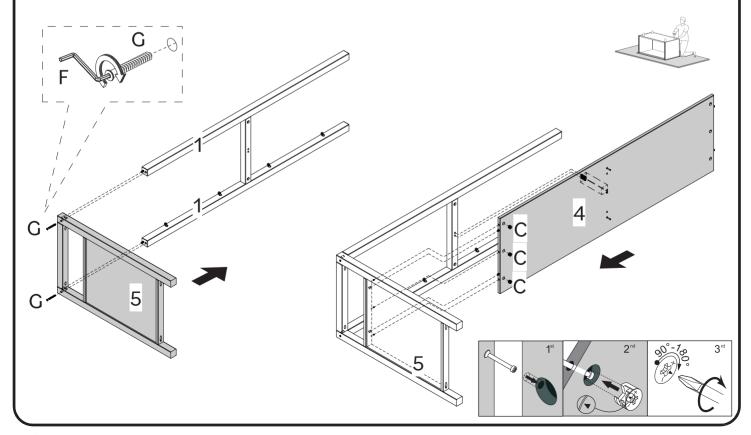

Secure Upper Rail (1) to Left Side Panel (5), using Bolts (G) and Hex Key (F). Also attach Shelf (4) to Left Side Panel (5). Insert Cam locks (C) and tighten with a Phillips screwdriver.

Using a object like a book to support the Center Panel (12), to attach to the Shelf (4), insert the Cam locks (C) and tighten with a screwdriver. Attach the Lower Back Rail (9) to the Left Side Panel (5), insert the Cam locks (C) and tighten with a screwdriver.

Attach Right Side Panel (7) to Shelf (4), Lower Back Rail (9) and Lower Front Rail (8). Insert Cam locks (C) and tighten with a Phillips screwdriver.

Secure the Upper Rail (1) to Right Side Panel (7), using Bolts (G) and Hex Key (F).