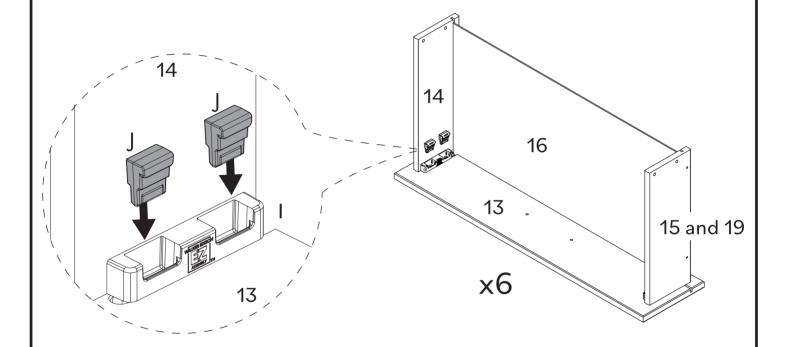

#### Let's set the stage to assembly:

Attention: In the next steps there are more details to help you assemble.

Prepare the Dovetails (I) by removing the Dovetail locks (J) from the Dovetails (I). Affix the Dovetails (I) to the Right Drawer Panel (15), to the Left Drawer Panel (14), and Right Drawer Panel (19). Press the Dovetails (I) down until they are completely attached.

Use a hammer if necessary.

You're almost done! Slide the Dovetail (I) on the Right Drawer Panel (15/19) and Left Drawer Panel (14) into the grooves on Drawer Front (13).

Slide Drawer Bottom (16) into the grooves on Right Drawer Panel (15/19) and Left Drawer Panel (14), and fit in Drawer Front (13).

Align the grooves on the Drawer Sides and Drawer Front to receive the Drawer Bottom

To secure Drawer sides, insert the Dovetail locks (J) into the Dovetails (I). Use a hammer if necessary.

Attach Drawer Back (17), ensuring that the groove on the Drawer Back (17) fits with the Drawer Bottom (16). Secure the Drawer Back (17) by inserting the Plastic screws (K). Use a hammer if necessary.

### Preparemos el espacio para el montaje:

Atención: En los próximos pasos, hay más detalles para ayudarte con el montaje.

Prépare les Dovetails (I) en retirant le verrou du Dovetail (J). Fixe les Dovetails (I) sur le Côté Droit du Tiroir (15/19), et sur le Côté Gauche du Tiroir (14). Serre les Dovetails (I) justqu'à ce que'elles soient complètement fixées. Utilise un marteau si nécessaire. (ESP)

Prepara las Dovetails (I) quitando su Traba (J). Fija la Dovetails (I) al Lado Derecho del Cajón (15/19), y al Lado Izquierdo del Cajón (14). Presiónalas Dovetails (I) hasta que estén completamente fijadas. Utilice un martillo si es necessario.

## Étape / Paso 7

Nous y sommes presque! Glisse les Dovetails (I) du Côté Droit du Tiroir (15/19), et du Côté Gauche du Tiroir (14) dans les rainures de la Partie Avant du Tiroir (13). Répète l'opération pour toutes les parties avant du tiroir. (ESP)

i ya casi terminamos! Desliza las Colas de Milano (I) de los Laterales Derecho (15/19), e Izquierdo (10) del Cajón en los canales de la parte frontal del Cajón (13). Repite el procedimiento para todas las partes frontales de los cajones.

Monte le Fond du Tiroir (16) en le glissant dans les rainures des Côtés Gauche et Droit du Tiroir (14) et (15, 19) jusqu'à ce qu'il s'insère dans la rainure de la partie avant du Tiroir (13).

Ensambla el Fondo del Cajón (16) deslizándolo dentro de los canales en los Lados Izquierdo y Derecho del Cajón (14) y (15, 19) hasta que encaje en el canal en el frente del Cajón (13)