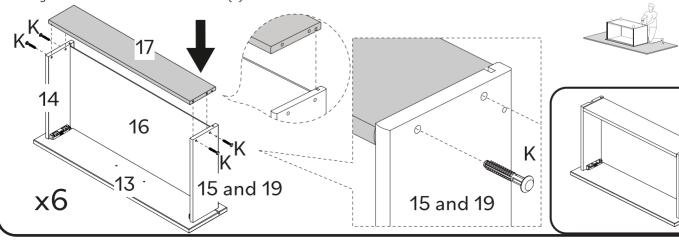

Align the grooves on the Drawer Sides and Drawer Front to receive the Drawer Bottom

To secure Drawer sides, insert the Dovetail locks (J) into the Dovetails (I). Use a hammer if necessary.

Attach Drawer Back (17), ensuring that the groove on the Drawer Back (17) fits with the Drawer Bottom (16). Secure the Drawer Back (17) by inserting the Plastic screws (K). Use a hammer if necessary.

## **Étape / Paso 10**

Fixe l'Arrière du Tiroir (17) sur les Côtés du Tiroir (14) et (15, 19), en alignant la rainure avec le Fond du Tiroir (16) et en le fixant à l'aide de la Vis en Plastique (K). Utilise un marteau si nécessaire.

Conecta la Parte Trasera del Cajón (17) a los Lados del Cajón (14) y (15,19), alineando el canal con el Fondo del Cajón (12) y asegurándolo con el Tornillo de Plástico (K). Utiliza un martillo si es necesario.