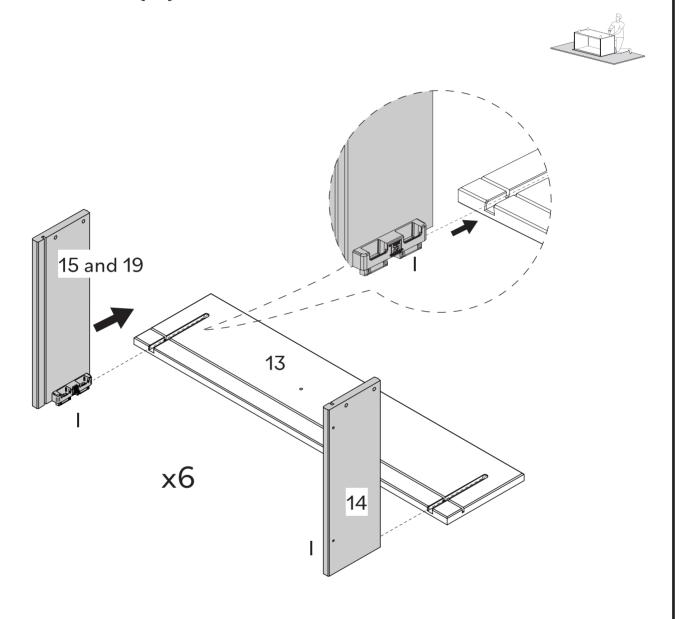

#### Let's set the stage to assembly:

Attention: In the next steps there are more details to help you assemble.

Prepare the Dovetails (I) by removing the Dovetail locks (J) from the Dovetails (I). Affix the Dovetails (I) to the Right Drawer Panel (15), to the Left Drawer Panel (14), and Right Drawer Panel (19). Press the Dovetails (I) down until they are completely attached.

### Preparemos el espacio para el montaje:

Atención: En los próximos pasos, hay más detalles para ayudarte con el montaje.

Prépare les Dovetails (I) en retirant le verrou du Dovetail (J). Fixe les Dovetails (I) sur le Côté Droit du Tiroir (15/19), et sur le Côté Gauche du Tiroir (14). Serre les Dovetails (I) justqu'à ce que'elles soient complètement fixées. Utilise un marteau si nécessaire. (ESP)

Prepara las Dovetails (I) quitando su Traba (J). Fija la Dovetails (I) al Lado Derecho del Cajón (15/19), y al Lado Izquierdo del Cajón (14). Presiónalas Dovetails (I) hasta que estén completamente fijadas. Utilice un martillo si es necessario.