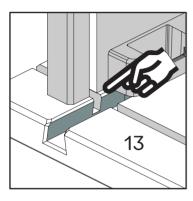

## Étape / Paso 7

Nous y sommes presque! Glisse les Dovetails (I) du Côté Droit du Tiroir (15/19), et du Côté Gauche du Tiroir (14) dans les rainures de la Partie Avant du Tiroir (13). Répète l'opération pour toutes les parties avant du tiroir. (ESP)

i ya casi terminamos! Desliza las Colas de Milano (I) de los Laterales Derecho (15/19), e Izquierdo (10) del Cajón en los canales de la parte frontal del Cajón (13). Repite el procedimiento para todas las partes frontales de los cajones.