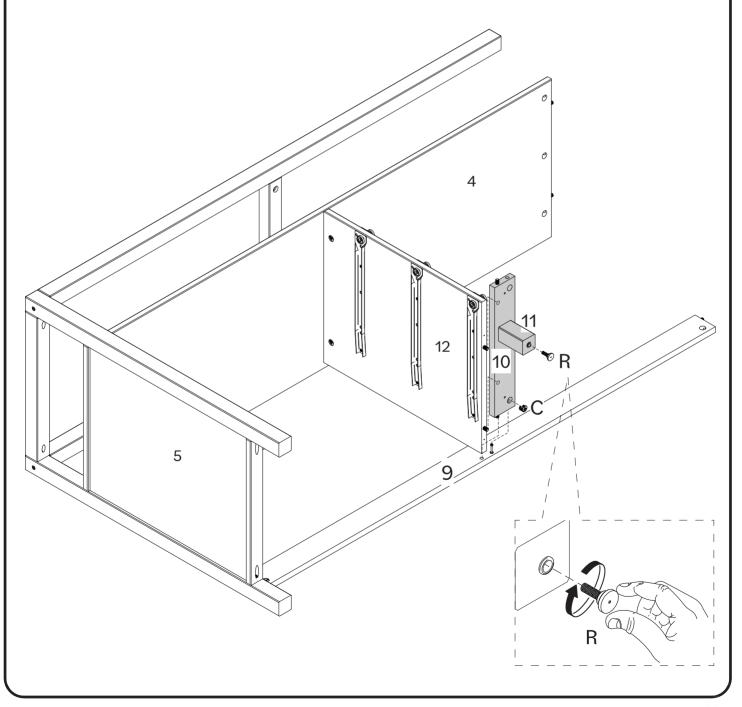

3: On the back of the Cam Lock will be a "C" shape.Insert the Cam Lock so the opening of the "C" is over the Cam Bolt. Tighten with the screwdriver.

Secure Foot Rail (10) to Central Foot (11) using Bolts (H) and tighten with Hex Key (F). Insert Foot Bush (Q) into Central Foot (11). Join Support Rail (3) to Shelf (4). Then, secure that using Bolts (H) and tighten with Hex Key (F).

Secure Upper Rail (1) to Left Side Panel (5), using Bolts (G) and Hex Key (F). Also attach Shelf (4) to Left Side Panel (5). Insert Cam locks (C) and tighten with a Phillips screwdriver.

Using a object like a book to support the Center Panel (12), to attach to the Shelf (4), insert the Cam locks (C) and tighten with a screwdriver. Attach the Lower Back Rail (9) to the Left Side Panel (5), insert the Cam locks (C) and tighten with a screwdriver.

Now, attach the Central Rail (10) to the Lower Back Rail (9), and join to Center Panel (12). Insert the Cam locks (C) and tighten with a Phillips screwdriver.

Insert the Adjustable Shoe (R) into Central Foot (11).