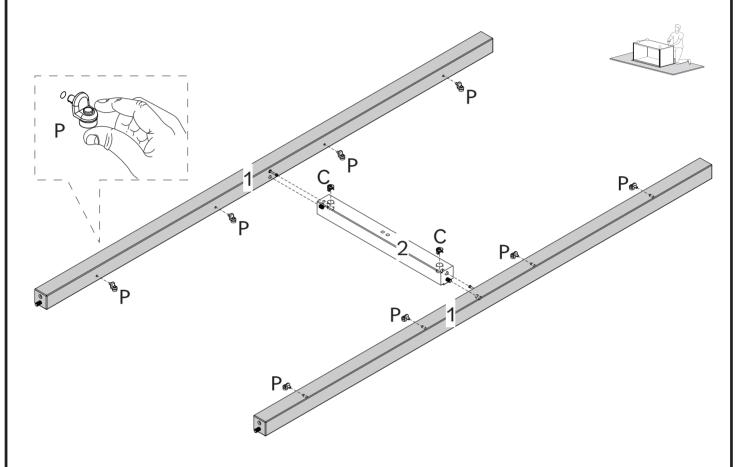

Now, attach Central Rail (2) to the Upper Rail (1). Insert the Cam locks (C) and tighten with a screwdriver. Insert Support (P) into Upper Rail (1).

(FR)

Maintenant, fixe la Barre Central (2) à la Barre Supérieure (1). Insère les Boitiers (C) et serre-les à l'aide d'une Clé Philips. Insère les Supports (P) à la Barre Supérieure (1).

ESP)

Àhora, conecta el Travesaño Central (2) al Travesaño Superior (1). Inserta las Trabas (C) y apriétalas con un Destornillador Philips. Inserta los Soportes (P) en el Travesaño Superior Frontal (1).