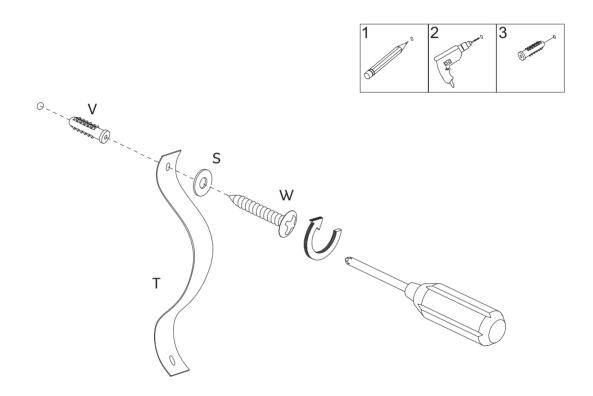

Attach Back Panel (6) to Shelf (4) and Lower Back Rail (9) using Screws (X) and a Phillips screwdriver.

Slide the assembled drawers into the dresser. Place Glass Top (18) over Supports (P).

To finish this up, let's secure your dresser to the wall! Attach the Wall anchor (T) to your dresser using Washer (S) and Screw (U).

Adjust the adjustable foot to keep your dresser even to the floor.

Insert Plastic Bush (V) into the wall. Then, secure the Wall anchor (T) to the wall using Washer (S) and Screw (W).