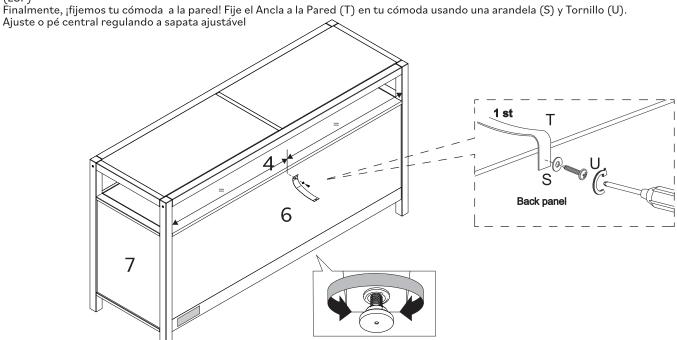

Attach Back Panel (6) to Shelf (4) and Lower Back Rail (9) using Screws (X) and a Phillips screwdriver.

Slide the assembled drawers into the dresser. Place Glass Top (18) over Supports (P).

To finish this up, let's secure your dresser to the wall! Attach the Wall anchor (T) to your dresser using Washer (S) and Screw (U).

Adjust the adjustable foot to keep your dresser even to the floor.

Insert Plastic Bush (V) into the wall. Then, secure the Wall anchor (T) to the wall using Washer (S) and Screw (W).

#### Warning

Serious or fatal injuries can occur from furniture tipping over. To prevent the furniture from tipping over we recommend that it is permanently fixed to the wall. Wall anchor and hardware are included with this product. Please make sure hardware is suitable for your walls before installing, as different wall materials may require different types of anchors.