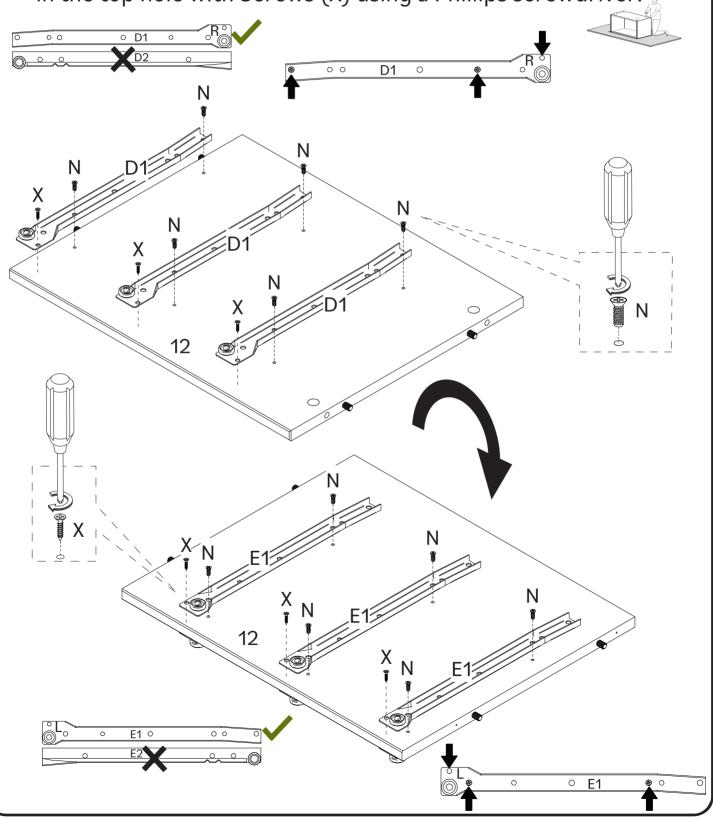

Using a screwdriver, attach Right Roller runner (D1) to the Center Panel (12) with Screws (N). Attach all Roller runners in the top hole with Screws (X) using a Phillips screwdriver. Turn the Center Panel (12) to attach Left Roller runner (E1) to the Center Panel (12) with Screws (N). Attach all Roller runners in the top hole with Screws (X) using a Phillips screwdriver.