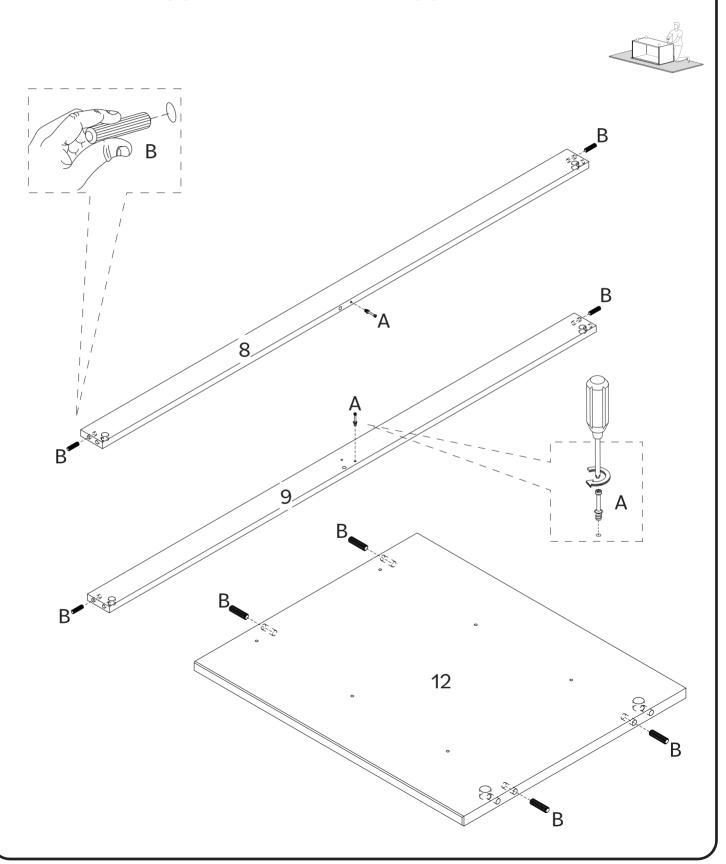

The hardware quantities listed above are required for proper assembly. Extra hardware pieces may be included.

Using a Phillips screwdriver, screw the Cam Bolts (A) into Shelf (4) and Upper Frontal Rail (1). Insert Wooden Dowels (B) into Upper Rail (1), Central Rail (2), Central Support (3), Shelf (4), Foot Rail (10) and Central Foot (11).

Insert Wooden Dowels (B) into Back Panel (6), Lower Front Rail (8), Lower Back Rail (9) and Center Panel (12). Using a Phillips screwdriver, attach Cam Bolts (A) to Lower Frontal Rail (8) and Lower Back Rail (9).

Using a screwdriver, attach Right Roller runner (D1) to the Center Panel (12) with Screws (N). Attach all Roller runners in the top hole with Screws (X) using a Phillips screwdriver. Turn the Center Panel (12) to attach Left Roller runner (E1) to the Center Panel (12) with Screws (N). Attach all Roller runners in the top hole with Screws (X) using a Phillips screwdriver.