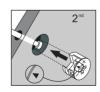

3: On the back of the Cam Lock will be a "C" shape.Insert the Cam Lock so the opening of the "C" is over the Cam Bolt. Tighten with the screwdriver.

Secure Foot Rail (10) to Central Foot (11) using Bolts (H) and tighten with Hex Key (F). Insert Foot Bush (Q) into Central Foot (11). Join Support Rail (3) to Shelf (4). Then, secure that using Bolts (H) and tighten with Hex Key (F).