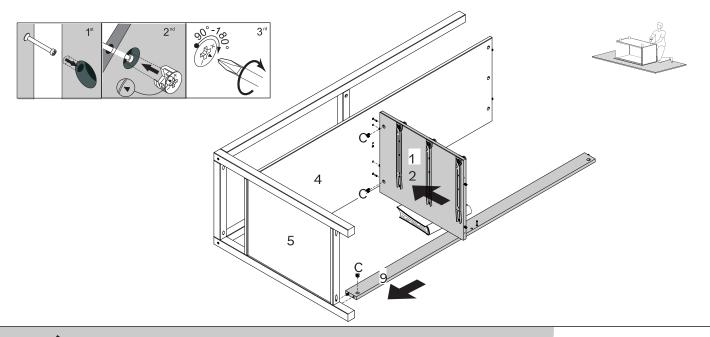

Using a screwdriver, attach Right Roller runner (D1) to the Center Panel (12) with Screws (N). Attach all Roller runners in the top hole with Screws (X) using a Phillips screwdriver. Turn the Center Panel (12) to attach Left Roller runner (E1) to the Center Panel (12) with Screws (N). Attach all Roller runners in the top hole with Screws (X) using a Phillips screwdriver.

Attach Cam Bolts (A) to Left Side Panel (5) and Right Side Panel (7) using a Phillips screwdriver.

Attach Left Metal Runner (E1) to Lelf Side Panel (5) and Right Metal Runner (D1) to the Right Side Panel (7) with Screws (N) and a Phillips screwdriver. Also attach Screws (X) to the hole above the Roller on the runners.