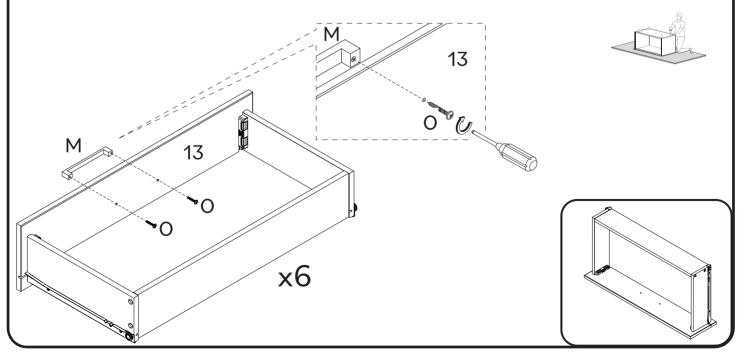

Using a screwdriver, attach Right Metal Runner (D2) to the Right Drawer Side (15/19), with Screws (N). And also attach Left Metal Runner (E2) to the Left Drawer Side (14) with Screws (N).

Secure Handle (M) to the Drawer Front (13) with Screws (O) and a Philips screwdriver.