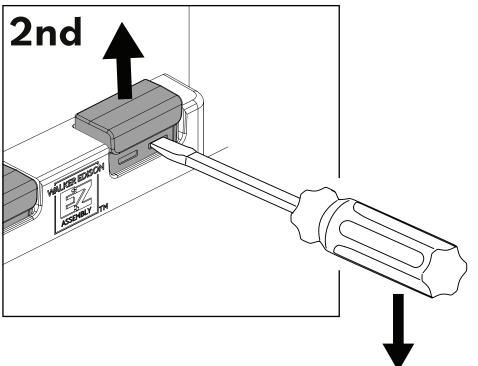

Align the grooves on the Drawer Sides and Drawer Front to receive the Drawer Bottom

To secure Drawer sides, insert the Dovetail locks (J) into the Dovetails (I). Use a hammer if necessary.

Attach Drawer Back (17), ensuring that the groove on the Drawer Back (17) fits with the Drawer Bottom (16). Secure the Drawer Back (17) by inserting the Plastic screws (K). Use a hammer if necessary.

#### To Disassemble

If it is necessary to disassemble, remove the Dovetail lock(J) with a Slotted head screwdriver.