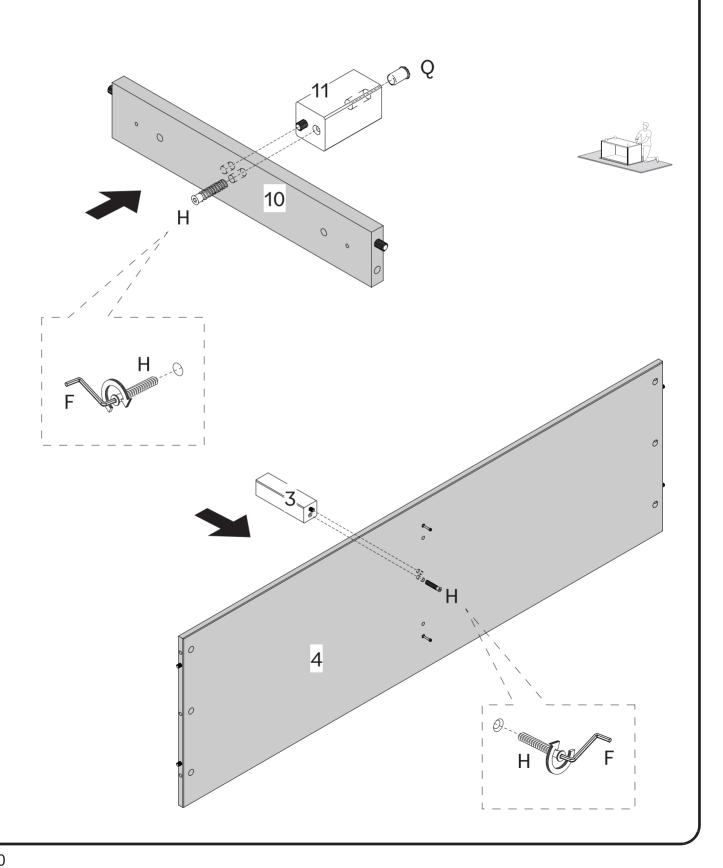

3: On the back of the Cam Lock will be a "C" shape.Insert the Cam Lock so the opening of the "C" is over the Cam Bolt. Tighten with the screwdriver.

Secure Foot Rail (10) to Central Foot (11) using Bolts (H) and tighten with Hex Key (F). Insert Foot Bush (Q) into Central Foot (11). Join Support Rail (3) to Shelf (4). Then, secure that using Bolts (H) and tighten with Hex Key (F).

(FR)

Commençons! En utilisant une Clé Philips, visse les Goujons d'Assemblage (A) dans l'Étagère (4) et la Barre Supérieure (1). Insère les Chevilles dans la Barre Supérieure (1), Barre Central (2), Support Central (3), l'Étagère (4), Barre du Pied (10) et dans le Pied Central (11).

**FSP** 

¡Manos a la obra! Con un Destornillador Philips, atornilla los Conectores (A) en el Estante (4) y en el Travesaño Superior (1). Inserta las Espigas (B) en el Travesaño Superior (1), Travesaño Central (2), soporte Central (3), Estante (4), Travesaño del Pie (10), y el Pie Central (11).