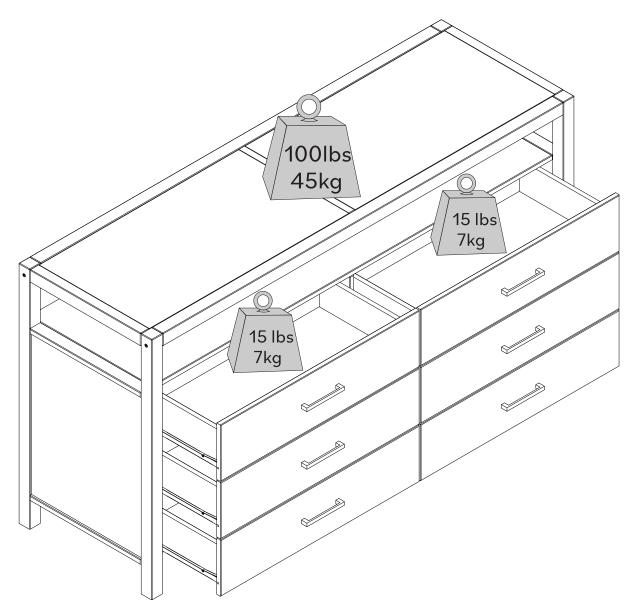

# WE Parts List

| Part Numb | er Description Q        | uantity | Children have died from furniture tipover. To reduce the furniture tipover. To reduce the risk of furniture tipover:  *ALWAYS install Anti-lip device provided.                                                                                                                                                                                                                                                                                                                                                                                                                                                                                                                                                                                                                                                                                                                                                                                                                                                                                                                                                                                                                                                                                                                                                                                                                                                                                                                                                                                                                                                                                                                                                                                                                                                                                                                                                                                                                                                                                                                                                                |
|-----------|-------------------------|---------|--------------------------------------------------------------------------------------------------------------------------------------------------------------------------------------------------------------------------------------------------------------------------------------------------------------------------------------------------------------------------------------------------------------------------------------------------------------------------------------------------------------------------------------------------------------------------------------------------------------------------------------------------------------------------------------------------------------------------------------------------------------------------------------------------------------------------------------------------------------------------------------------------------------------------------------------------------------------------------------------------------------------------------------------------------------------------------------------------------------------------------------------------------------------------------------------------------------------------------------------------------------------------------------------------------------------------------------------------------------------------------------------------------------------------------------------------------------------------------------------------------------------------------------------------------------------------------------------------------------------------------------------------------------------------------------------------------------------------------------------------------------------------------------------------------------------------------------------------------------------------------------------------------------------------------------------------------------------------------------------------------------------------------------------------------------------------------------------------------------------------------|
| 1         | Upper Rail              | 2       | Provided. NEVER put a TV on this product. NEVER allow children to stand. climb, or hang on a my drawers, doors, or shelves. NEVER open more than one                                                                                                                                                                                                                                                                                                                                                                                                                                                                                                                                                                                                                                                                                                                                                                                                                                                                                                                                                                                                                                                                                                                                                                                                                                                                                                                                                                                                                                                                                                                                                                                                                                                                                                                                                                                                                                                                                                                                                                           |
| 2         | Central Rail            | 1       | drawer at a time.  +Pace heaviest items in the lowest drawers.  This is a permanent label.  Do not remove!                                                                                                                                                                                                                                                                                                                                                                                                                                                                                                                                                                                                                                                                                                                                                                                                                                                                                                                                                                                                                                                                                                                                                                                                                                                                                                                                                                                                                                                                                                                                                                                                                                                                                                                                                                                                                                                                                                                                                                                                                     |
| 3         | Central Support         | 1       | Lo not remove!                                                                                                                                                                                                                                                                                                                                                                                                                                                                                                                                                                                                                                                                                                                                                                                                                                                                                                                                                                                                                                                                                                                                                                                                                                                                                                                                                                                                                                                                                                                                                                                                                                                                                                                                                                                                                                                                                                                                                                                                                                                                                                                 |
| 4         | Shelf                   | 1       | 19                                                                                                                                                                                                                                                                                                                                                                                                                                                                                                                                                                                                                                                                                                                                                                                                                                                                                                                                                                                                                                                                                                                                                                                                                                                                                                                                                                                                                                                                                                                                                                                                                                                                                                                                                                                                                                                                                                                                                                                                                                                                                                                             |
| 5         | Left Side Panel         | 1       |                                                                                                                                                                                                                                                                                                                                                                                                                                                                                                                                                                                                                                                                                                                                                                                                                                                                                                                                                                                                                                                                                                                                                                                                                                                                                                                                                                                                                                                                                                                                                                                                                                                                                                                                                                                                                                                                                                                                                                                                                                                                                                                                |
| 6         | Back Panel              | 1       | 16 13                                                                                                                                                                                                                                                                                                                                                                                                                                                                                                                                                                                                                                                                                                                                                                                                                                                                                                                                                                                                                                                                                                                                                                                                                                                                                                                                                                                                                                                                                                                                                                                                                                                                                                                                                                                                                                                                                                                                                                                                                                                                                                                          |
| 7         | Right Side Panel        | 1       |                                                                                                                                                                                                                                                                                                                                                                                                                                                                                                                                                                                                                                                                                                                                                                                                                                                                                                                                                                                                                                                                                                                                                                                                                                                                                                                                                                                                                                                                                                                                                                                                                                                                                                                                                                                                                                                                                                                                                                                                                                                                                                                                |
| 8         | Lower Front Rail        | 1       | 14                                                                                                                                                                                                                                                                                                                                                                                                                                                                                                                                                                                                                                                                                                                                                                                                                                                                                                                                                                                                                                                                                                                                                                                                                                                                                                                                                                                                                                                                                                                                                                                                                                                                                                                                                                                                                                                                                                                                                                                                                                                                                                                             |
| 9         | Lower Back Rail         | 1       | ₩                                                                                                                                                                                                                                                                                                                                                                                                                                                                                                                                                                                                                                                                                                                                                                                                                                                                                                                                                                                                                                                                                                                                                                                                                                                                                                                                                                                                                                                                                                                                                                                                                                                                                                                                                                                                                                                                                                                                                                                                                                                                                                                              |
| 10        | Foot Rail               | 1       |                                                                                                                                                                                                                                                                                                                                                                                                                                                                                                                                                                                                                                                                                                                                                                                                                                                                                                                                                                                                                                                                                                                                                                                                                                                                                                                                                                                                                                                                                                                                                                                                                                                                                                                                                                                                                                                                                                                                                                                                                                                                                                                                |
| 11        | Central Foot            | 1       |                                                                                                                                                                                                                                                                                                                                                                                                                                                                                                                                                                                                                                                                                                                                                                                                                                                                                                                                                                                                                                                                                                                                                                                                                                                                                                                                                                                                                                                                                                                                                                                                                                                                                                                                                                                                                                                                                                                                                                                                                                                                                                                                |
| 12        | Center Panel            | 1       | Collection Name Model: XXXXXXXXFF LOT: AAYYWW-XXX                                                                                                                                                                                                                                                                                                                                                                                                                                                                                                                                                                                                                                                                                                                                                                                                                                                                                                                                                                                                                                                                                                                                                                                                                                                                                                                                                                                                                                                                                                                                                                                                                                                                                                                                                                                                                                                                                                                                                                                                                                                                              |
| 13        | Drawer Front            | 6       | Distribution and responsible for the QR Date: MM/20YY anti-tip hardware:                                                                                                                                                                                                                                                                                                                                                                                                                                                                                                                                                                                                                                                                                                                                                                                                                                                                                                                                                                                                                                                                                                                                                                                                                                                                                                                                                                                                                                                                                                                                                                                                                                                                                                                                                                                                                                                                                                                                                                                                                                                       |
| 14        | Left Drawer Side        | 6       | TS53 W 9000 S, West Jordan, UT 84088 United States For details on Assembly Videos. Assembly Instructions.  CANFER control conforme au true VI de la TSCA TSCA Title V Incomplant / conforme au true VI de la TSCA TSCA TITLE V Incomplant / conforme au true VI de la TSCA TSCA TITLE V Incomplant / conforme au true VI de la TSCA TSCA TITLE V INCOMPLANT / CANFER TSCA T |
| 15        | Right Drawer Side       | 5       | Replacement Parts and Customer Service. SCAN HERE. Conforme à la norme Californie 93120 pour le formaldéhyde.                                                                                                                                                                                                                                                                                                                                                                                                                                                                                                                                                                                                                                                                                                                                                                                                                                                                                                                                                                                                                                                                                                                                                                                                                                                                                                                                                                                                                                                                                                                                                                                                                                                                                                                                                                                                                                                                                                                                                                                                                  |
| 16        | Drawer Bottom           | 6       |                                                                                                                                                                                                                                                                                                                                                                                                                                                                                                                                                                                                                                                                                                                                                                                                                                                                                                                                                                                                                                                                                                                                                                                                                                                                                                                                                                                                                                                                                                                                                                                                                                                                                                                                                                                                                                                                                                                                                                                                                                                                                                                                |
| 17        | Drawer Back             | 6       |                                                                                                                                                                                                                                                                                                                                                                                                                                                                                                                                                                                                                                                                                                                                                                                                                                                                                                                                                                                                                                                                                                                                                                                                                                                                                                                                                                                                                                                                                                                                                                                                                                                                                                                                                                                                                                                                                                                                                                                                                                                                                                                                |
| 18        | Glass Top               | 2       |                                                                                                                                                                                                                                                                                                                                                                                                                                                                                                                                                                                                                                                                                                                                                                                                                                                                                                                                                                                                                                                                                                                                                                                                                                                                                                                                                                                                                                                                                                                                                                                                                                                                                                                                                                                                                                                                                                                                                                                                                                                                                                                                |
| 19        | Upper Right Drawer Side | 1       |                                                                                                                                                                                                                                                                                                                                                                                                                                                                                                                                                                                                                                                                                                                                                                                                                                                                                                                                                                                                                                                                                                                                                                                                                                                                                                                                                                                                                                                                                                                                                                                                                                                                                                                                                                                                                                                                                                                                                                                                                                                                                                                                |
| 12<br>X   | 17<br>16<br>13<br>15    |         | 18<br>18<br>18<br>18<br>18<br>19<br>10<br>10<br>10<br>10<br>11<br>11<br>11<br>11<br>11<br>11                                                                                                                                                                                                                                                                                                                                                                                                                                                                                                                                                                                                                                                                                                                                                                                                                                                                                                                                                                                                                                                                                                                                                                                                                                                                                                                                                                                                                                                                                                                                                                                                                                                                                                                                                                                                                                                                                                                                                                                                                                   |