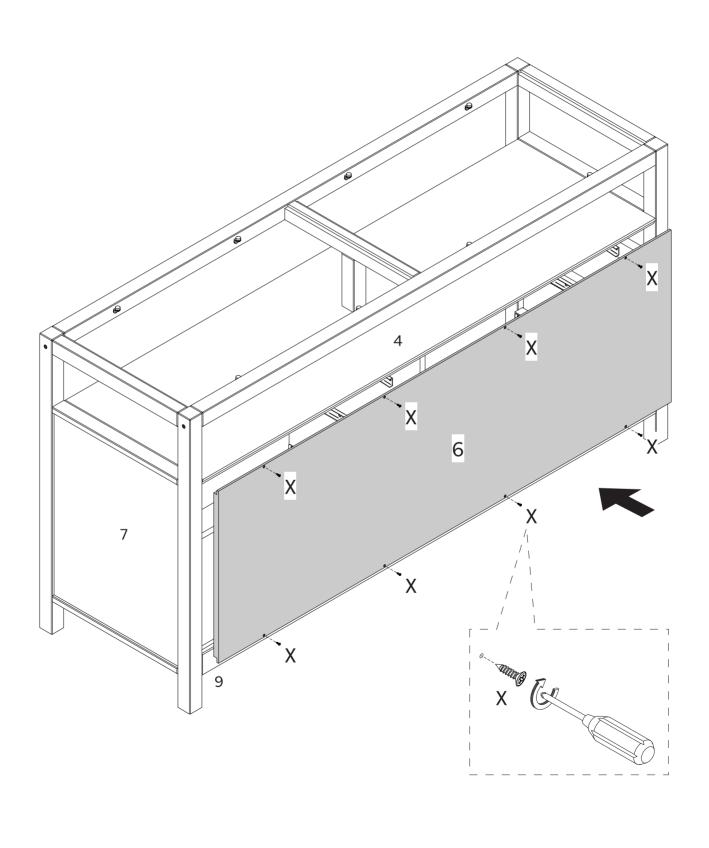

Attach Back Panel (6) to Shelf (4) and Lower Back Rail (9) using Screws (X) and a Phillips screwdriver.

Slide the assembled drawers into the dresser. Place Glass Top (18) over Supports (P).

To finish this up, let's secure your dresser to the wall! Attach the Wall anchor (T) to your dresser using Washer (S) and Screw (U).