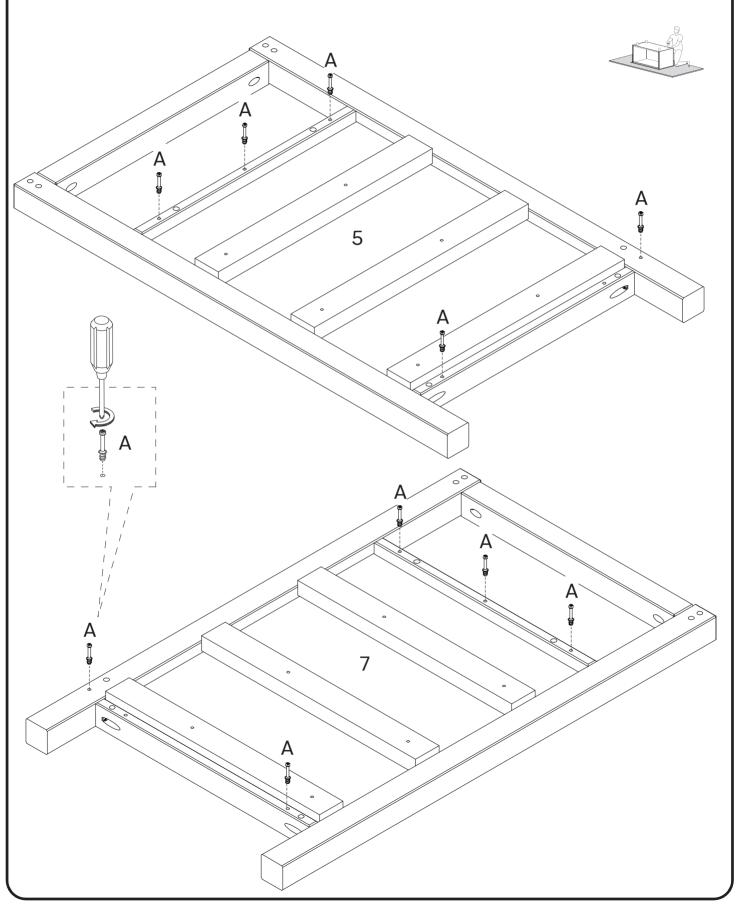

Secure Upper Rail (1) to Left Side Panel (5), using Bolts (G) and Hex Key (F). Also attach Shelf (4) to Left Side Panel (5). Insert Cam locks (C) and tighten with a Phillips screwdriver.

Using a object like a book to support the Center Panel (12), to attach to the Shelf (4), insert the Cam locks (C) and tighten with a screwdriver. Attach the Lower Back Rail (9) to the Left Side Panel (5), insert the Cam locks (C) and tighten with a screwdriver.

Now, attach the Central Rail (10) to the Lower Back Rail (9), and join to Center Panel (12). Insert the Cam locks (C) and tighten with a Phillips screwdriver.

Insert the Adjustable Shoe (R) into Central Foot (11).

Join Lower Front Rail (8) to Left Side Panel (5) and Central Rail (10) using Cam locks (C) and a Phillips screwdriver. Using a screwdriver, attach Central Rail (10) and Lower Frontal Rail (8) to Division (12) with Screws (L).

Attach Right Side Panel (7) to Shelf (4), Lower Back Rail (9) and Lower Front Rail (8). Insert Cam locks (C) and tighten with a Phillips screwdriver.

Secure the Upper Rail (1) to Right Side Panel (7), using Bolts (G) and Hex Key (F).