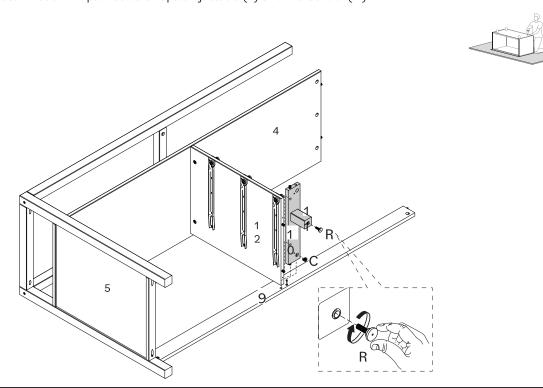

3: On the back of the Cam Lock will be a "C" shape.Insert the Cam Lock so the opening of the "C" is over the Cam Bolt. Tighten with the screwdriver.

Secure Foot Rail (10) to Central Foot (11) using Bolts (H) and tighten with Hex Key (F). Insert Foot Bush (Q) into Central Foot (11). Join Support Rail (3) to Shelf (4). Then, secure that using Bolts (H) and tighten with Hex Key (F).

Now, attach the Central Rail (10) to the Lower Back Rail (9), and join to Center Panel (12). Insert the Cam locks (C) and tighten with a Phillips screwdriver.

Insert the Adjustable Shoe (R) into Central Foot (11).