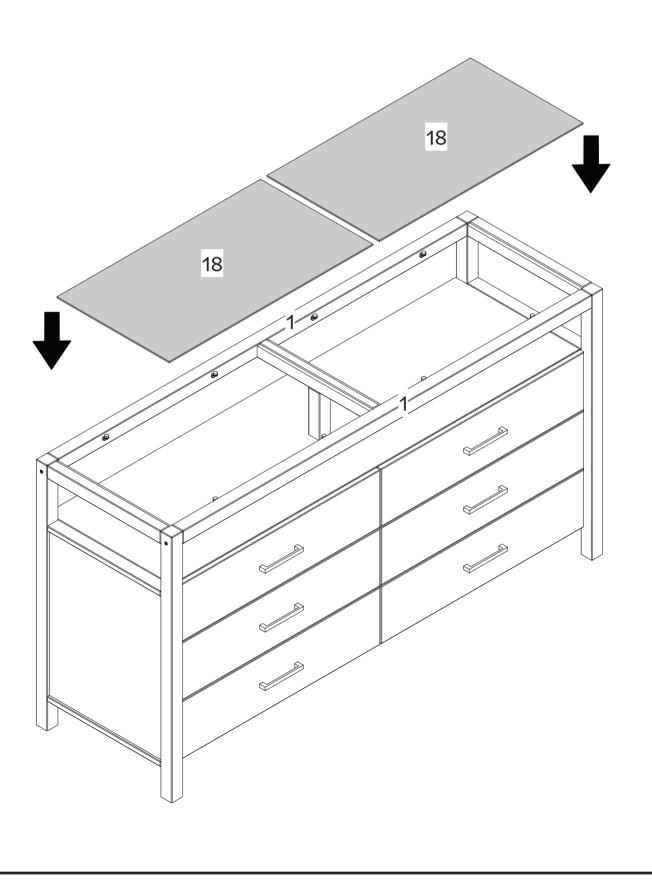

Attach Back Panel (6) to Shelf (4) and Lower Back Rail (9) using Screws (X) and a Phillips screwdriver.

Slide the assembled drawers into the dresser. Place Glass Top (18) over Supports (P).

To finish this up, let's secure your dresser to the wall! Attach the Wall anchor (T) to your dresser using Washer (S) and Screw (U).