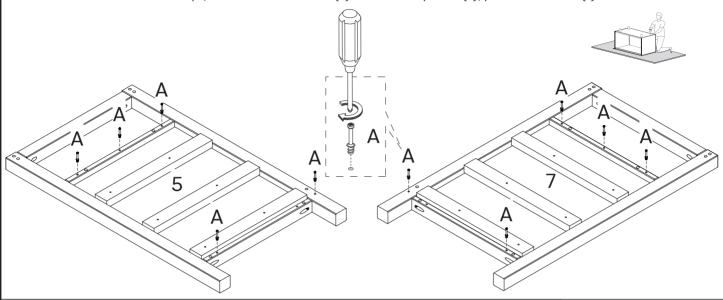

Secure Upper Rail (1) to Left Side Panel (5), using Bolts (G) and Hex Key (F). Also attach Shelf (4) to Left Side Panel (5). Insert Cam locks (C) and tighten with a Phillips screwdriver.

Using a object like a book to support the Center Panel (12), to attach to the Shelf (4), insert the Cam locks (C) and tighten with a screwdriver. Attach the Lower Back Rail (9) to the Left Side Panel (5), insert the Cam locks (C) and tighten with a screwdriver.

Attach Right Side Panel (7) to Shelf (4), Lower Back Rail (9) and Lower Front Rail (8). Insert Cam locks (C) and tighten with a Phillips screwdriver.

Secure the Upper Rail (1) to Right Side Panel (7), using Bolts (G) and Hex Key (F).