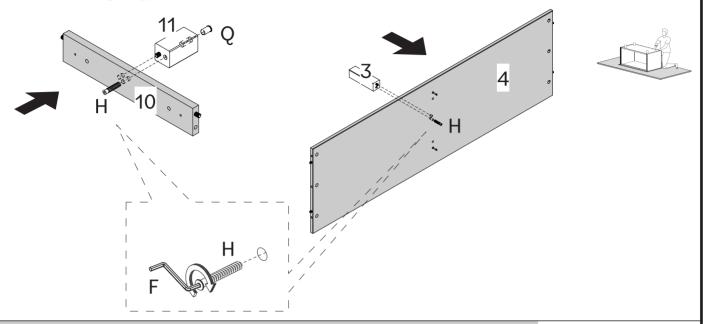

3: On the back of the Cam Lock will be a "C" shape.Insert the Cam Lock so the opening of the "C" is over the Cam Bolt. Tighten with the screwdriver.

Secure Foot Rail (10) to Central Foot (11) using Bolts (H) and tighten with Hex Key (F). Insert Foot Bush (Q) into Central Foot (11). Join Support Rail (3) to Shelf (4). Then, secure that using Bolts (H) and tighten with Hex Key (F).