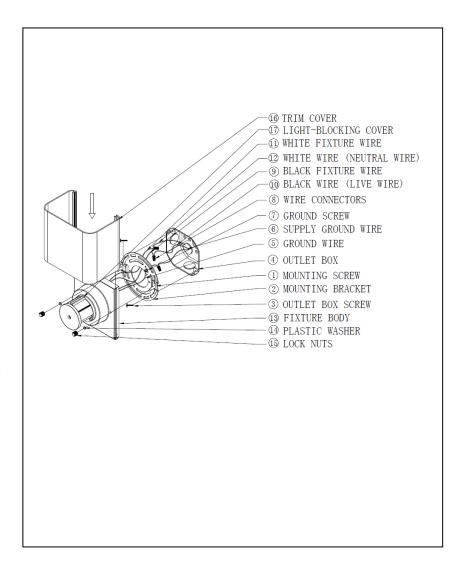

Remove the fixture and the mounting package from the box and make sure that no parts are missing by referencing the illustration.

#### ASSEMBLY AND INSTALLATION

- 1. Attach the mounting bracket (2) with box screws (3) to the outlet box (4).
- 2. Tie the ground wire (5) from fixture and supply ground wire (6) from outlet box to the ground screw (7) on the mounting bracket (2).
- 3. Connect the white fixture wire (11) from the fixture to the white wire (neutral wire 12) from the supply circuit. Connect the black fixture wire (9) from the fixture to the black wire (live wire 10) from the supply circuit.
- 4. Cover the connections by using provided wire connectors (8). Position wires back inside the outlet box(4).
- 5.Place the fixture body (13) over the outlet box (4). Align the mounting screws (1)so that they protrude through the appropriate holes on fixture body (13). The plastic washer (14) over the mounting screws(1), screw the lock nuts (15) onto the mounting screws(1).
  - 6.Place the trim cover (16)on to the fixture body.
  - 7. Turn on the power.
  - 8.Turn the up & down light-blocking cover(17) to adjust the angle of light according to you needs.