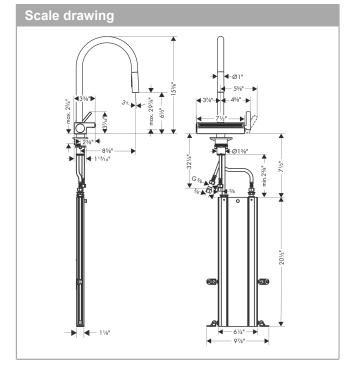

## **Features**

- · Consists of: Single lever kitchen mixer, hose box
- · Swivel range adjustable in 3 steps: 60°, 110° or 150°
- · Laminar and needle spray, SatinFlow
- · Change between SatinFlow and pull-out sprayer at the touch of a button
- · Toggle spray diverter
- · MagFit magnetic sprayhead docking
- Single-hole installation, recommendation: the middle of tap hole drilling should be max. 45 mm from the back side of of the bowl
- Flow: 1.75 GPM (6.6 L/Min)
- · Ceramic cartridge
- · %" connections
- · Integrated double backflow prevention
- · sBox for smooth, protected hose guidance in the cabinet; extension length up to 30" (76cm)
- 1 %" Mounting hole required, recommendation: the middle of tap hole drilling should be max. 45 mm from the back side of of the bowl
- · NSF61/IAPMO/N3016-(No NSF Logo!)
- · DOE/FTC
- · NSF372(LL)/lapmo/6738-(No NSF Logo!)
- · TECQ/Texas Registered
- · ADA/IAPMO/3016
- · CEC/California/Watersaving