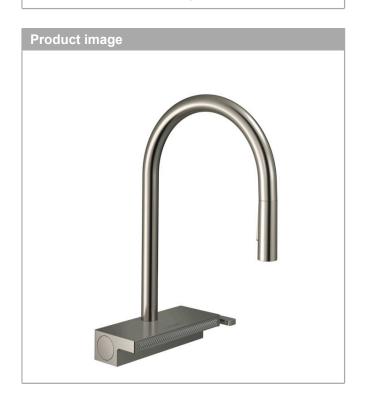

## **Aquno Select**

HighArc Kitchen Faucet, 3-Spray Pull-Down with sBox, 1.75 GPM

Finishes: stainless steel finish Part no.: 73831801

## **Features**

- · Consists of: Single lever kitchen mixer, hose box
- · Swivel range adjustable in 3 steps: 60°, 110° or 150°
- · Laminar and needle spray, SatinFlow
- · Change between SatinFlow and pull-out sprayer at the touch of a button
- · Toggle spray diverter
- · MagFit magnetic sprayhead docking
- Single-hole installation, recommendation: the middle of tap hole drilling should be max. 45 mm from the back side of of the bowl
- Flow: 1.75 GPM (6.6 L/Min)
- · Ceramic cartridge
- · %" connections
- · Integrated double backflow prevention
- · sBox for smooth, protected hose guidance in the cabinet; extension length up to 30" (76cm)
- 1 %" Mounting hole required, recommendation: the middle of tap hole drilling should be max. 45 mm from the back side of of the bowl
- · NSF61/IAPMO/N3016-(No NSF Logo!)
- · DOE/FTC
- · NSF372(LL)/lapmo/6738-(No NSF Logo!)
- · TECQ/Texas Registered
- · ADA/IAPMO/3016
- · CEC/California/Watersaving