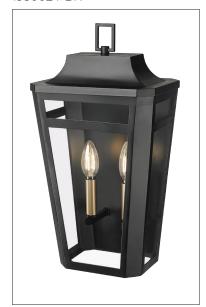

## **FINISH**

PBK - Powder Coated Black

# Bulbs 2-Candle

Bulb Base Candelabra (E12)

Watts per Bulb 60W Voltage 120V Total Wattage 120W Bulbs Included No

# **CERTIFICATION**

ETL Listed Wet Location

# 193002 PBK

Comes with 2 powder coated black sleeves and 2 painted gold sleeves

Millennium Lighting 105 Declaration Drive McDonough, GA 30253 www.millenniumlighting.com