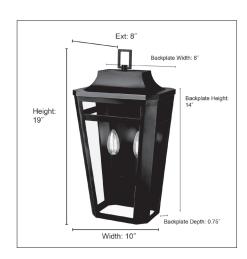

#### **DIMENSIONS**

Width 10"
Height 19"
Ext. 8"
Backplate Width 8"
Backplate Height 14"
Backplate Depth 0.75"
Weight 10.54 lbs

MATERIAL Steel

**GLASS** Clear

**SLEEVES** Comes with 2 powder

coated black sleeves and 2 painted gold sleeves