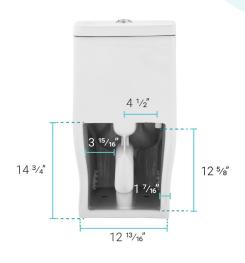

# Sublime II

## One-Piece Toilet SM-1T277



#### **Included Parts:**

- QQ Feet: SM-QQF09

- Quick-Release Seat: SM-SCS57

- Tank Lid: SM-TTL57- Fill Valve: SM-TPT13- Flush Valve: SM-TPT57

- Dual Flush Push Button: SM-TPT82

- Side Bolt Covers: SM-TPT10

- Wax Ring & Toilet Bolts: SM-TPT01



#### Features:

- One-piece, seamless, easy-to-clean design
- Glazed ceramic, skirted trapway
- Round, compact bowl
- 15.75" bowl height with seat
- Dual, gravity flush 1.1/1.6 GPF
- Quick-release, soft-close seat

#### Installation:

- Floor mount
- 10" Rough-in

#### Colors & Finishes:

☐ White: SM-1T277

### Specifications:

- N.W: 83.7 lb.

- L: 24" x W: 13 3/16" x H: 27 5/16"