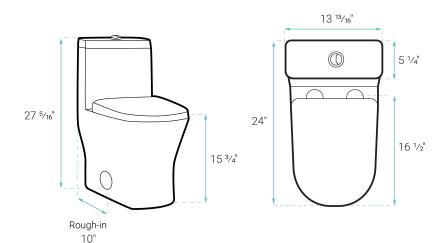

#### Installation:

- Floor mount
- 10" Rough-in

### Specifications:

- N.W: 83.7 lb.

- L: 24" x W: 13 3/16" x H: 27 5/16"