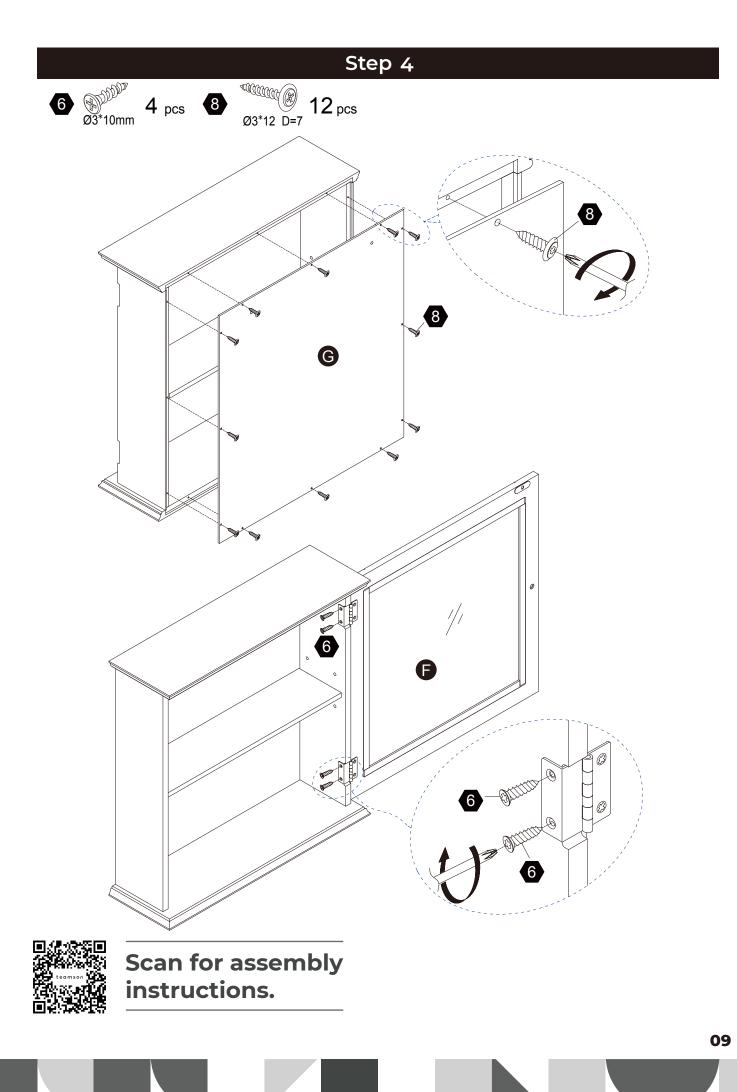

## 

Small parts and sharp edges may be present prior to assembly.

Scan for assembly instructions.

| Hardware |           |       |             |       |         |
|----------|-----------|-------|-------------|-------|---------|
| 1        | 2         | 3     | 4           | 5     | 6       |
|          | D M       |       |             | 0)))  | DIM     |
| Ø6*30mm  |           | Ø15*9 |             |       | Ø3*10mm |
| 8 PCS    | 2 PCS     | 2 PCS | 2 PCS       | 1 PC  | 4 PCS   |
| 7        | 8         | 9     | 10          | 1     |         |
|          | Maard (B) |       | DANDAND DAY |       | *       |
|          | Ø3*12 D=7 |       | Ø4*45mm     |       |         |
| 1 SET    | 12 PCS    | 4 PCS | 4 PCS       | 2 PCS | 1 PC    |