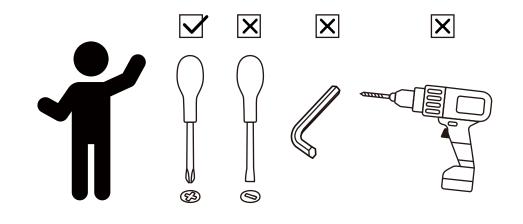

## 

Small parts and sharp edges may be present prior to assembly.

Scan for assembly instructions.

| Hardware |           |       |             |       |         |
|----------|-----------|-------|-------------|-------|---------|
| 1        | 2         | 3     | 4           | 5     | 6       |
|          | D M       |       |             | 0)))  | DIM     |
| Ø6*30mm  |           | Ø15*9 |             |       | Ø3*10mm |
| 8 PCS    | 2 PCS     | 2 PCS | 2 PCS       | 1 PC  | 4 PCS   |
| 7        | 8         | 9     | 10          | 1     |         |
|          | Maard (B) |       | DANDAND DAY |       | *       |
|          | Ø3*12 D=7 |       | Ø4*45mm     |       |         |
| 1 SET    | 12 PCS    | 4 PCS | 4 PCS       | 2 PCS | 1 PC    |