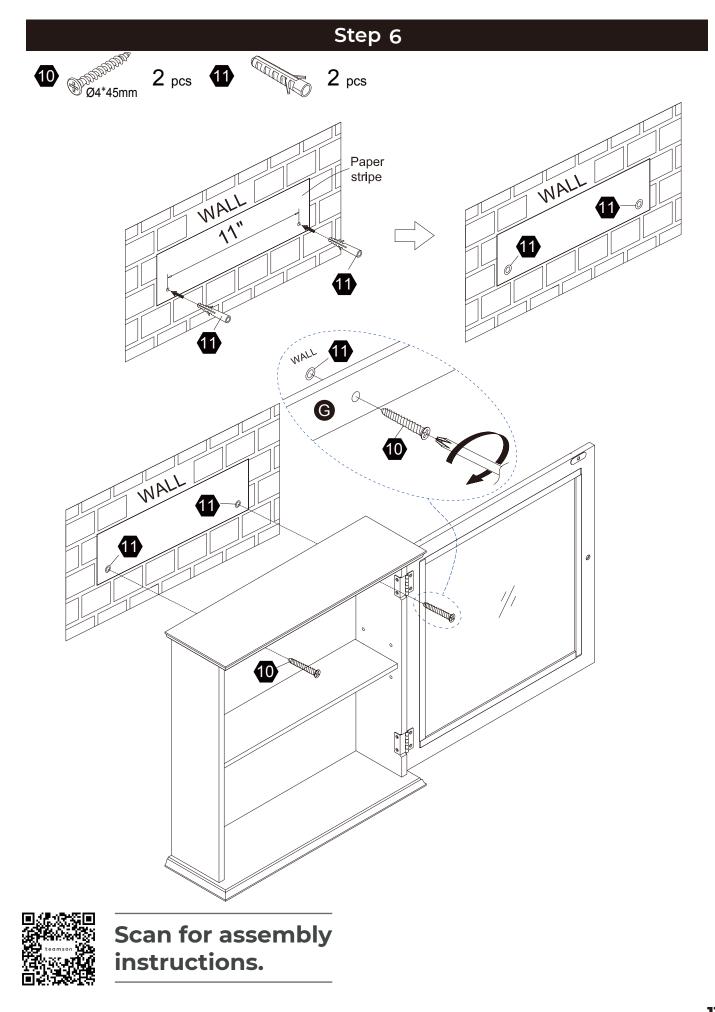

## 

Small parts and sharp edges may be present prior to assembly.

Scan for assembly instructions.

| Hardware |           |       |             |       |         |
|----------|-----------|-------|-------------|-------|---------|
| 1        | 2         | 3     | 4           | 5     | 6       |
|          | D M       |       |             | 0)))  | DIM     |
| Ø6*30mm  |           | Ø15*9 |             |       | Ø3*10mm |
| 8 PCS    | 2 PCS     | 2 PCS | 2 PCS       | 1 PC  | 4 PCS   |
| 7        | 8         | 9     | 10          | 1     |         |
|          | Maard (B) |       | DANDAND DAY |       | *       |
|          | Ø3*12 D=7 |       | Ø4*45mm     |       |         |
| 1 SET    | 12 PCS    | 4 PCS | 4 PCS       | 2 PCS | 1 PC    |