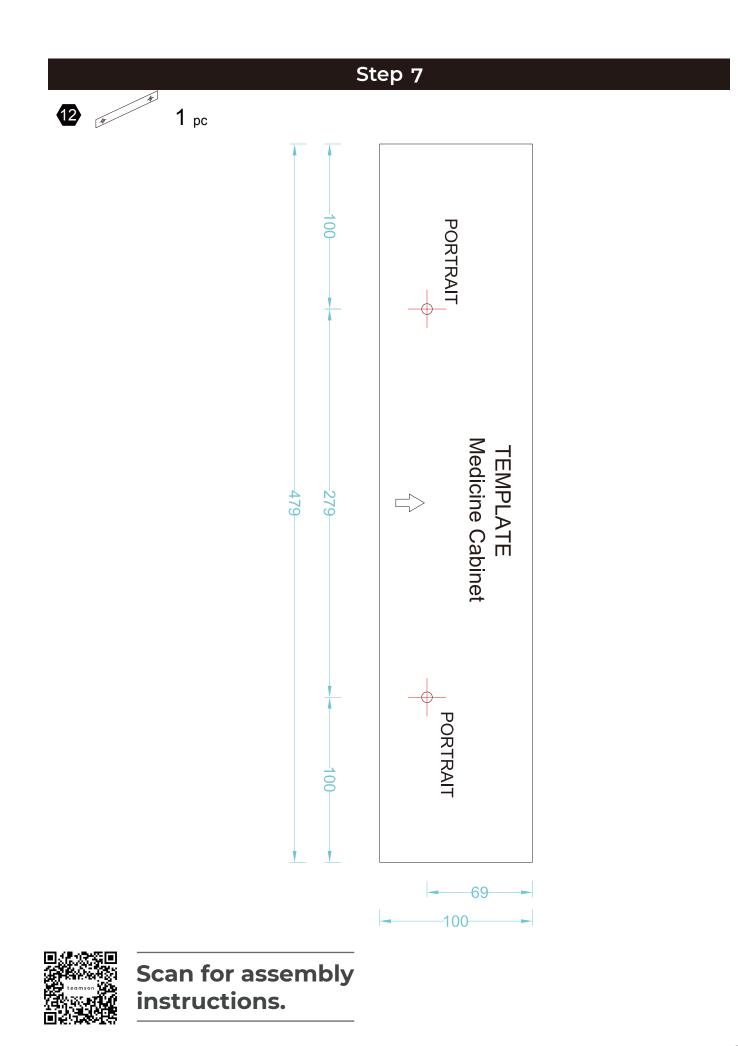

## 

Small parts and sharp edges may be present prior to assembly.

Scan for assembly instructions.

| Hardware |           |       |             |       |         |
|----------|-----------|-------|-------------|-------|---------|
| 1        | 2         | 3     | 4           | 5     | 6       |
|          | D M       |       |             | 0)))  | DIM     |
| Ø6*30mm  |           | Ø15*9 |             |       | Ø3*10mm |
| 8 PCS    | 2 PCS     | 2 PCS | 2 PCS       | 1 PC  | 4 PCS   |
| 7        | 8         | 9     | 10          | 1     |         |
|          | Maard (B) |       | DANDAND DAY |       | *       |
|          | Ø3*12 D=7 |       | Ø4*45mm     |       |         |
| 1 SET    | 12 PCS    | 4 PCS | 4 PCS       | 2 PCS | 1 PC    |