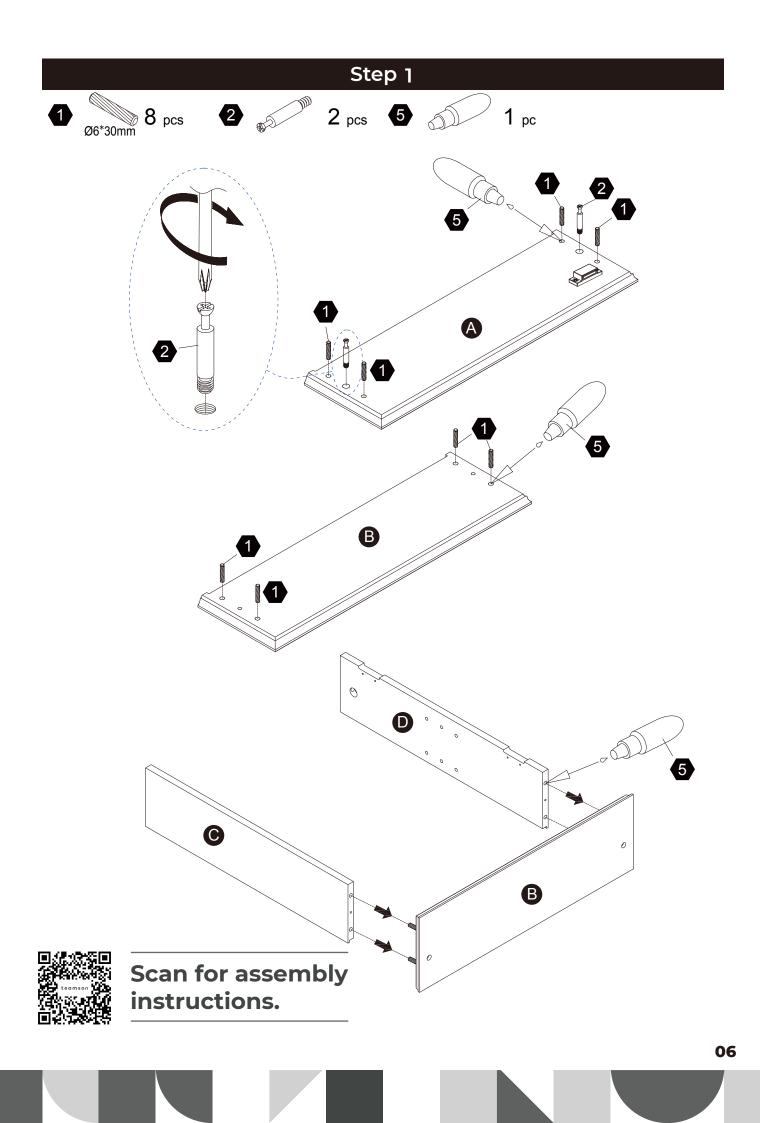

Scan for assembly instructions.

Care Instructions

Dust surface with a dry soft cloth. Do not use window cleaners or cleaning abrasives as they will scratch the surface and could damage the protective coating