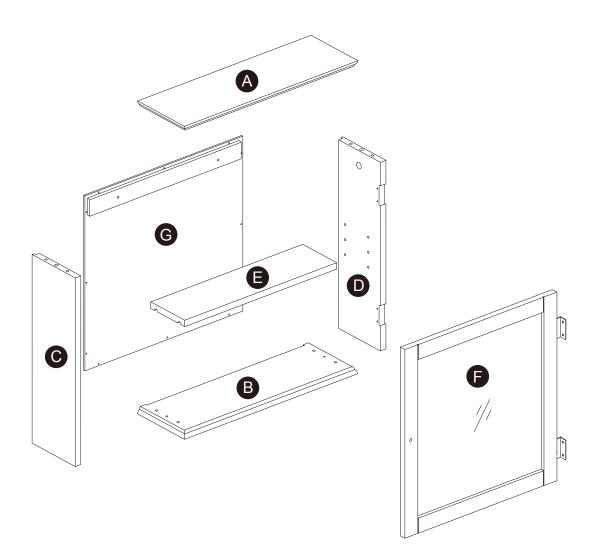

inet, 1 Glass Door





www.teamson.com



## **Questions? Comments? Need help?** Call or email us any time!

## **Global Customer Service**

**USA** 

#### +1(800)935-3959

Mon - Fri 10:00am ~ 2:00pm EST Support@teamson.com

EU/UK

#### +44(0)1952-916-050

Mon - Thu 9:00am ~ 5:00pm GMT Friday 9:00am ~ 4:00pm GMT ⊠ support@teamson.co.uk

**ASIA** 

#### 深圳办公室:

#### +86(0755)8885-3558.分机号331

Mon - Sat 9:00am ~ 5:00pm GMT+8 ⊠ sales\_ec@teamson.com

台北辦公室:

### +886(2)2556-6268

Mon - Fri 9:00am ~ 5:00pm GMT+8 ⊠ sales\_ec@teamson.com

#### www.teamson.com







\*\* Got questions? Please have your product code (on the first page of this instruction, e.g. TD-12345A) and the order number ready, give us a call or email us through our customer care support! We are always ready to assist you!





Scan for assembly instructions.



Care Instructions

Dust surface with a dry soft cloth. Do not use window cleaners or cleaning abrasives as they will scratch the surface and could damage the protective coating

## 

Small parts and sharp edges may be present prior to assembly.



Scan for assembly instructions.

| Hardware |           |       |             |       |         |
|----------|-----------|-------|-------------|-------|---------|
| 1        | 2         | 3     | 4           | 5     | 6       |
|          | D M       |       |             | 0)))  | DIM     |
| Ø6*30mm  |           | Ø15*9 |             |       | Ø3*10mm |
| 8 PCS    | 2 PCS     | 2 PCS | 2 PCS       | 1 PC  | 4 PCS   |
| 7        | 8         | 9     | 10          | 1     |         |
|          | Maard (B) |