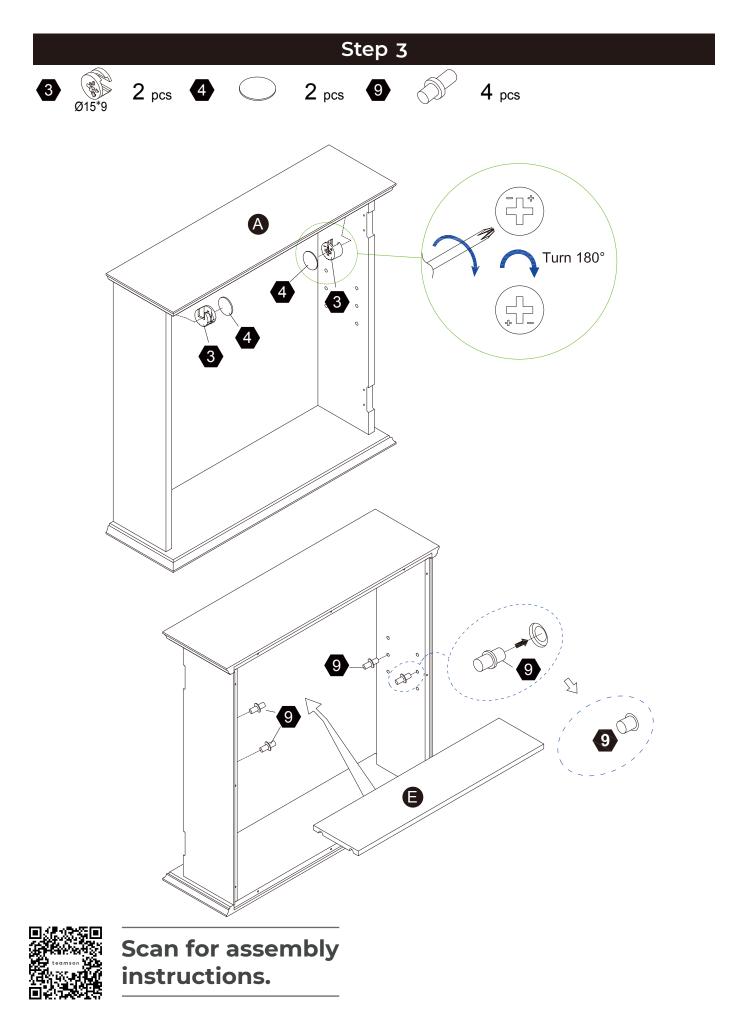

ating

## 

Small parts and sharp edges may be present prior to assembly.



Scan for assembly instructions.

| Hardware |           |       |             |       |         |
|----------|-----------|-------|-------------|-------|---------|
| 1        | 2         | 3     | 4           | 5     | 6       |
|          | D M       |       |             | 0)))  | DIM     |
| Ø6*30mm  |           | Ø15*9 |             |       | Ø3*10mm |
| 8 PCS    | 2 PCS     | 2 PCS | 2 PCS       | 1 PC  | 4 PCS   |
| 7        | 8         | 9     | 10          | 1     |         |
|          | Maard (B) |       | DANDAND DAY |       | *       |
|          | Ø3*12 D=7 |       | Ø4*45mm     |       |         |
| 1 SET    | 12 PCS    | 4 PCS | 4 PCS       | 2 PCS | 1 PC    |



Scan for assembly instructions.