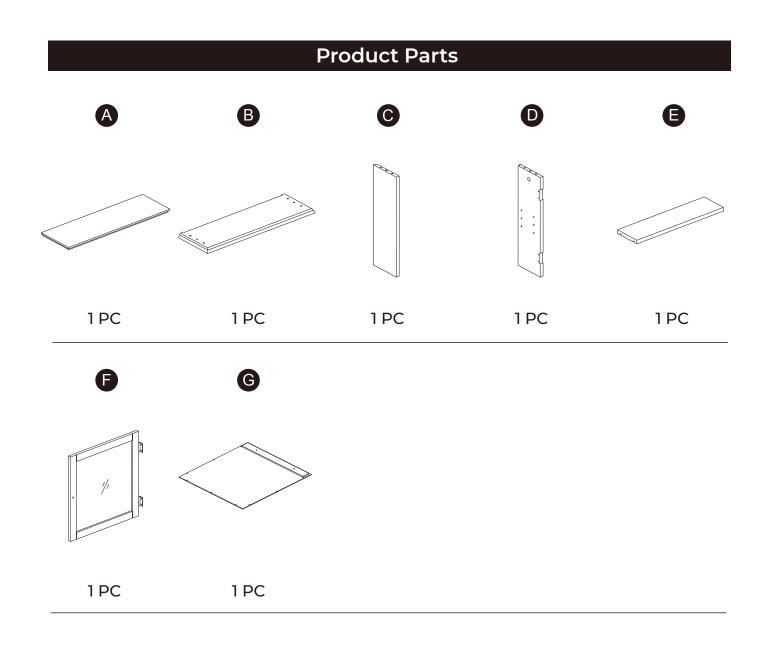

## 

Small parts and sharp edges may be present prior to assembly.

Scan for assembly instructions.

| Hardware |           |       |             |       |         |
|----------|-----------|-------|-------------|-------|---------|
| 1        | 2         | 3     | 4           | 5     | 6       |
|          | D M       |       |             | 0)))  | DIM     |
| Ø6*30mm  |           | Ø15*9 |             |       | Ø3*10mm |
| 8 PCS    | 2 PCS     | 2 PCS | 2 PCS       | 1 PC  | 4 PCS   |
| 7        | 8         | 9     | 10          | 1     |         |
|          | Maard (B) |       | DANDAND DAY |       | *       |
|          | Ø3*12 D=7 |       | Ø4*45mm     |       |         |
| 1 SET    | 12 PCS    | 4 PCS | 4 PCS       | 2 PCS | 1 PC    |