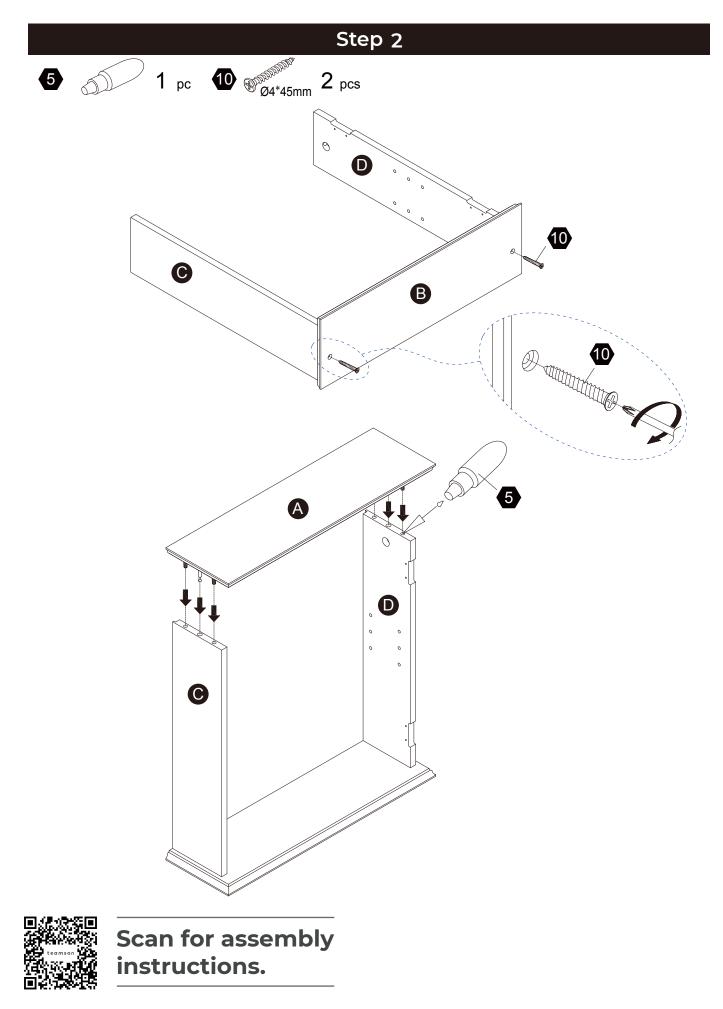

Scan for assembly instructions.

Care Instructions

Dust surface with a dry soft cloth. Do not use window cleaners or cleaning abrasives as they will scratch the surface and could damage the protective coating