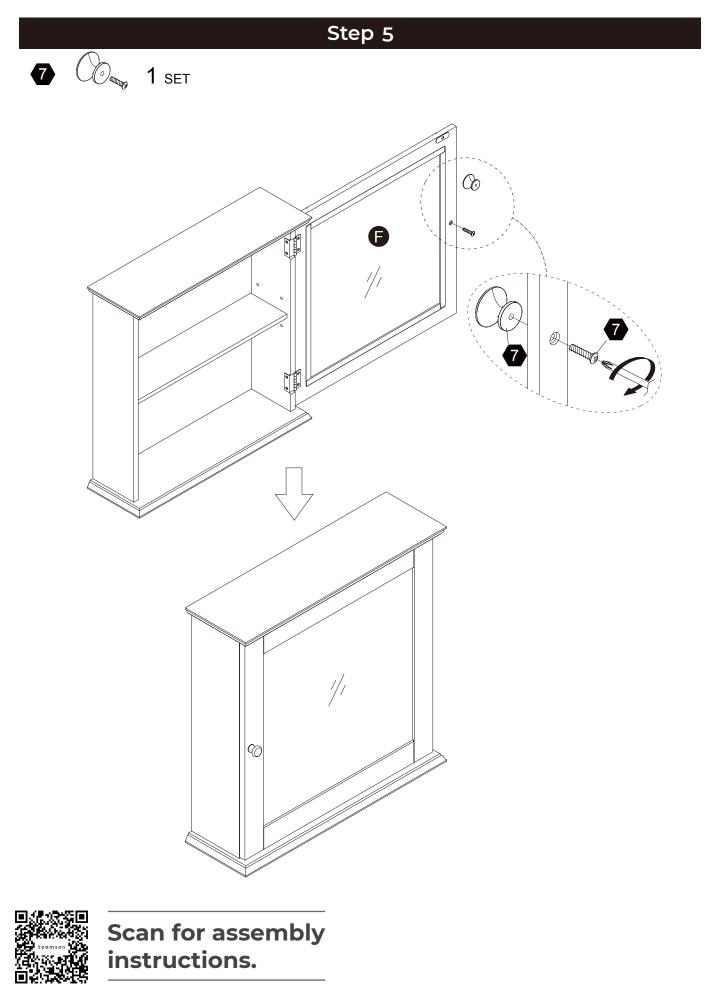

## 

Small parts and sharp edges may be present prior to assembly.

Scan for assembly instructions.

| Hardware |           |       |             |       |         |
|----------|-----------|-------|-------------|-------|---------|
| 1        | 2         | 3     | 4           | 5     | 6       |
|          | D M       |       |             | 0)))  | DIM     |
| Ø6*30mm  |           | Ø15*9 |             |       | Ø3*10mm |
| 8 PCS    | 2 PCS     | 2 PCS | 2 PCS       | 1 PC  | 4 PCS   |
| 7        | 8         | 9     | 10          | 1     |         |
|          | Maard (B) |       | DANDAND DAY |       | *       |
|          | Ø3*12 D=7 |       | Ø4*45mm     |       |         |
| 1 SET    | 12 PCS    | 4 PCS | 4 PCS       | 2 PCS | 1 PC    |