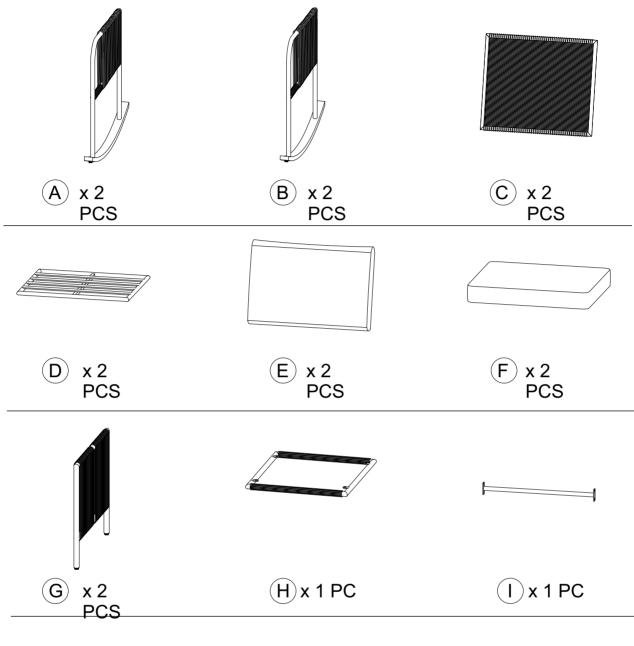

available for your home décor, toy, and pet needs.

Thank you for choosing Teamson!

## **Global Customer Support**

USA / CA — ⋈ support@teamson.com

+1(770) 246-4898 Mon - Fri 9 AM - 4 PM EST

EU / UK — 🖂 support@teamson.co.uk

+44(0)1952-916-050 Mon - Thur 9 AM - 5 PM GMT Fri 9 AM - 4 PM GMT



**ASIA** — 深圳办公室::

+86(0755)8885-3558. 分机号108

Mon - Sat 9 AM - 5 PM GMT+8

台北辦公室:

□ support@teamson.com.tw

+886 2 2558 0755 ext. 318 Mon - Fri 9 AM - 5 PM GMT+8



AU — ⊠ support@teamson.com.au







Any questions? Please contact our customer support team by email or phone. We are always ready to assist you! Please have the product item number ready, (located on the first page of this instruction manual) and your order number available.

## **Exploded Drawing**







### **Product Parts**





(K) x 1 PC



Scan for assembly instructions.



#### **A** Care Instructions

Dust surface with a dry soft cloth. Do not use window cleaners or cleaning abrasives as they will scratch the surface and could damage the protective coating



#### **WARNING**

Small parts and sharp edges may be present prior to assembly.

## Hardware