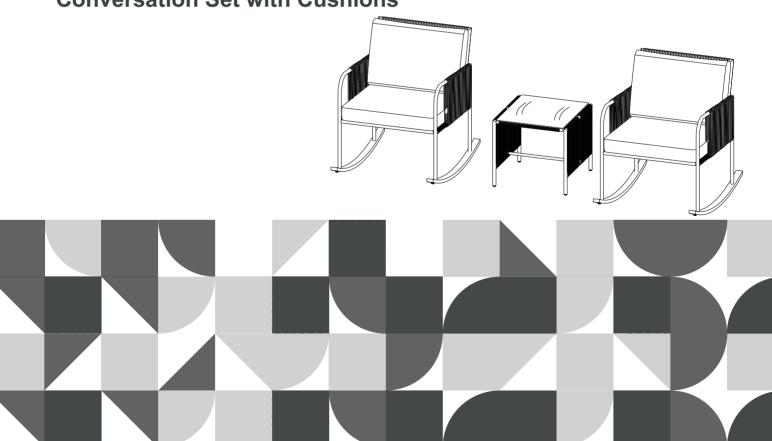

# Welcome home!

**THF0424G** 

**Teamson Home** 

**Outdoor 3 Piece Steel Frame Rocking Chair** 

**Conversation Set with Cushions** 