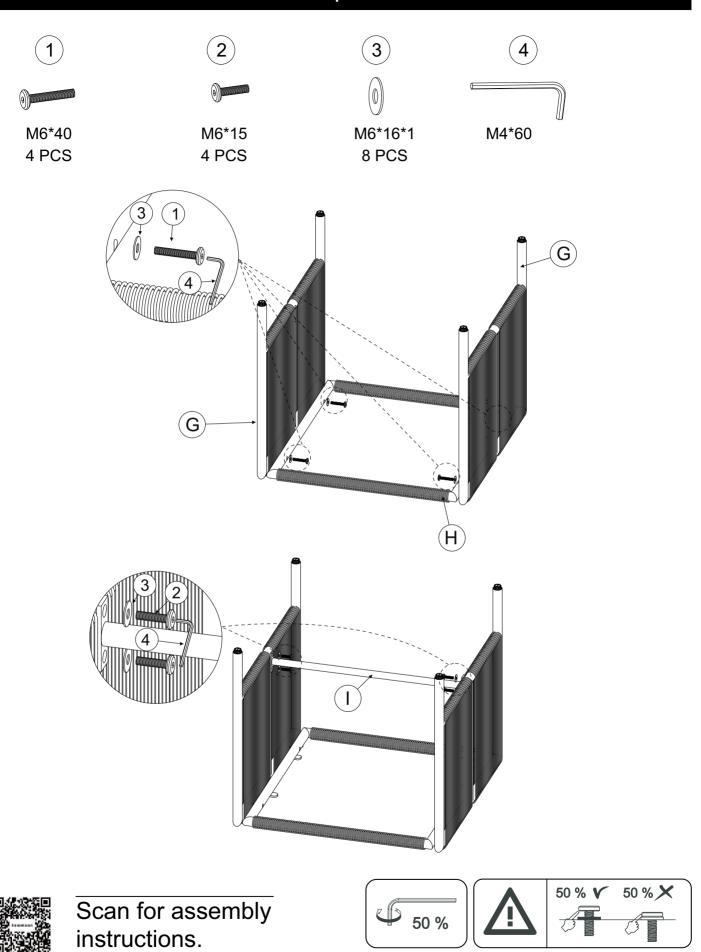

台北辦公室:

□ support@teamson.com.tw

+886 2 2558 0755 ext. 318 Mon - Fri 9 AM - 5 PM GMT+8



AU — ⊠ support@teamson.com.au







Any questions? Please contact our customer support team by email or phone. We are always ready to assist you! Please have the product item number ready, (located on the first page of this instruction manual) and your order number available.

## **Exploded Drawing**







### **Product Parts**





(K) x 1 PC



Scan for assembly instructions.



#### **A** Care Instructions

Dust surface with a dry soft cloth. Do not use window cleaners or cleaning abrasives as they will scratch the surface and could damage the protective coating



#### **WARNING**

Small parts and sharp edges may be present prior to assembly.

## Hardware