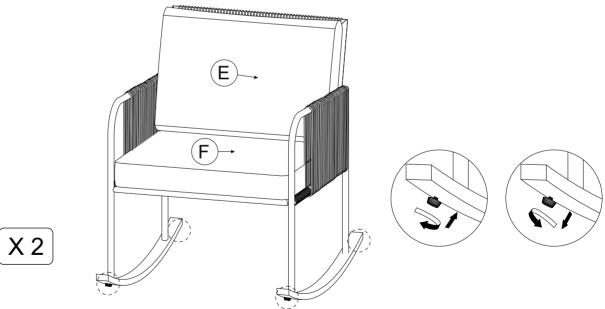

PM GMT+8

台北辦公室:

□ support@teamson.com.tw

+886 2 2558 0755 ext. 318 Mon - Fri 9 AM - 5 PM GMT+8



AU — ⊠ support@teamson.com.au







Any questions? Please contact our customer support team by email or phone. We are always ready to assist you! Please have the product item number ready, (located on the first page of this instruction manual) and your order number available.

## **Exploded Drawing**







### **Product Parts**





(K) x 1 PC



Scan for assembly instructions.



#### **A** Care Instructions

Dust surface with a dry soft cloth. Do not use window cleaners or cleaning abrasives as they will scratch the surface and could damage the protective coating



#### **WARNING**

Small parts and sharp edges may be present prior to assembly.

## Hardware