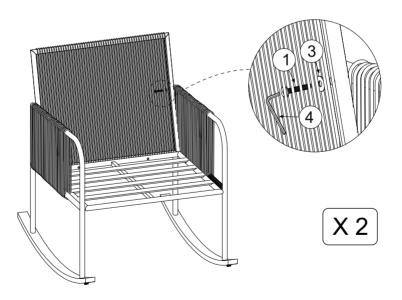

9 AM - 5 PM GMT+8

台北辦公室:

□ support@teamson.com.tw

+886 2 2558 0755 ext. 318 Mon - Fri 9 AM - 5 PM GMT+8



AU — ⊠ support@teamson.com.au







Any questions? Please contact our customer support team by email or phone. We are always ready to assist you! Please have the product item number ready, (located on the first page of this instruction manual) and your order number available.

## **Exploded Drawing**







### **Product Parts**





(K) x 1 PC



Scan for assembly instructions.



#### **A** Care Instructions

Dust surface with a dry soft cloth. Do not use window cleaners or cleaning abrasives as they will scratch the surface and could damage the protective coating



#### **WARNING**

Small parts and sharp edges may be present prior to assembly.

## Hardware