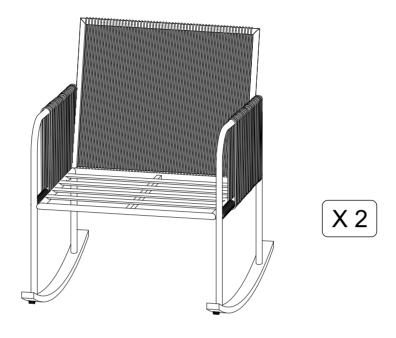

5 PM GMT+8

台北辦公室:

□ support@teamson.com.tw

+886 2 2558 0755 ext. 318 Mon - Fri 9 AM - 5 PM GMT+8



AU — ⊠ support@teamson.com.au







Any questions? Please contact our customer support team by email or phone. We are always ready to assist you! Please have the product item number ready, (located on the first page of this instruction manual) and your order number available.

## **Exploded Drawing**







### **Product Parts**





(K) x 1 PC



Scan for assembly instructions.



#### **A** Care Instructions

Dust surface with a dry soft cloth. Do not use window cleaners or cleaning abrasives as they will scratch the surface and could damage the protective coating



#### **WARNING**

Small parts and sharp edges may be present prior to assembly.

## Hardware