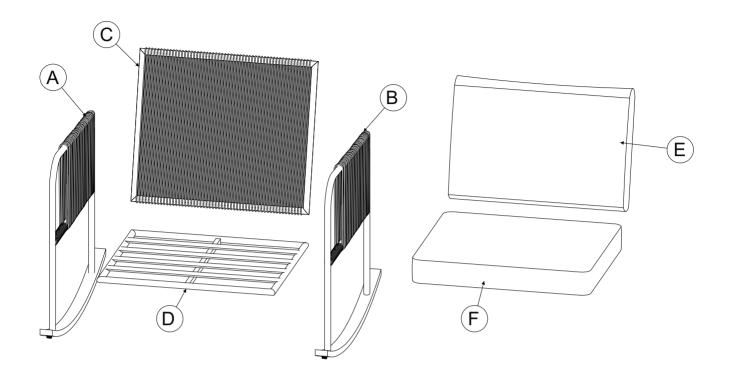

## **Exploded Drawing**

### **Product Parts**

(K) x 1 PC

Scan for assembly instructions.