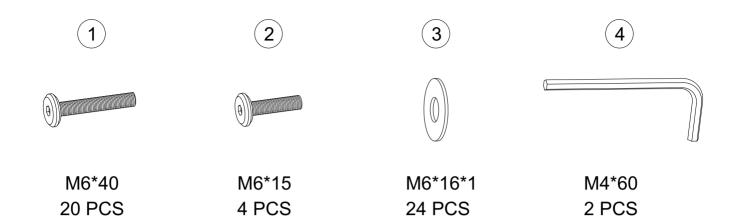

分机号108

Mon - Sat 9 AM - 5 PM GMT+8

台北辦公室:

□ support@teamson.com.tw

+886 2 2558 0755 ext. 318 Mon - Fri 9 AM - 5 PM GMT+8



AU — ⊠ support@teamson.com.au







Any questions? Please contact our customer support team by email or phone. We are always ready to assist you! Please have the product item number ready, (located on the first page of this instruction manual) and your order number available.

## **Exploded Drawing**







### **Product Parts**





(K) x 1 PC



Scan for assembly instructions.



#### **A** Care Instructions

Dust surface with a dry soft cloth. Do not use window cleaners or cleaning abrasives as they will scratch the surface and could damage the protective coating



#### **WARNING**

Small parts and sharp edges may be present prior to assembly.

## Hardware