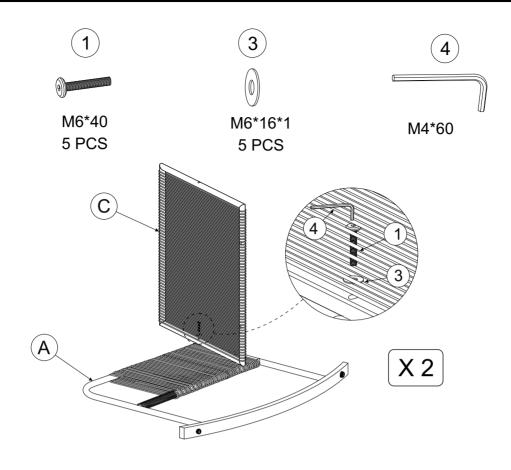

108

Mon - Sat 9 AM - 5 PM GMT+8

台北辦公室:

□ support@teamson.com.tw

+886 2 2558 0755 ext. 318 Mon - Fri 9 AM - 5 PM GMT+8



AU — ⊠ support@teamson.com.au







Any questions? Please contact our customer support team by email or phone. We are always ready to assist you! Please have the product item number ready, (located on the first page of this instruction manual) and your order number available.

## **Exploded Drawing**







### **Product Parts**





(K) x 1 PC



Scan for assembly instructions.



#### **A** Care Instructions

Dust surface with a dry soft cloth. Do not use window cleaners or cleaning abrasives as they will scratch the surface and could damage the protective coating



#### **WARNING**

Small parts and sharp edges may be present prior to assembly.

## Hardware