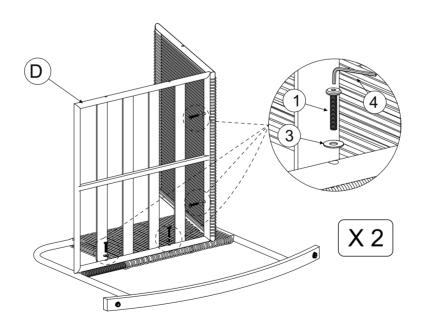

8

Mon - Sat 9 AM - 5 PM GMT+8

台北辦公室:

□ support@teamson.com.tw

+886 2 2558 0755 ext. 318 Mon - Fri 9 AM - 5 PM GMT+8



AU — ⊠ support@teamson.com.au







Any questions? Please contact our customer support team by email or phone. We are always ready to assist you! Please have the product item number ready, (located on the first page of this instruction manual) and your order number available.

## **Exploded Drawing**







### **Product Parts**





(K) x 1 PC



Scan for assembly instructions.



#### **A** Care Instructions

Dust surface with a dry soft cloth. Do not use window cleaners or cleaning abrasives as they will scratch the surface and could damage the protective coating



#### **WARNING**

Small parts and sharp edges may be present prior to assembly.

## Hardware