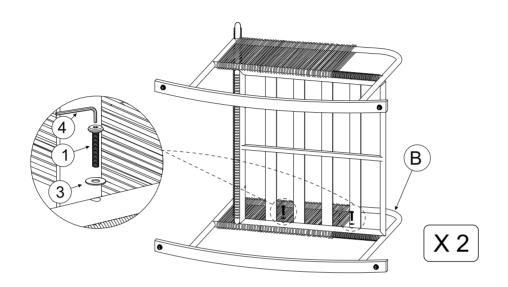

at 9 AM - 5 PM GMT+8

台北辦公室:

□ support@teamson.com.tw

+886 2 2558 0755 ext. 318 Mon - Fri 9 AM - 5 PM GMT+8



AU — ⊠ support@teamson.com.au







Any questions? Please contact our customer support team by email or phone. We are always ready to assist you! Please have the product item number ready, (located on the first page of this instruction manual) and your order number available.

## **Exploded Drawing**







### **Product Parts**





(K) x 1 PC



Scan for assembly instructions.



#### **A** Care Instructions

Dust surface with a dry soft cloth. Do not use window cleaners or cleaning abrasives as they will scratch the surface and could damage the protective coating



#### **WARNING**

Small parts and sharp edges may be present prior to assembly.

## Hardware