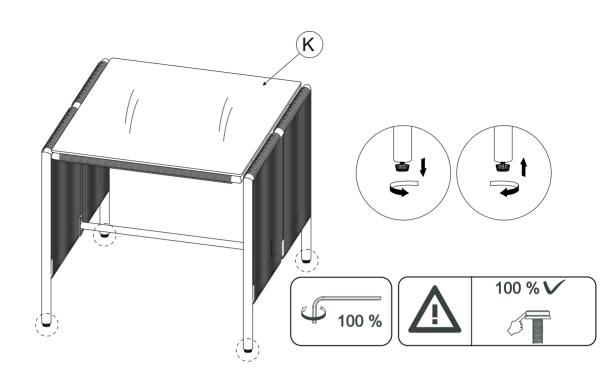

### **Product Parts**

(K) x 1 PC

Scan for assembly instructions.

#### **A** Care Instructions

Dust surface with a dry soft cloth. Do not use window cleaners or cleaning abrasives as they will scratch the surface and could damage the protective coating