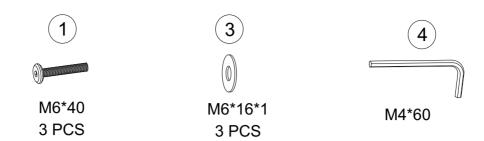

Sat 9 AM - 5 PM GMT+8

台北辦公室:

□ support@teamson.com.tw

+886 2 2558 0755 ext. 318 Mon - Fri 9 AM - 5 PM GMT+8



AU — ⊠ support@teamson.com.au







Any questions? Please contact our customer support team by email or phone. We are always ready to assist you! Please have the product item number ready, (located on the first page of this instruction manual) and your order number available.

## **Exploded Drawing**







### **Product Parts**





(K) x 1 PC



Scan for assembly instructions.



#### **A** Care Instructions

Dust surface with a dry soft cloth. Do not use window cleaners or cleaning abrasives as they will scratch the surface and could damage the protective coating



#### **WARNING**

Small parts and sharp edges may be present prior to assembly.

## Hardware