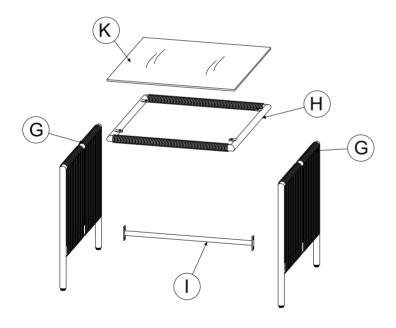

## **Exploded Drawing**

### **Product Parts**

(K) x 1 PC

Scan for assembly instructions.