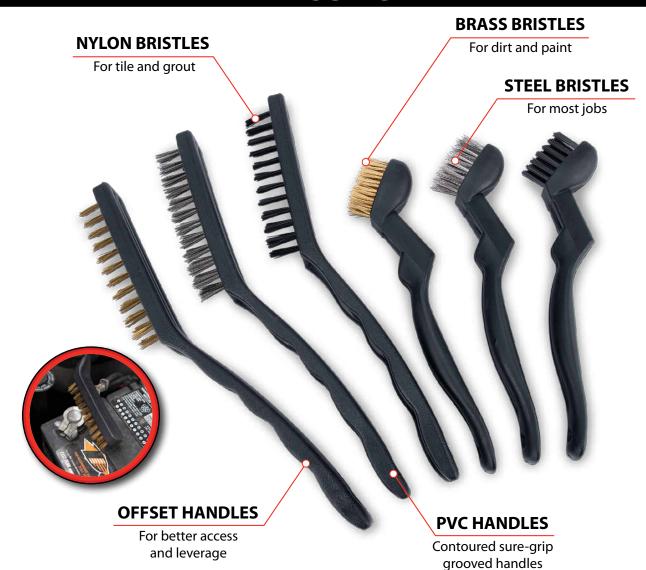

## 6-PC DETAILING BRUSH SET

W4950

36

- 039564143748
- Use this multipurpose brush set for many different cleaning and detailing jobs
- Features contoured offset handles for better access, and sure-grip grooved PVC handles
- Nylon bristles for tile and grout, brass coated for dirt, and paint and steel bristles for everything else
- Includes six different brushes, three small 6-1/2 in. long and six medium 8-5/8 in. long
- Each detail brush is 1/2 in. wide, the small has 1 in. bristles and the medium has 3 in. bristles