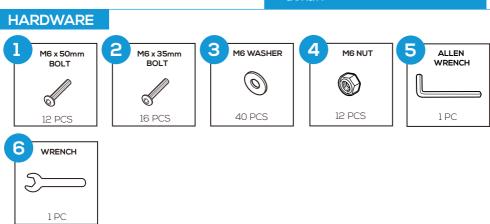

# **PRODUCT ASSEMBLY - SINGLE SEAT**

Attach part B Chair Seat to part A Chair Backrest with 2 PCS of part 1 bolt and part 4 Nut as well as 4 PCS of part 3 Washer.

# PRODUCT ASSEMBLY - SINGLE SEAT

Attach part C Chair Side Panel to part A Chair Backrest with 2 PCS of part 1 bolt and part 4 Nut as well as 4 PCS of part 3 Washesr as below.

3

Attach part C Chair Side Panel to part B Chair Seat with 4 PCS of part 2 bolt and part 3 Washer.

# PRODUCT ASSEMBLY - SINGLE SEAT

Attach part C Chair Side Panel to part A Chair Backrest with 2 PCS of part 1 bolt and part 4 Nut as well as 4 pcs of part 3 Washesr.

Attach part C Chair Side Panel to part B Chair Seat with 4 pcs of part 2 Bolt and part 3 Washer.