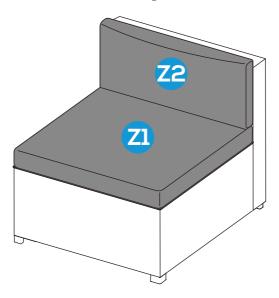

5

Place part ZI Seat Cushion and part Z2 Back Cushion into the Chair to finish the assembly.

Do the same to assemble another Single Chair.