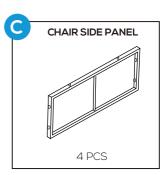

## **PARTS**

# PRODUCT ASSEMBLY - SINGLE SEAT

Attach part C Chair Side Panel to part A Chair Backrest with 2 PCS of part 1 bolt and part 4 Nut as well as 4 PCS of part 3 Washesr as below.

3

Attach part C Chair Side Panel to part B Chair Seat with 4 PCS of part 2 bolt and part 3 Washer.

# PRODUCT ASSEMBLY - SINGLE SEAT

Attach part C Chair Side Panel to part A Chair Backrest with 2 PCS of part 1 bolt and part 4 Nut as well as 4 pcs of part 3 Washesr.

Attach part C Chair Side Panel to part B Chair Seat with 4 pcs of part 2 Bolt and part 3 Washer.