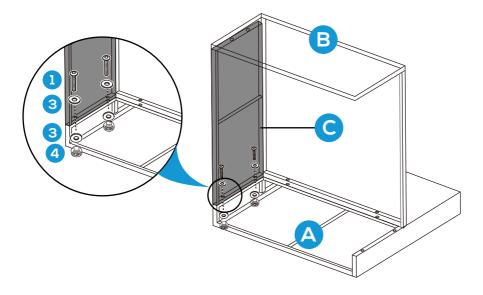

# **PRODUCT ASSEMBLY - SINGLE SEAT**

Attach part B Chair Seat to part A Chair Backrest with 2 PCS of part 1 bolt and part 4 Nut as well as 4 PCS of part 3 Washer.

# PRODUCT ASSEMBLY - SINGLE SEAT

Attach part C Chair Side Panel to part A Chair Backrest with 2 PCS of part 1 bolt and part 4 Nut as well as 4 PCS of part 3 Washesr as below.

3

Attach part C Chair Side Panel to part B Chair Seat with 4 PCS of part 2 bolt and part 3 Washer.