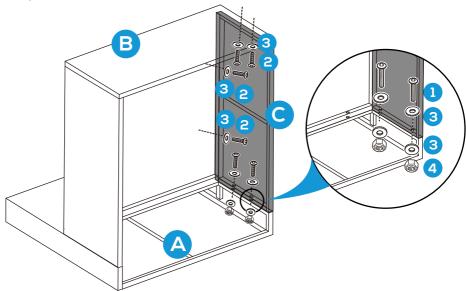

# PRODUCT ASSEMBLY - SINGLE SEAT

Attach part C Chair Side Panel to part A Chair Backrest with 2 PCS of part 1 bolt and part 4 Nut as well as 4 PCS of part 3 Washesr as below.

3

Attach part C Chair Side Panel to part B Chair Seat with 4 PCS of part 2 bolt and part 3 Washer.

# PRODUCT ASSEMBLY - SINGLE SEAT

Attach part C Chair Side Panel to part A Chair Backrest with 2 PCS of part 1 bolt and part 4 Nut as well as 4 pcs of part 3 Washesr.

Attach part C Chair Side Panel to part B Chair Seat with 4 pcs of part 2 Bolt and part 3 Washer.