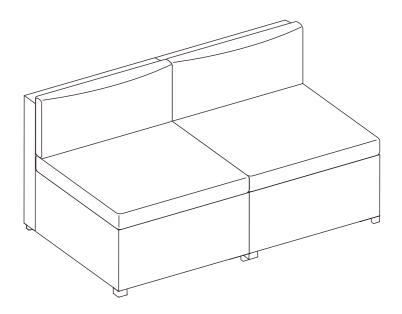

# INSTRUCTION MANUAL

Logan Rattan Armless Sofa with Cushions (Set of 2) SKU: OP112-B