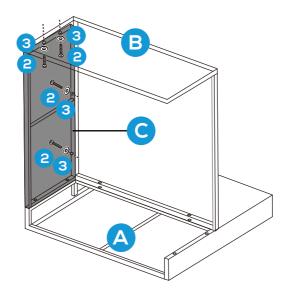

# PRODUCT ASSEMBLY - SINGLE SEAT

Attach part C Chair Side Panel to part A Chair Backrest with 2 PCS of part 1 bolt and part 4 Nut as well as 4 PCS of part 3 Washesr as below.

3

Attach part C Chair Side Panel to part B Chair Seat with 4 PCS of part 2 bolt and part 3 Washer.

# PRODUCT ASSEMBLY - SINGLE SEAT

Attach part C Chair Side Panel to part A Chair Backrest with 2 PCS of part 1 bolt and part 4 Nut as well as 4 pcs of part 3 Washesr.

Attach part C Chair Side Panel to part B Chair Seat with 4 pcs of part 2 Bolt and part 3 Washer.