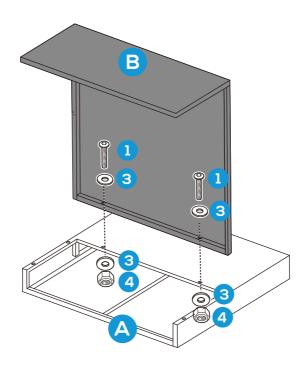

# **PRODUCT ASSEMBLY - SINGLE SEAT**

Attach part B Chair Seat to part A Chair Backrest with 2 PCS of part 1 bolt and part 4 Nut as well as 4 PCS of part 3 Washer.