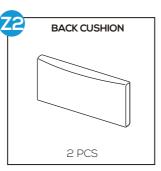

# CUSHION

5

Place part ZI Seat Cushion and part Z2 Back Cushion into the Chair to finish the assembly.

Do the same to assemble another Single Chair.