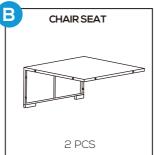

# **PRODUCT ASSEMBLY - SINGLE SEAT**

Attach part B Chair Seat to part A Chair Backrest with 2 PCS of part 1 bolt and part 4 Nut as well as 4 PCS of part 3 Washer.