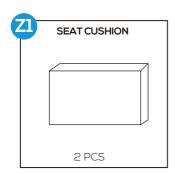

# CUSHION

5

Place part ZI Seat Cushion and part Z2 Back Cushion into the Chair to finish the assembly.

Do the same to assemble another Single Chair.