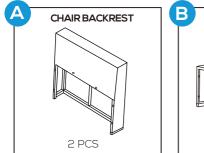

# **PRODUCT ASSEMBLY - SINGLE SEAT**

Attach part B Chair Seat to part A Chair Backrest with 2 PCS of part 1 bolt and part 4 Nut as well as 4 PCS of part 3 Washer.

# PRODUCT ASSEMBLY - SINGLE SEAT

Attach part C Chair Side Panel to part A Chair Backrest with 2 PCS of part 1 bolt and part 4 Nut as well as 4 PCS of part 3 Washesr as below.

3

Attach part C Chair Side Panel to part B Chair Seat with 4 PCS of part 2 bolt and part 3 Washer.

# PRODUCT ASSEMBLY - SINGLE SEAT

Attach part C Chair Side Panel to part A Chair Backrest with 2 PCS of part 1 bolt and part 4 Nut as well as 4 pcs of part 3 Washesr.

Attach part C Chair Side Panel to part B Chair Seat with 4 pcs of part 2 Bolt and part 3 Washer.