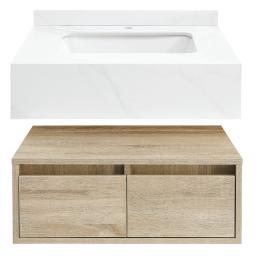

# Avancer Wall-Mounted Vanity SM-BV700

Swiss Madison

#### Features:

- Sleek, freestanding design
- Glazed ceramic, single sink
- Wooden cabinet
- Integrated overflow
- Standard 1 3/8" faucet hole
- Standard 1 3/4" drain hole

## Colors & Finishes:

Calacatta & White Oak: SM-BV700

#### Included Parts:

- Cabinet: SM-BV700-C
- Sink: SM-BV700-S