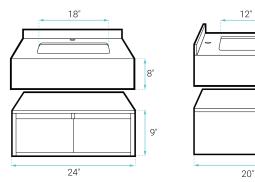

# Specifications:

- N.W: 48.6 lb.
- D: 20" x W: 24" x H: 17"
- Inner Sink: D: 12" x W: 18" x H: 8"
- Basin Depth: 8"