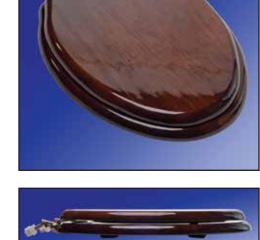

# **Designer Wood Toilet Seat**

**Elongated Closed Front with Cover** 

#### **Features**

- · Solid oak construction Dark Brown
- · Finger joined and glued construction
- · Dowel rod reinforced construction
- · Eleven step finishing process
- Piano finish fully sealed with 1 mil of high gloss polyurethane
- PVD Non-corrosive hinge post and hardware
- · Four color coordinated bumpers
- · Made with American Red Oak

Specify Dark Brown with Piano Finish