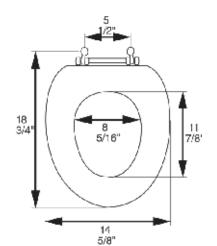

#### **Product Specifications**

Hinge Design: Polished brass, brushed nickel, chrome

Ring Thickness: 1"

Ring Thickness with Bumper: 2 3/8" Height of Seat with Cover: 2 3/4" Size: ANSI Standard Toilet