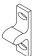

### WALL MOUNTING ASSEMBLY

Step 1

For added safety and stability, it is recommended that the wall mounting hardware be installed.

For safe mounting, it is essential to use well anchors appropriate to your wall type (i.e. plaster, drywall, concrete, etc.). Mount to wood studs whenever possible.

#### Step 2

Use 1/4"(6.5mm) drill bit to drill hole in wall.

Do not drill an oversized hole or the wall anchor will not hold tightly into the wall.

Tap wall anchor into hole.

Secure product to wall with screw "E" through Plastic strap and into wall anchor.