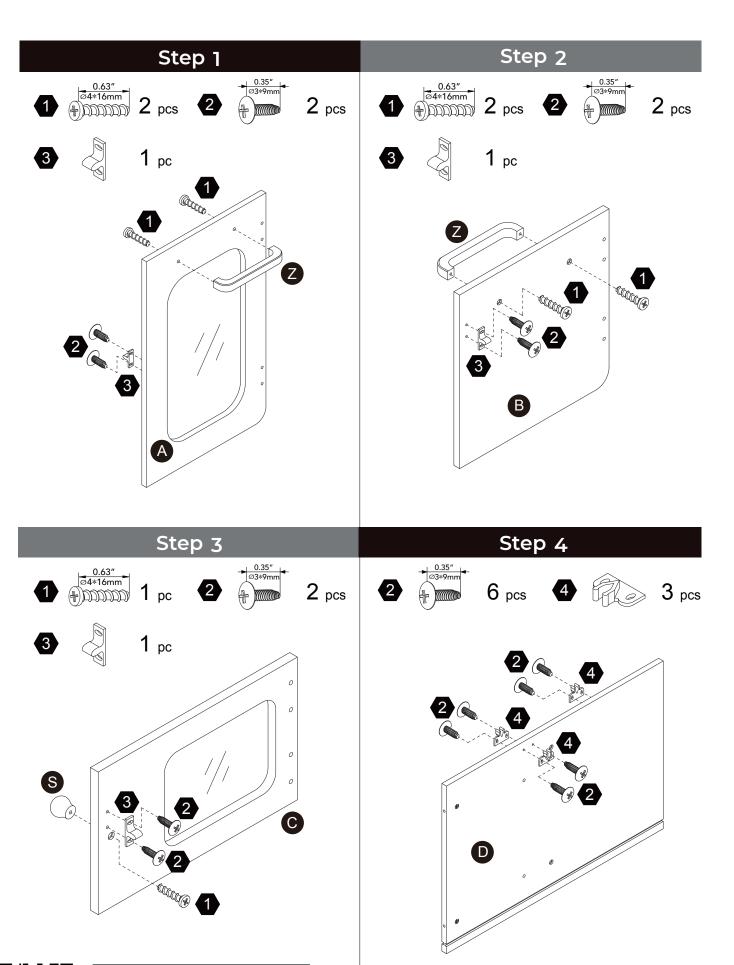

# **Exploded Drawing**

## **Product Parts**

C

D

G

4 pcs

0

Q

R

6 pcs

 $3 \, \mathrm{pcs}$ 

Z

2 pcs

Scan for assembly instructions.