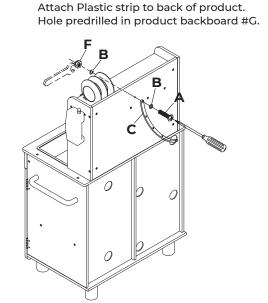

### WALL MOUNTING ASSEMBLY

Step 1

For added safety and stability, it is recommended that the wall mounting hardware be installed.

For safe mounting, it is essential to use well anchors appropriate to your wall type (i.e. plaster, drywall, concrete, etc.). Mount to wood studs whenever possible.

Use a 1/4"(6.5mm) drill bit to pilot the hole. If mounting to plaster, wood panels, brick or other drywall please consult a qualified professional.

Please make sure you use the right hardware for your wall type for your safety.

#### Step 2

Use 1/4"(6.5mm) drill bit to drill hole in wall.

Do not drill an oversized hole or the wall anchor will not hold tightly into the wall.

Tap wall anchor into hole.

Secure product to wall with screw "E" through Plastic strap and into wall anchor.