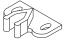

### WALL MOUNTING ASSEMBLY

Step 1

For added safety and stability, it is recommended that the wall mounting hardware be installed.

For safe mounting, it is essential to use well anchors appropriate to your wall type (i.e. plaster, drywall, concrete, etc.). Mount to wood studs whenever possible.

#### Step 2

Use 1/4"(6.5mm) drill bit to drill hole in wall.

Do not drill an oversized hole or the wall anchor will not hold tightly into the wall.

Tap wall anchor into hole.

Secure product to wall with screw "E" through Plastic strap and into wall anchor.