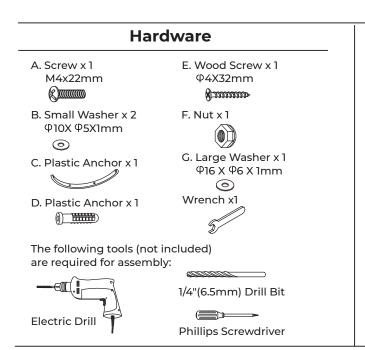

### Hardware

11 pcs

**12** pcs

3 pcs

3 pcs

2 pcs

24 sets

7

9

10

1

6 pcs

2 pcs

**1** pc

3 pcs

6 pcs

 $30 \, \text{pcs}$ 

2 pcs

Scan for assembly instructions.