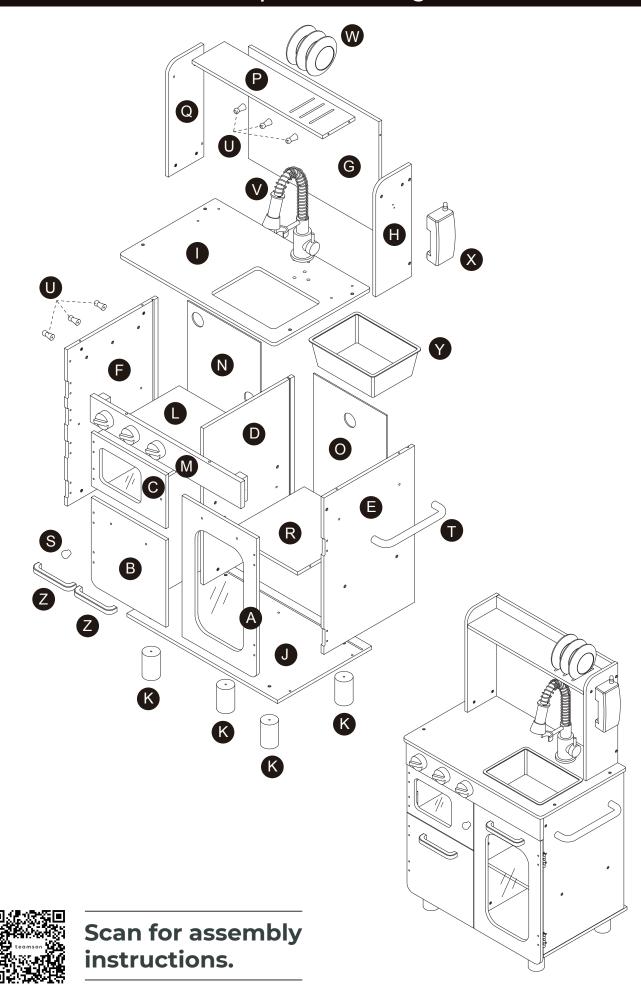

a bort allt förpackningsmaterial före första användningen. Vänligen behålla denna information för eventuell senare korrespondens på.

繁體 警告!需由成年人完成组装。本產品不適於3歲以下兒童使用。本包装包含细小零件,完成组装前,請慎防兒童 吞食小零件,避免窒息危險,且可能有鋒利邊緣及尖角,所以組裝完成前應置於兒童不能觸及之處,並遠離火源。

簡體 警告!需要成年人完成组装。不适合三岁以下的儿童使用。完成组装前,本包装包含细小零件,可能引发窒息;以及包含锋利边缘和尖角,所以完成组装前,请确保其远离儿童。





### \*\* Got questions?

Please have your product code (on the first page of this instruction, e.g. TD-12345A) and the order number ready, give us a call or email us through our customer care support!

We are always ready to assist you!



### CARE INSTRUCTIONS

To clean your product, use mild soap and water on adamp cloth, Do not use window cleaners or cleaning abrasives as they will scratch the surface and could damage the protective coating.

# **Exploded Drawing**



## **Product Parts**









C



D









G























4 pcs







0





Q



R

















6 pcs

 $3 \, \mathrm{pcs}$ 



Z



2 pcs



Scan for assembly instructions.



## **▲** WARNING

**CHOKING HAZARD - Small Parts** Not for children under 3 years The product is to be assembled by an adult.

### **Accessories**



### Hardware

























11 pcs

**12** pcs

3 pcs

3 pcs

2 pcs

24 sets

7



9

10

1















6 pcs

2 pcs

**1** pc

3 pcs

6 pcs

 $30 \, \text{pcs}$ 





2 pcs



Scan for assembly instructions.



### WARNING

**CHOKING HAZARD - Small Parts** Not for children under 3 years The product is to be assembled by an adult.























### WALL MOUNTING ASSEMBLY

Step 1

For added safety and stability, it is recommend