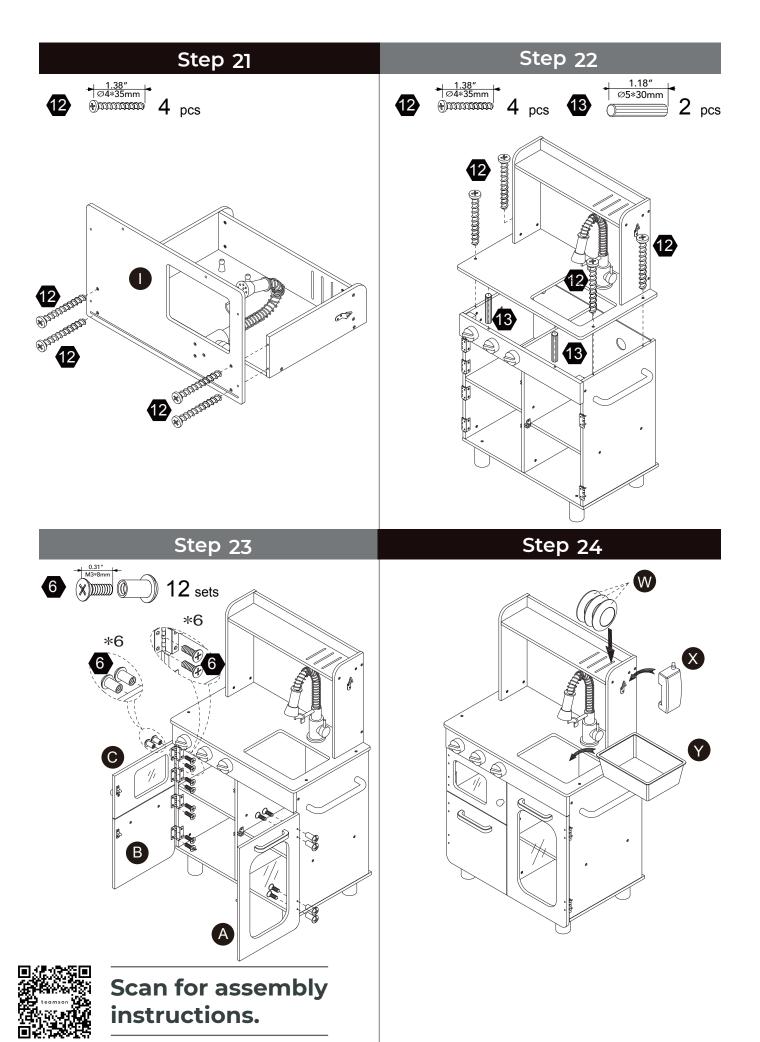

scratch the surface and could damage the protective coating.

# **Exploded Drawing**



## **Product Parts**









C



D









G























4 pcs







0





Q



R

















6 pcs

 $3 \, \mathrm{pcs}$ 



Z



2 pcs



Scan for assembly instructions.



## **▲** WARNING

**CHOKING HAZARD - Small Parts** Not for children under 3 years The product is to be assembled by an adult.

### **Accessories**



### Hardware

























11 pcs

**12** pcs

3 pcs

3 pcs

2 pcs

24 sets

7



9

10

1















6 pcs

2 pcs

**1** pc

3 pcs

6 pcs

 $30 \, \text{pcs}$ 





2 pcs



Scan for assembly instructions.



### WARNING

**CHOKING HAZARD - Small Parts** Not for children under 3 years The product is to be assembled by an adult.























### WALL MOUNTING ASSEMBLY

Step 1

For added safety and stability, it is recommended that the wall mounting hardware be installed.

For safe mounting, it is essential to use well anchors appropriate to your wall type (i.e. plaster, drywall, concrete, etc.). Mount to wood studs whenever possible.

Use a 1/4"(6.5mm) drill bit to pilot the hole. If mounting to plaster, wood panels, brick or other drywall please consult a qualified professional.

Please make sure you use the right hardware for your wall type for your safety.

#### **⚠** WARNING:

Do not install on a wall where items can fall off and injure a child.

#### **⚠** WARNING:

CHOKING HAZARD, Unassembled parts may be choking hazard to children 3 years and younger.

#### **⚠** CAUTION:

Adult assembly required. Hardware contains