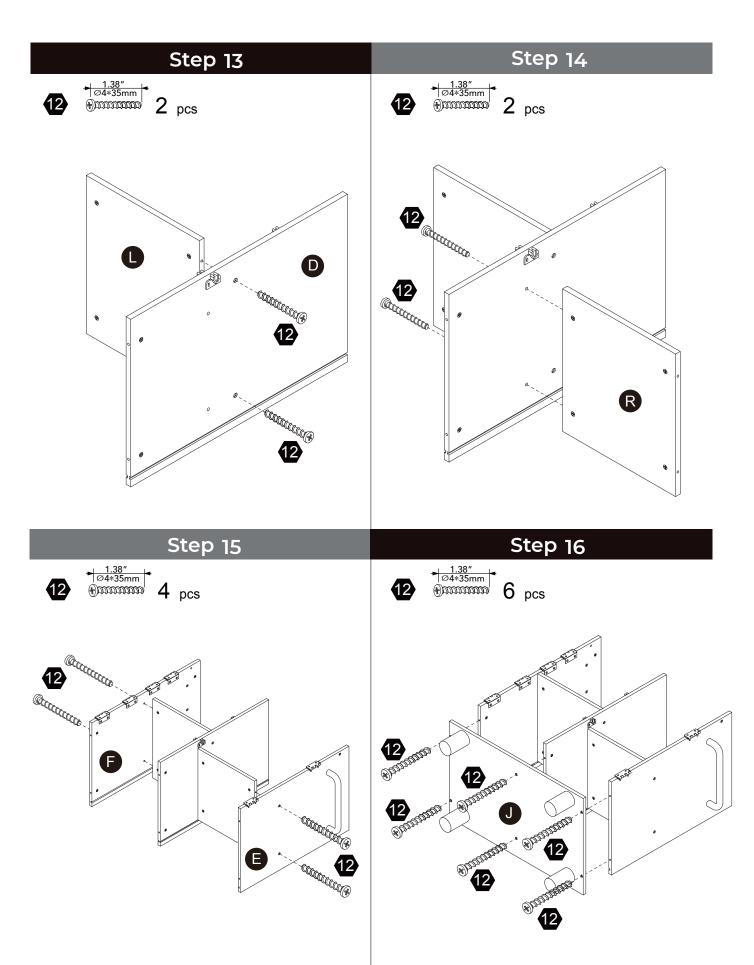

hey will scratch the surface and could damage the protective coating.

# **Exploded Drawing**



## **Product Parts**









C



D









G























4 pcs







0





Q



R

















6 pcs

 $3 \, \mathrm{pcs}$ 



Z



2 pcs



Scan for assembly instructions.



## **▲** WARNING

**CHOKING HAZARD - Small Parts** Not for children under 3 years The product is to be assembled by an adult.

### **Accessories**



### Hardware

























11 pcs

**12** pcs

3 pcs

3 pcs

2 pcs

24 sets

7



9

10

1















6 pcs

2 pcs

**1** pc

3 pcs

6 pcs

 $30 \, \text{pcs}$ 





2 pcs



Scan for assembly instructions.



### WARNING

**CHOKING HAZARD - Small Parts** Not for children under 3 years The product is to be assembled by an adult.























### WALL MOUNTING ASSEMBLY

Step 1

For added safety and stability, it is recommended that the wall mounting hardware be installed.

For safe mounting, it is essential to use well anchors appropriate to your wall type (i.e. plaster, drywall, concrete, etc.). Mount to wood studs whenever possible.

Use a 1/4"(6.5mm) drill bit to pilot the hole. If mounting to plaster, wood panels, brick or other drywall please consult a qualified professional.

Please make sure you use the right hardware for your wall type for your safety.

#### **⚠** WARNING:

Do not install on a wall where items can fall off and injure a child.

#### **⚠** WARNING:

CHOKING HAZARD, Unassembled parts may be choking hazard to children 3 years and younger.

#### **⚠** CAUTION:

Adult assembly required. Hardware c