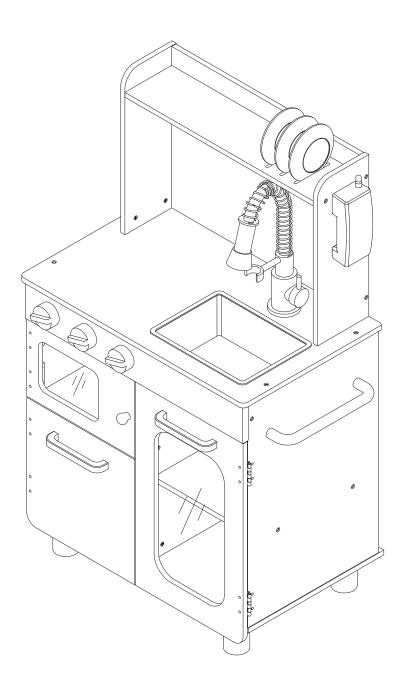

cratch the surface and could damage the protective coating.

# **Exploded Drawing**



## **Product Parts**









C



D









G























4 pcs







0





Q



R

















6 pcs

 $3 \, \mathrm{pcs}$ 



Z



2 pcs



Scan for assembly instructions.



## **▲** WARNING

**CHOKING HAZARD - Small Parts** Not for children under 3 years The product is to be assembled by an adult.

### **Accessories**



### Hardware

























11 pcs

**12** pcs

3 pcs

3 pcs

2 pcs

24 sets

7



9

10

1















6 pcs

2 pcs

**1** pc

3 pcs

6 pcs

 $30 \, \text{pcs}$ 





2 pcs



Scan for assembly instructions.



### WARNING

**CHOKING HAZARD - Small Parts** Not for children under 3 years The product is to be assembled by an adult.























### WALL MOUNTING ASSEMBLY

Step 1

For added safety and stability, it is recommended that the wall mounting hardware be installed.

For safe mounting, it is essential to use well anchors appropriate to your wall type (i.e. plaster, drywall, concrete, etc.). Mount to wood studs whenever possible.

Use a 1/4"(6.5mm) drill bit to pilot the hole. If mounting to plaster, wood panels, brick or other drywall please consult a qualified professional.

Please make sure you use the right hardware for your wall type for your safety.

#### **⚠** WARNING:

Do not install on a wall where items can fall off and injure a child.

#### **⚠** WARNING:

CHOKING HAZARD, Unassembled parts may be choking hazard to children 3 years and younger.

#### **⚠** CAUTION:

Adult assembly required. Hardware contains sm