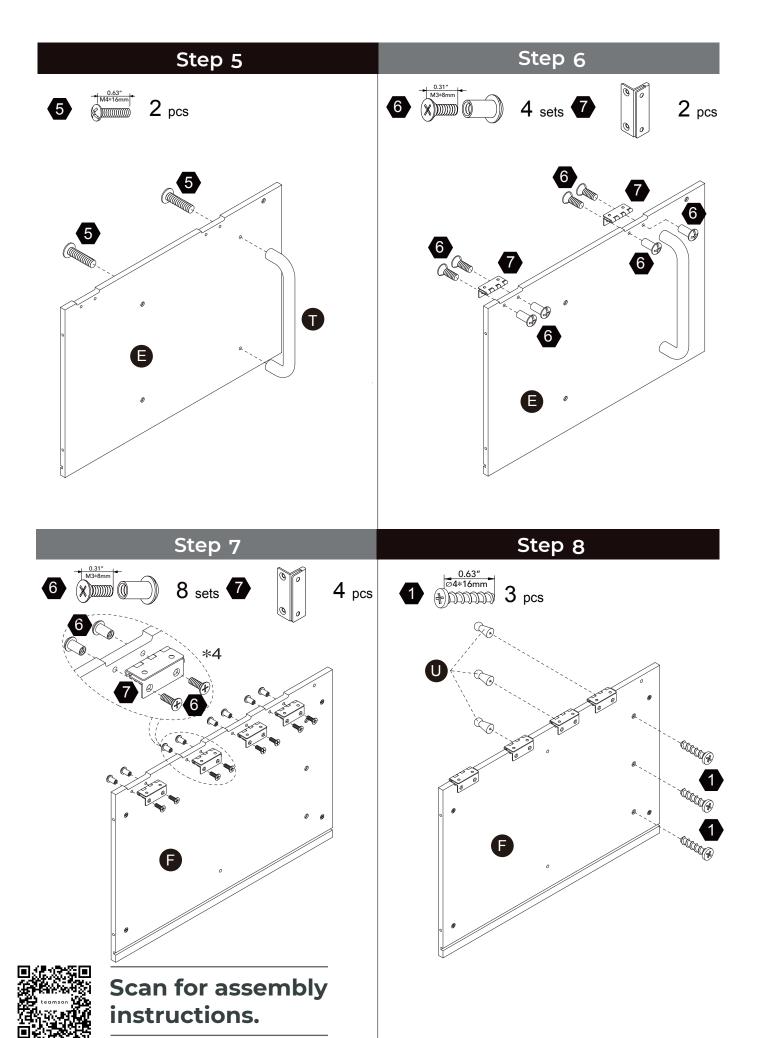

# **Exploded Drawing**

## **Product Parts**

C

D

G

4 pcs

0

Q

R

6 pcs

 $3 \, \mathrm{pcs}$ 

Z

2 pcs

Scan for assembly instructions.