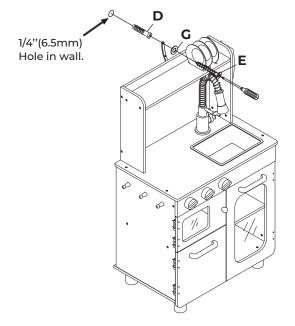

#### Step 2

Use 1/4"(6.5mm) drill bit to drill hole in wall.

Do not drill an oversized hole or the wall anchor will not hold tightly into the wall.

Tap wall anchor into hole.

Secure product to wall with screw "E" through Plastic strap and into wall anchor.

Use a 1/4"(6.5mm) drill bit to pilot the hole. If mounting to plaster, wood panels, brick or other drywall please consult a qualified professional.

Please make sure you use the right hardware for your wall type for your safety.