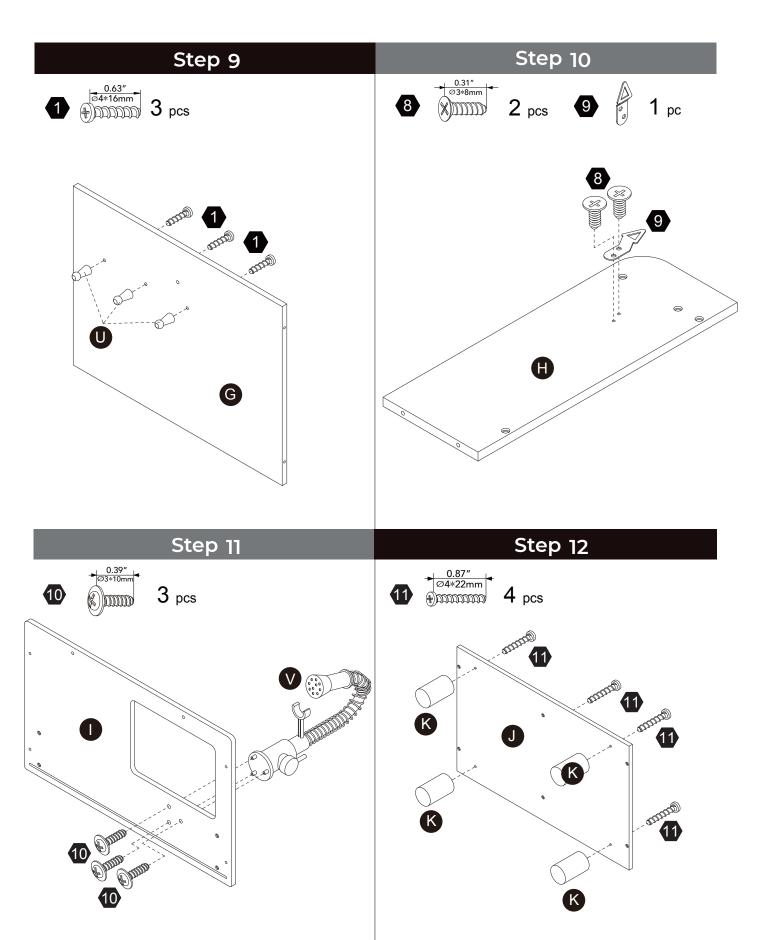

# **Exploded Drawing**

## **Product Parts**

C

D

G

4 pcs

0

Q

R

6 pcs

 $3 \, \mathrm{pcs}$ 

Z

2 pcs

Scan for assembly instructions.