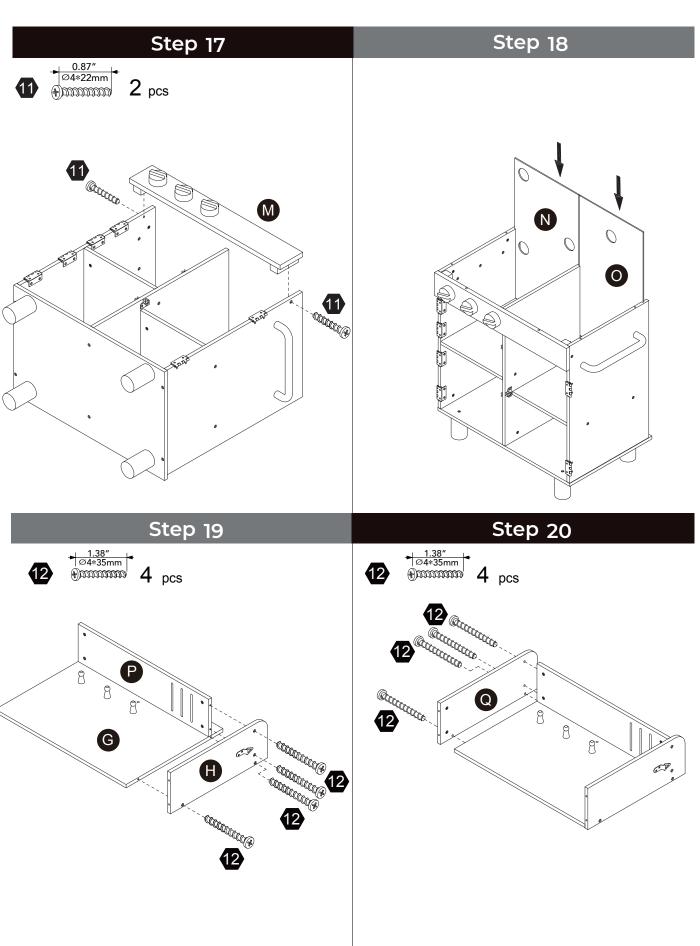

will scratch the surface and could damage the protective coating.

# **Exploded Drawing**



## **Product Parts**









C



D









G























4 pcs







0





Q



R

















6 pcs

 $3 \, \mathrm{pcs}$ 



Z



2 pcs



Scan for assembly instructions.



## **▲** WARNING

**CHOKING HAZARD - Small Parts** Not for children under 3 years The product is to be assembled by an adult.

### **Accessories**



### Hardware

























11 pcs

**12** pcs

3 pcs

3 pcs

2 pcs

24 sets

7



9

10

1















6 pcs

2 pcs

**1** pc

3 pcs

6 pcs

 $30 \, \text{pcs}$ 





2 pcs



Scan for assembly instructions.



### WARNING

**CHOKING HAZARD - Small Parts** Not for children under 3 years The product is to be assembled by an adult.























### WALL MOUNTING ASSEMBLY

Step 1

For added safety and stability, it is recommended that the wall mounting hardware be installed.

For safe mounting, it is essential to use well anchors appropriate to your wall type (i.e. plaster, drywall, concrete, etc.). Mount to wood studs whenever possible.

Use a 1/4"(6.5mm) drill bit to pilot the hole. If mounting to plaster, wood panels, brick or other drywall please consult a qualified professional.

Please make sure you use the right hardware for your wall type for your safety.

#### **⚠** WARNING:

Do not install on a wall where items can fall off and injure a child.

#### **⚠** WARNING:

CHOKING HAZARD, Unassembled parts may be choking hazard to children 3 years and younger.

#### **⚠** CAUTION:

Adult assembly required. Hardware conta