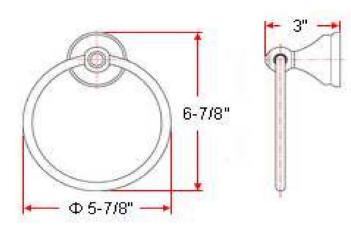

## SPECIFICATIONS

| MATERIAL CONSTRUCTION:         | Zinc   |
|--------------------------------|--------|
| PVD FINISH:                    | No     |
| ASSEMBLY REQUIRED:             | Yes    |
| TOOLS NEEDED FOR INSTALLATION: | Screv  |
| ASSEMBLED DIMENSIONS:          | 3" H : |
| ASSEMBLED WEIGHT:              | 0.482  |
| MIN. LENGTH:                   | N/A    |
| MAX LENGTH:                    | N/A    |
| SCREWS INCLUDED:               | Yes    |
| DRYWALL ANCHORS INCLUDED:      | Yes    |
| CENTER TO CENTER:              | N/A    |
|                                |        |

Yes Screwdriver 3" H × 5.88" L × 6.88" D 0.4823 lbs. N/A N/A Yes Yes N/A

WARRANTY: LEGAL FOR SALE IN CALIFORNIA: ADA COMPLIANT: I-Year limited warranty Yes N/A

TYPE: JOB: ORDER CODE: APPROVALS: