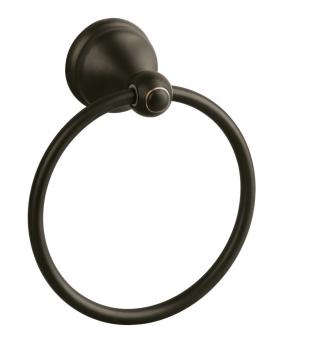

## Allante Towel Ring Oil Rubbed Bronze





## SPECIFICATIONS

| MATERIAL CONSTRUCTION:         | Zinc   |
|--------------------------------|--------|
| PVD FINISH:                    | No     |
| ASSEMBLY REQUIRED:             | Yes    |
| TOOLS NEEDED FOR INSTALLATION: | Screv  |
| ASSEMBLED DIMENSIONS:          | 3" H : |
| ASSEMBLED WEIGHT:              | 0.482  |
| MIN. LENGTH:                   | N/A    |
| MAX LENGTH:                    | N/A    |
| SCREWS INCLUDED:               | Yes    |
| DRYWALL ANCHORS INCLUDED:      | Yes    |
| CENTER TO CENTER:              | N/A    |
|                                |        |

Yes Screwdriver 3" H × 5.88" L × 6.88" D 0.4823 lbs. N/A N/A Yes Yes N/A

WARRANTY: LEGAL FOR SALE IN CALIFORNIA: ADA COMPLIANT: I-Year limited warranty Yes N/A



TYPE: JOB: ORDER CODE: APPROVALS: