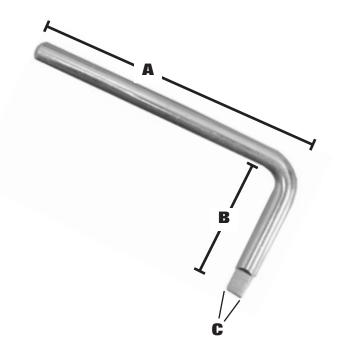

www.plumbest.com

| PART NO.   | DESCRIPTION                    | Α      | В  | С    |  |
|------------|--------------------------------|--------|----|------|--|
| □ \$62-005 | Seat wrench for recessed seats | 4-3/4" | 2" | 1/4" |  |