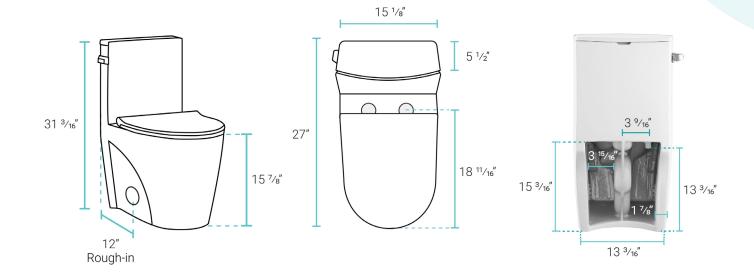

## Installation:

- Floor mount
- Standard 12" rough-in

## Specifications:

- N.W: 107.93 lb.
- L: 27" x W: 15 1/8" x H: 31 3/16"