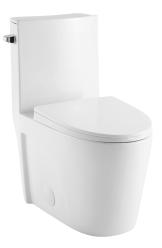

# **St. Tropez** One-Piece Toilet SM-1T253

Swiss Madison

#### Features:

- One-piece, seamless, easy-to-clean design
- Glazed ceramic, skirted trapway
- Elongated bowl
- 16" bowl height
- Single, Vortex™ flush 1.28 GPF
- Quick-release, soft-close seat