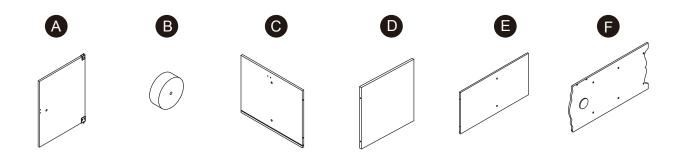

前,本包装包含细小零件,可能引发窒息;以及包含锋利边缘和尖角,所以完成组装前,请确保其远离儿童。









\*\* Got questions? Please have your product code (on the first page of this instruction, e.g. TD-12345A) and the order number ready, give us a call or email us through our customer care support! We are always ready to assist you!





# 3D Interactive Instruction www.teamsonkids.com

### We feeling the joy of serving you best!

USA ···· +1(800)935-3959

Mon - Fri 10:00am ~ 2:00pm EST ⊠ support@teamson.com

**EU/UK** ... +44(0)1952-916-050

Mon - Thu 9:00am ~ 5:00pm GMT Friday 9:00am ~ 4:00pm GMT ⊠ support@teamson.co.uk

ASIA ··· 深圳办公室:

+86(0755)8885-3558.分机号108

Mon - Sat 9:00am ~ 5:00pm GMT+8

⋈ sales\_ec@teamson.com

台北辦公室:

+886(2)2556-6268

Mon - Fri 9:00am ~ 5:00pm GMT+8

### **Exploded Drawing**





#### **Product Parts**

















 Step
 13
 Step
 14





Step 15 Step 16