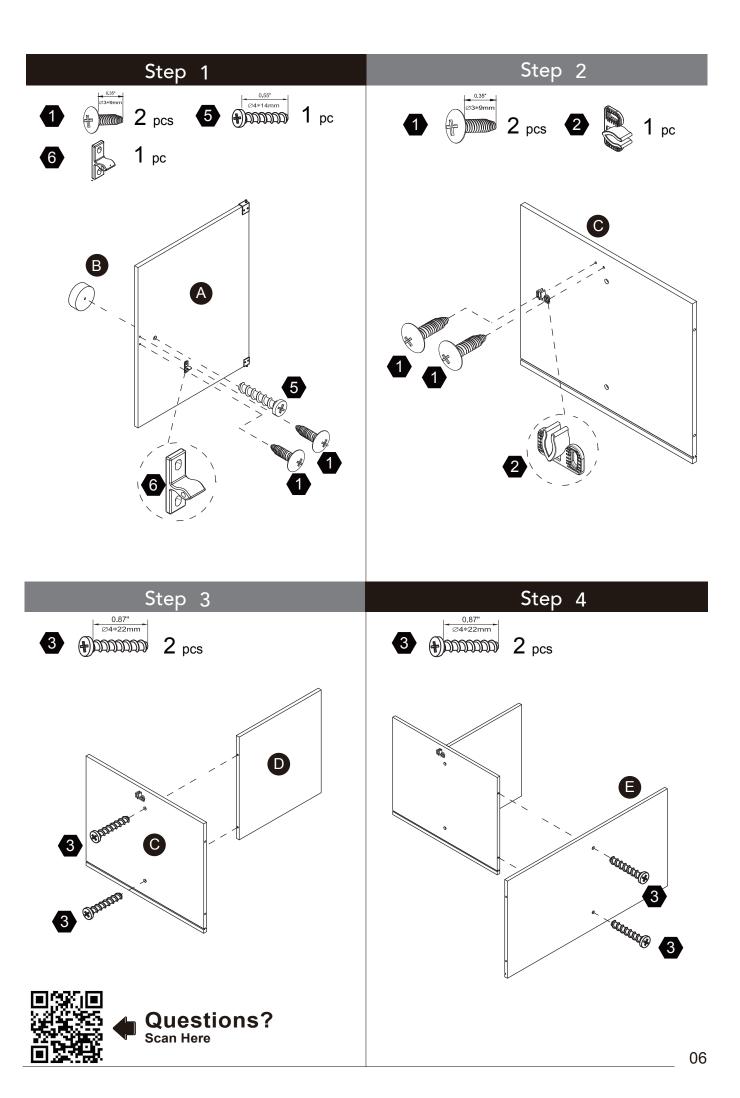

件,可能引发窒息;以及包含锋利边缘和尖角,所以完成组装前,请确保其远离儿童。









\*\* Got questions? Please have your product code (on the first page of this instruction, e.g. TD-12345A) and the order number ready, give us a call or email us through our customer care support! We are always ready to assist you!





# 3D Interactive Instruction www.teamsonkids.com

### We feeling the joy of serving you best!

USA ···· +1(800)935-3959

Mon - Fri 10:00am ~ 2:00pm EST ⊠ support@teamson.com

**EU/UK** ... +44(0)1952-916-050

Mon - Thu 9:00am ~ 5:00pm GMT Friday 9:00am ~ 4:00pm GMT ⊠ support@teamson.co.uk

ASIA ··· 深圳办公室:

+86(0755)8885-3558.分机号108

Mon - Sat 9:00am ~ 5:00pm GMT+8

⋈ sales\_ec@teamson.com

台北辦公室:

+886(2)2556-6268

Mon - Fri 9:00am ~ 5:00pm GMT+8

### **Exploded Drawing**





#### **Product Parts**

















 Step
 13
 Step
 14





Step 15 Step 16