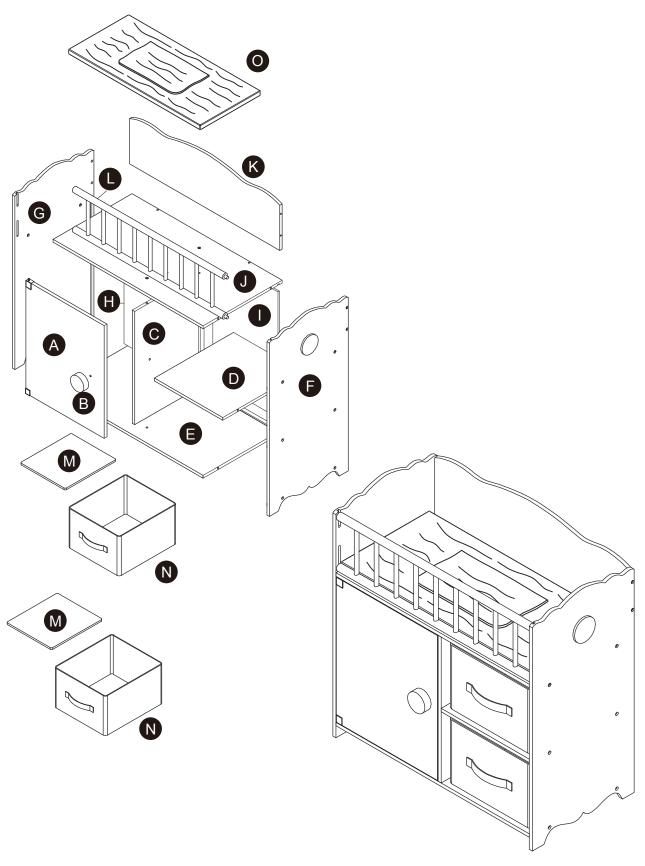

!需要成年人帮忙组装。不适合三岁以下的儿童使用。完成组装前,本包装包含细小零件,可能引发窒息;以及包含锋利边缘和尖角,所以完成组装前,请确保其远离儿童。









\*\* Got questions? Please have your product code (on the first page of this instruction, e.g. TD-12345A) and the order number ready, give us a call or email us through our customer care support! We are always ready to assist you!





# 3D Interactive Instruction www.teamsonkids.com

### We feeling the joy of serving you best!

USA ···· +1(800)935-3959

Mon - Fri 10:00am ~ 2:00pm EST ⊠ support@teamson.com

**EU/UK** ... +44(0)1952-916-050

Mon - Thu 9:00am ~ 5:00pm GMT Friday 9:00am ~ 4:00pm GMT ⊠ support@teamson.co.uk

ASIA ··· 深圳办公室:

+86(0755)8885-3558.分机号108

Mon - Sat 9:00am ~ 5:00pm GMT+8

⋈ sales\_ec@teamson.com

台北辦公室:

+886(2)2556-6268

Mon - Fri 9:00am ~ 5:00pm GMT+8

### **Exploded Drawing**





#### **Product Parts**

















 Step
 13
 Step
 14





Step 15 Step 16