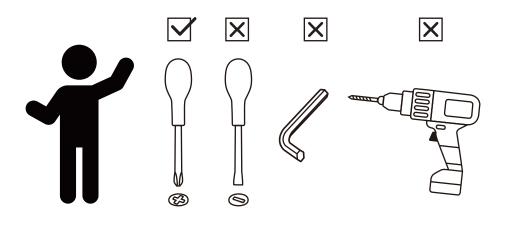

ra referencia. No apto para niños menores de 3 años por contener piezas pequeñas, contiene bordes/puntas afiladas. Este juguete debe ser montado por un adulto. Los colores y el contenido pueden ser algo diferentes de lo mostrado en la caja. Retire todos los elementos de embalaje antes de dar el articulo a su hijo.

SVENSKA VARNING! Inte lämplig för barn under 3 år på grund av små delar kvävningsrisk. Monteringen måste utföras av en vuxen. Färg och design är reserverade. Ta bort allt förpackningsmaterial före första användningen. Vänligen behålla denna information för eventuell senare korrespondens på.

繁體 警告!需由成年人完成组装。本產品不適於3歲以下兒童使用。本包装包含细小零件,完成组装前,請慎防兒童 吞食小零件,避免窒息危險,且可能有鋒利邊緣及尖角,所以組裝完成前應置於兒童不能觸及之處,並遠離火源。

简体 警告!需要成年人帮忙组装。不适合三岁以下的儿童使用。完成组装前,本包装包含细小零件,可能引发窒息;以及包含锋利边缘和尖角,所以完成组装前,请确保其远离儿童。









\*\* Got questions? Please have your product code (on the first page of this instruction, e.g. TD-12345A) and the order number ready, give us a call or email us through our customer care support! We are always ready to assist you!





# 3D Interactive Instruction www.teamsonkids.com

### We feeling the joy of serving you best!

USA ···· +1(800)935-3959

Mon - Fri 10:00am ~ 2:00pm EST ⊠ support@teamson.com

**EU/UK** ... +44(0)1952-916-050

Mon - Thu 9:00am ~ 5:00pm GMT Friday 9:00am ~ 4:00pm GMT ⊠ support@teamson.co.uk

ASIA ··· 深圳办公室:

+86(0755)8885-3558.分机号108

Mon - Sat 9:00am ~ 5:00pm GMT+8

⋈ sales\_ec@teamson.com

台北辦公室:

+886(2)2556-6268

Mon - Fri 9:00am ~ 5:00pm GMT+8

### **Exploded Drawing**





#### **Product Parts**

















 Step
 13
 Step
 14





Step 15 Ste