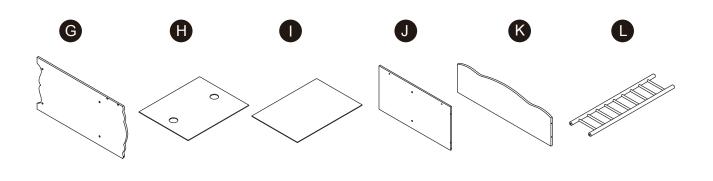

本包装包含细小零件,可能引发窒息;以及包含锋利边缘和尖角,所以完成组装前,请确保其远离儿童。









\*\* Got questions? Please have your product code (on the first page of this instruction, e.g. TD-12345A) and the order number ready, give us a call or email us through our customer care support! We are always ready to assist you!





# 3D Interactive Instruction www.teamsonkids.com

### We feeling the joy of serving you best!

USA ···· +1(800)935-3959

Mon - Fri 10:00am ~ 2:00pm EST ⊠ support@teamson.com

**EU/UK** ... +44(0)1952-916-050

Mon - Thu 9:00am ~ 5:00pm GMT Friday 9:00am ~ 4:00pm GMT ⊠ support@teamson.co.uk

ASIA ··· 深圳办公室:

+86(0755)8885-3558.分机号108

Mon - Sat 9:00am ~ 5:00pm GMT+8

⋈ sales\_ec@teamson.com

台北辦公室:

+886(2)2556-6268

Mon - Fri 9:00am ~ 5:00pm GMT+8

### **Exploded Drawing**





#### **Product Parts**

















 Step
 13
 Step
 14





Step 15 Step 16