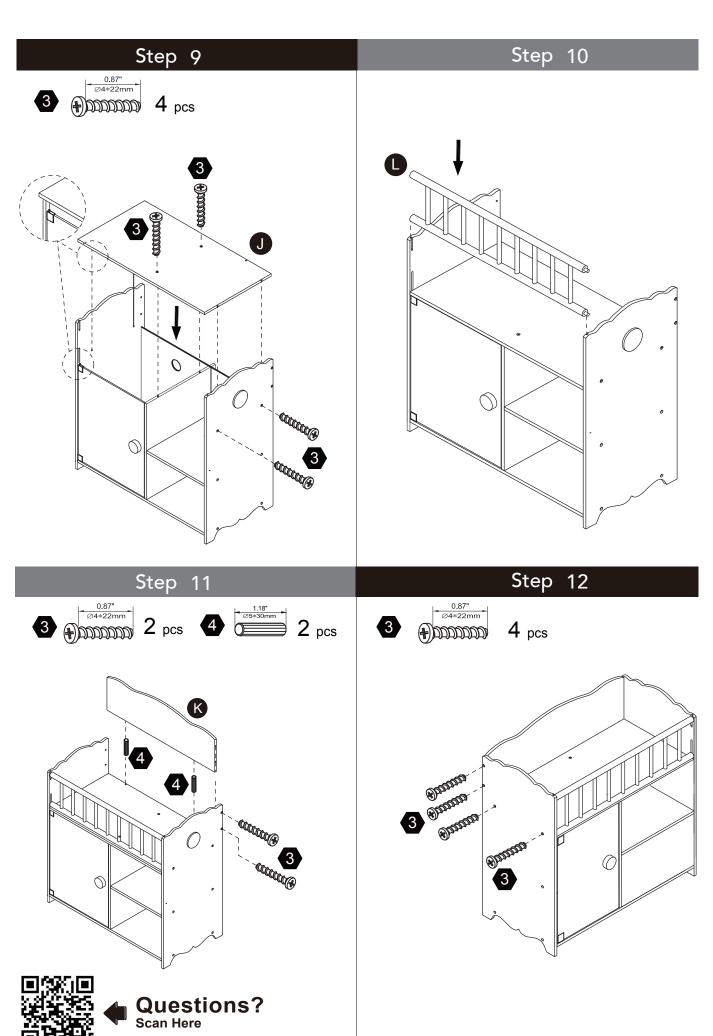

引发窒息;以及包含锋利边缘和尖角,所以完成组装前,请确保其远离儿童。









\*\* Got questions? Please have your product code (on the first page of this instruction, e.g. TD-12345A) and the order number ready, give us a call or email us through our customer care support! We are always ready to assist you!





# 3D Interactive Instruction www.teamsonkids.com

### We feeling the joy of serving you best!

USA ···· +1(800)935-3959

Mon - Fri 10:00am ~ 2:00pm EST ⊠ support@teamson.com

**EU/UK** ... +44(0)1952-916-050

Mon - Thu 9:00am ~ 5:00pm GMT Friday 9:00am ~ 4:00pm GMT ⊠ support@teamson.co.uk

ASIA ··· 深圳办公室:

+86(0755)8885-3558.分机号108

Mon - Sat 9:00am ~ 5:00pm GMT+8

⋈ sales\_ec@teamson.com

台北辦公室:

+886(2)2556-6268

Mon - Fri 9:00am ~ 5:00pm GMT+8

### **Exploded Drawing**





#### **Product Parts**

















 Step
 13
 Step
 14





Step 15 Step 16