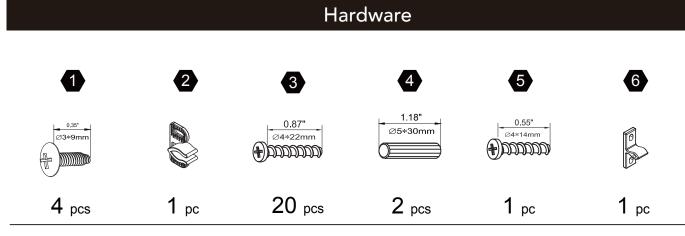

含细小零件,可能引发窒息;以及包含锋利边缘和尖角,所以完成组装前,请确保其远离儿童。









\*\* Got questions? Please have your product code (on the first page of this instruction, e.g. TD-12345A) and the order number ready, give us a call or email us through our customer care support! We are always ready to assist you!





# 3D Interactive Instruction www.teamsonkids.com

### We feeling the joy of serving you best!

USA ···· +1(800)935-3959

Mon - Fri 10:00am ~ 2:00pm EST ⊠ support@teamson.com

**EU/UK** ... +44(0)1952-916-050

Mon - Thu 9:00am ~ 5:00pm GMT Friday 9:00am ~ 4:00pm GMT ⊠ support@teamson.co.uk

ASIA ··· 深圳办公室:

+86(0755)8885-3558.分机号108

Mon - Sat 9:00am ~ 5:00pm GMT+8

⋈ sales\_ec@teamson.com

台北辦公室:

+886(2)2556-6268

Mon - Fri 9:00am ~ 5:00pm GMT+8

### **Exploded Drawing**





#### **Product Parts**

















 Step
 13
 Step
 14





Step 15 Step 16