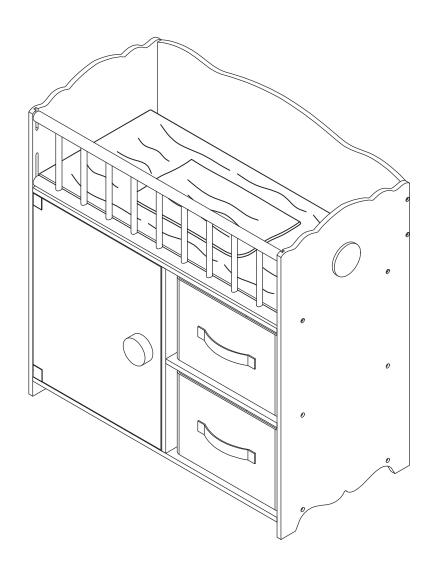

## Olivias little world Crib With Cabinet And Cubby

TD-12390A

CHOKING HAZARD-small parts
Not for children under 3yrs
The product is to be assembled by an adult.

TIME SAVER!
3D Interactive Instruction

V-1

**ENGLISH** WARNING! Not suitable for children under 3 years, as there is a choking hazard from swallowable small parts. Assembly should be carried out by an adult. Prior to assembly this package contains sharp edges and sharp points. Keep away from children until assembled. Please remove all packaging attachments before giving this item to your child. Please keep this information for possible future correspondence.