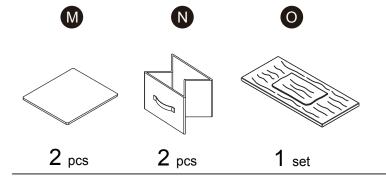

装包含细小零件,可能引发窒息;以及包含锋利边缘和尖角,所以完成组装前,请确保其远离儿童。









\*\* Got questions? Please have your product code (on the first page of this instruction, e.g. TD-12345A) and the order number ready, give us a call or email us through our customer care support! We are always ready to assist you!





# 3D Interactive Instruction www.teamsonkids.com

### We feeling the joy of serving you best!

USA ···· +1(800)935-3959

Mon - Fri 10:00am ~ 2:00pm EST ⊠ support@teamson.com

**EU/UK** ... +44(0)1952-916-050

Mon - Thu 9:00am ~ 5:00pm GMT Friday 9:00am ~ 4:00pm GMT ⊠ support@teamson.co.uk

ASIA ··· 深圳办公室:

+86(0755)8885-3558.分机号108

Mon - Sat 9:00am ~ 5:00pm GMT+8

⋈ sales\_ec@teamson.com

台北辦公室:

+886(2)2556-6268

Mon - Fri 9:00am ~ 5:00pm GMT+8

### **Exploded Drawing**





#### **Product Parts**

















 Step
 13
 Step
 14





Step 15 Step 16