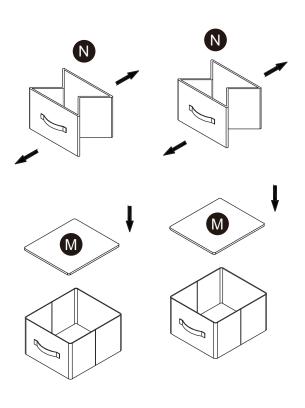

前,请确保其远离儿童。









\*\* Got questions? Please have your product code (on the first page of this instruction, e.g. TD-12345A) and the order number ready, give us a call or email us through our customer care support! We are always ready to assist you!





# 3D Interactive Instruction www.teamsonkids.com

### We feeling the joy of serving you best!

USA ···· +1(800)935-3959

Mon - Fri 10:00am ~ 2:00pm EST ⊠ support@teamson.com

**EU/UK** ... +44(0)1952-916-050

Mon - Thu 9:00am ~ 5:00pm GMT Friday 9:00am ~ 4:00pm GMT ⊠ support@teamson.co.uk

ASIA ··· 深圳办公室:

+86(0755)8885-3558.分机号108

Mon - Sat 9:00am ~ 5:00pm GMT+8

⋈ sales\_ec@teamson.com

台北辦公室:

+886(2)2556-6268

Mon - Fri 9:00am ~ 5:00pm GMT+8

### **Exploded Drawing**





#### **Product Parts**

















 Step
 13
 Step
 14





Step 15 Step 16