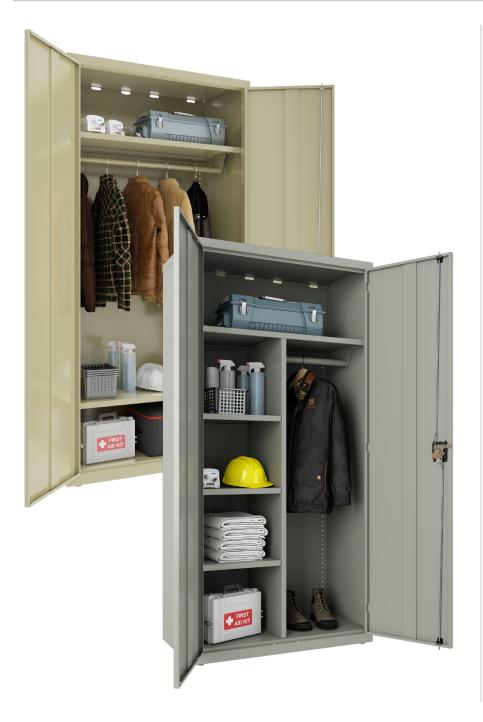

## **Full Width Wardrobe**

- 180 lb shelf capacity (per shelf)
- One adjustable full-with shelve with hang rod
- One adjustable storage shelve

## Combo Wardrobe

- 180 lb shelf capacity on full width shelf and 90 lb capacity on half shelves (per shelf)
- 3 adjustable half-width shelves
- 1 full width fixed shelf
- 1 half width hang rod