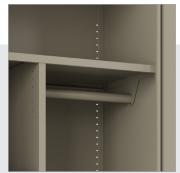

#### **FEATURES**

- Adjustable shelves (1" increments)
- Recessed handle with core-removable lock
- Durable, fully-welded construction
- Painted Steel is a non-porous surface that is easy to clean

## **Full Width Wardrobe**

- 180 lb shelf capacity (per shelf)
- One adjustable full-with shelve with hang rod
- One adjustable storage shelve

## Combo Wardrobe

- 180 lb shelf capacity on full width shelf and 90 lb capacity on half shelves (per shelf)
- 3 adjustable half-width shelves
- 1 full width fixed shelf
- 1 half width hang rod