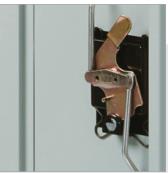

#### **FEATURES**

- Adjustable shelves (1" increments)
- Recessed handle with core-removable lock
- Durable, fully-welded construction
- Painted Steel is a non-porous surface that is easy to clean