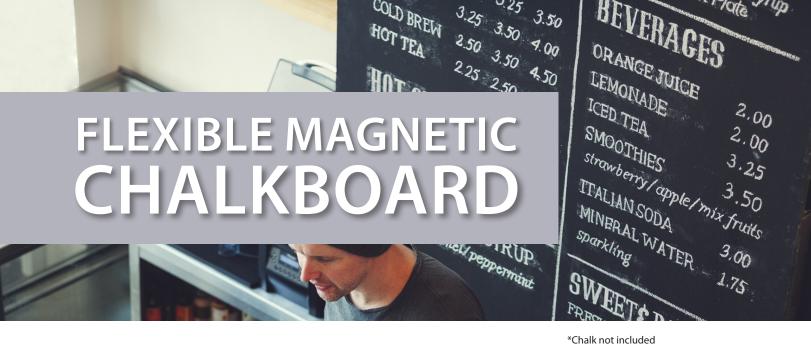

## Decorate, Print, Reuse

This flexible magnetic chalkboard provides a reusable surface for menu boards, P.O.P. signage, schedules and ad specialty items. Write or decorate with chalk or chalk marker, then simply erase with damp cloth to reuse. Durable surface accepts UV, latex, solvent and eco-solvent ink for permanent printing. Cuts easily with standard plotter or hobby knife.

## **Features**

- Matte black chalkboard surface, strong magnetic backing
- Attracts to any flat ferrous metal surface
- Compatible with wide-format printers and plotters
- Ideal for small businesses, restaurants, schools and offices