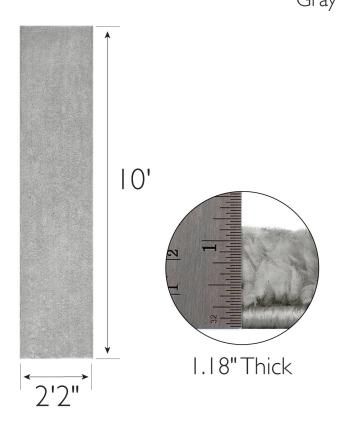

## **SPECIFICATIONS**

MATERIAL: Polypropylene **BACKING MATERIAL:** Cotton Indoor Use Only INDOOR/OUTDOOR: SHAPE: Runner COLOR: Gray **ASSEMBLED DIMENSIONS:**  $1.18" \, \text{H} \times 2'2" \, \text{W} \times 10' \, \text{L}$ 

**ASSEMBLED WEIGHT:** 7.28 lbs. 1.18" PILE HEIGHT: PILE HEIGHT VARIATION: No **RUG FRINGE OR TASSLE:** No MACHINE WASHABLE: No **RUG PAD RECOMMENDED:** Yes

Machine Made **CONSTRUCTION:** CONSTRUCTION TECHNIQUE: Power Loom **REMOVABLE BACKING:** No