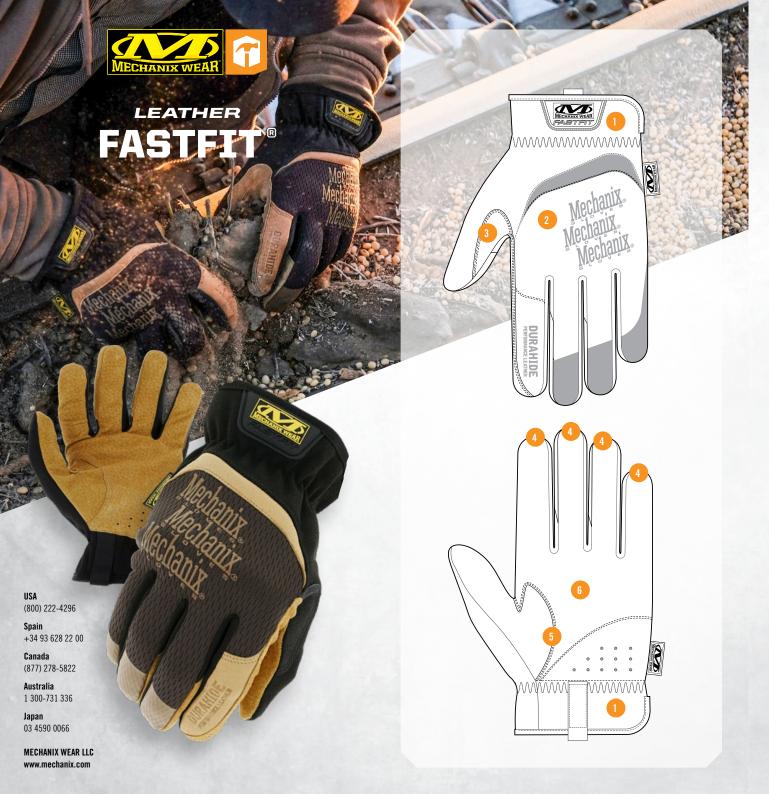

## **FEATURES**

- Stretch-elastic cuff creates a secure fit.
- Form-fitting TrekDry® material keeps working hands cool and comfortable.
- 3 Durahide™ leather thumb reinforcement.
- 4 Pinched fingertip construction improves fingertip strength and durability.
- Anatomically designed two-piece palm eliminates material bunching in the palm.
- Durahide™ performance leather protects your palm with extreme abrasion resistance.
- Machine washable.