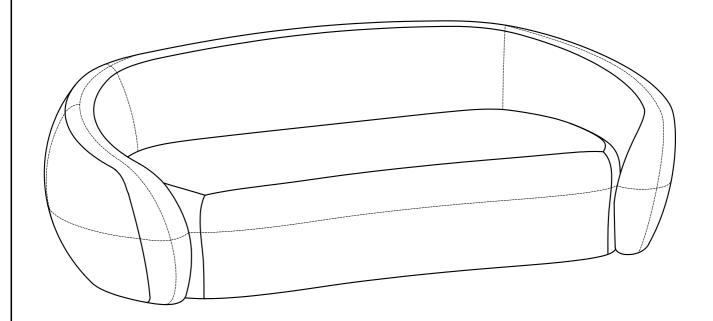

# Sherri / Cara / Sofia

89W Sofa

Model # AXCSOFSHR-STG

brooklyn + max

# Model # AXCSOFSHR-STG

## **Part Description**

Α

SOFA SEAT QTY 1

В

LEG QTY 5

Step 1

1. Attach Legs (B) to Sofa Seat (A).