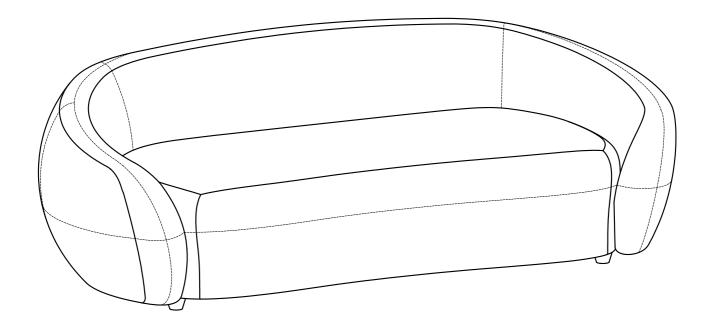

# Sherri / Cara / Sofia

89W Sofa

Model # AXCSOFSHR-STG

brooklyn + max

# Model # AXCSOFSHR-STG

## **Part Description**

Α

SOFA SEAT QTY 1

В

LEG QTY 5

Step 1

1. Attach Legs (B) to Sofa Seat (A).