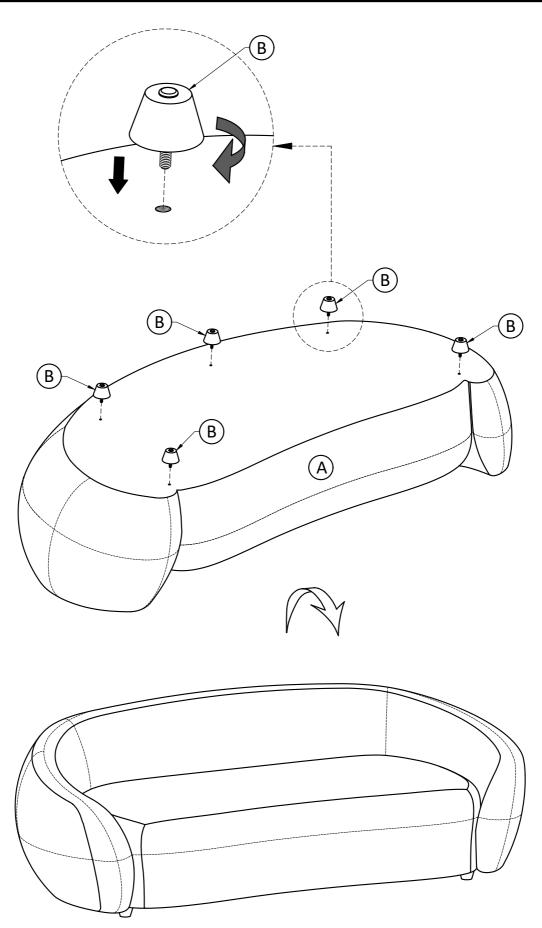

## **Part Description**

Α

SOFA SEAT QTY 1

В

LEG QTY 5

Step 1

1. Attach Legs (B) to Sofa Seat (A).