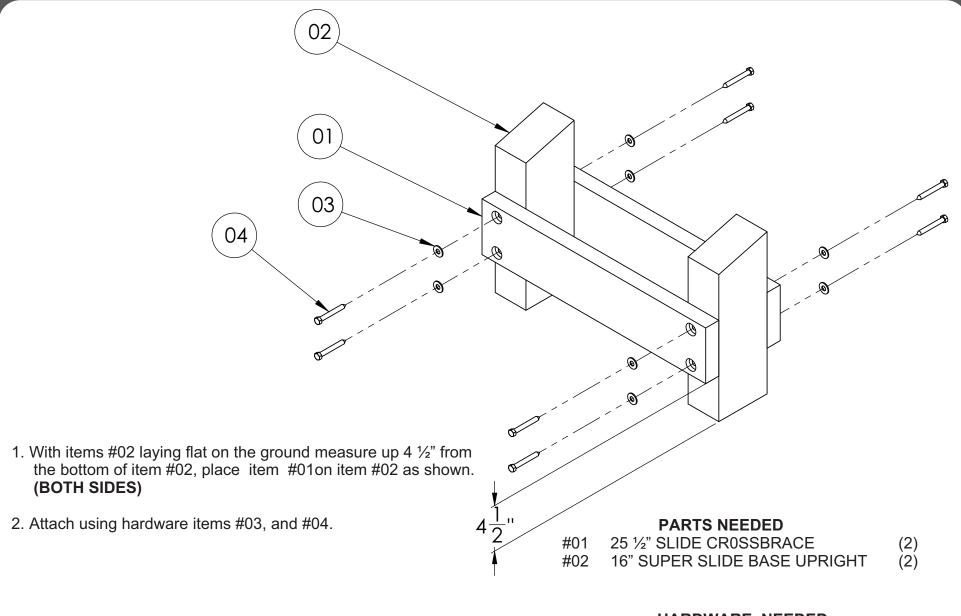

## Playsets

SUPER SLIDE

**Assembly Instructions** 

| ITEM NO. | PART NUMBER              | DESCRIPTION                      | QTY. |
|----------|--------------------------|----------------------------------|------|
| 01       | RW-2X6-026-SB            | 25 ½" SLIDE CROSSBRACE           | 2    |
| 02       | RW-4X6-016-SB            | 16" SUPER SLIDE BASE UPRIGHT     | 2    |
| 03       | HW-WSH-3/8-STD           | 3/8" FLAT WASHER                 | 16   |
| 04       | HW-HLS-3/8-3             | 3/8" X 3" LAG SCREW              | 8    |
| 05       | SEE TABLE                | SUPER SLIDE                      | 1    |
| 06       | FOOT PLATE-KT-SLG-SPR-12 | FOOT PLATE                       | 1    |
| 07       | HW-FPH-10-2_1_2          | #10X2-1/2 PH FLAT HD WDSCR       | 10   |
| 08       | HW-MB-3/8-1              | 3/8-16 X 1" MACHINE BOLT         | 4    |
| 09       | RW-4X6-006-FIL           | 4 5/8" SUPER SLIDE FILLER        | 2    |
| 10       | HW-HLS-3/8-5-1/2         | 3/8" X 5-1/2" LAG SCREW          | 2    |
| 11       | HW-HLS-3/8-4             | 3/8" X 4" LAG SCREW              | 2    |
| 12       | RW-4X4-025-FIL-B         | 25" LADDER FILLER - OFFSET HOLES | 1    |

SUPER SLIDE

(1)

16" SUPER SLIDE BASE UPRIGHT RW-4X6-016-SB

(2)

### HARDWARE NEEDED

#03 3/8" FLAT WASHER

(8)

#04 3/8" X 3" LAG SCREW (8)