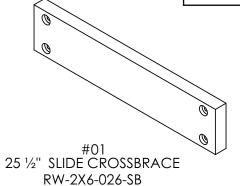

## Playsets

SUPER SLIDE

**Assembly Instructions** 

| ITEM NO. | PART NUMBER              | DESCRIPTION                      | QTY. |
|----------|--------------------------|----------------------------------|------|
| 01       | RW-2X6-026-SB            | 25 ½" SLIDE CROSSBRACE           | 2    |
| 02       | RW-4X6-016-SB            | 16" SUPER SLIDE BASE UPRIGHT     | 2    |
| 03       | HW-WSH-3/8-STD           | 3/8" FLAT WASHER                 | 16   |
| 04       | HW-HLS-3/8-3             | 3/8" X 3" LAG SCREW              | 8    |
| 05       | SEE TABLE                | SUPER SLIDE                      | 1    |
| 06       | FOOT PLATE-KT-SLG-SPR-12 | FOOT PLATE                       | 1    |
| 07       | HW-FPH-10-2_1_2          | #10X2-1/2 PH FLAT HD WDSCR       | 10   |
| 08       | HW-MB-3/8-1              | 3/8-16 X 1" MACHINE BOLT         | 4    |
| 09       | RW-4X6-006-FIL           | 4 5/8" SUPER SLIDE FILLER        | 2    |
| 10       | HW-HLS-3/8-5-1/2         | 3/8" X 5-1/2" LAG SCREW          | 2    |
| 11       | HW-HLS-3/8-4             | 3/8" X 4" LAG SCREW              | 2    |
| 12       | RW-4X4-025-FIL-B         | 25" LADDER FILLER - OFFSET HOLES | 1    |