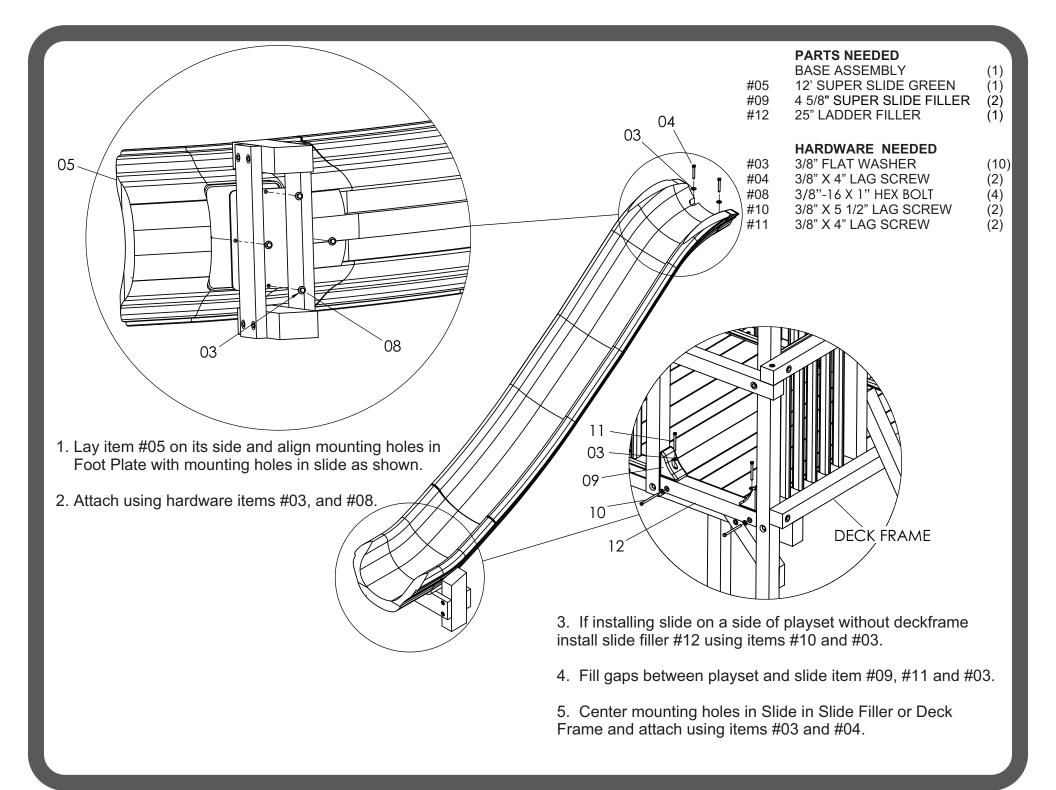

## Playsets

SUPER SLIDE

**Assembly Instructions** 

| ITEM NO. | PART NUMBER              | DESCRIPTION                      | QTY. |
|----------|--------------------------|----------------------------------|------|
| 01       | RW-2X6-026-SB            | 25 ½" SLIDE CROSSBRACE           | 2    |
| 02       | RW-4X6-016-SB            | 16" SUPER SLIDE BASE UPRIGHT     | 2    |
| 03       | HW-WSH-3/8-STD           | 3/8" FLAT WASHER                 | 16   |
| 04       | HW-HLS-3/8-3             | 3/8" X 3" LAG SCREW              | 8    |
| 05       | SEE TABLE                | SUPER SLIDE                      | 1    |
| 06       | FOOT PLATE-KT-SLG-SPR-12 | FOOT PLATE                       | 1    |
| 07       | HW-FPH-10-2_1_2          | #10X2-1/2 PH FLAT HD WDSCR       | 10   |
| 08       | HW-MB-3/8-1              | 3/8-16 X 1" MACHINE BOLT         | 4    |
| 09       | RW-4X6-006-FIL           | 4 5/8" SUPER SLIDE FILLER        | 2    |
| 10       | HW-HLS-3/8-5-1/2         | 3/8" X 5-1/2" LAG SCREW          | 2    |
| 11       | HW-HLS-3/8-4             | 3/8" X 4" LAG SCREW              | 2    |
| 12       | RW-4X4-025-FIL-B         | 25" LADDER FILLER - OFFSET HOLES | 1    |

#06

**FOOT PLATE** FOOT PLATE-KT-SLG-SPR-12

(1)

(2)

on options chosen.

#12 25" LADDER FILLER - OFFSET HOLES RW-4X4-025-FIL-B (1)

4 5/8" SUPER SLIDE FILLER RW-4X6-006-FIL (2)

#05