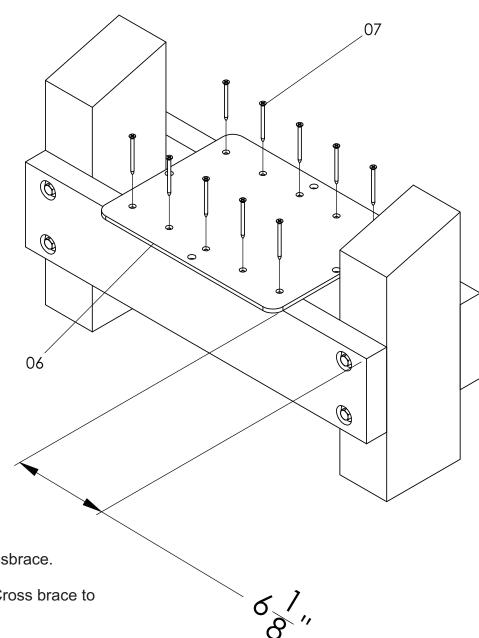

#06

**FOOT PLATE** FOOT PLATE-KT-SLG-SPR-12

(1)

(2)

on options chosen.

#12 25" LADDER FILLER - OFFSET HOLES RW-4X4-025-FIL-B (1)

4 5/8" SUPER SLIDE FILLER RW-4X6-006-FIL (2)

#05

### **PARTS NEEDED**

#06 FOOT PLATE (1)

### HARDWARE NEEDED

#07 #10 X 2-1/2" PH FLAT HD WDSCR (10)

- 1. Center thru holes for item #07 on Slide Base Crossbrace.
- 2. Measure 6 1/8" from outside edge of Slide Base Cross brace to edge of item #06 as shown.
- 3. Attach using hardware item #07.