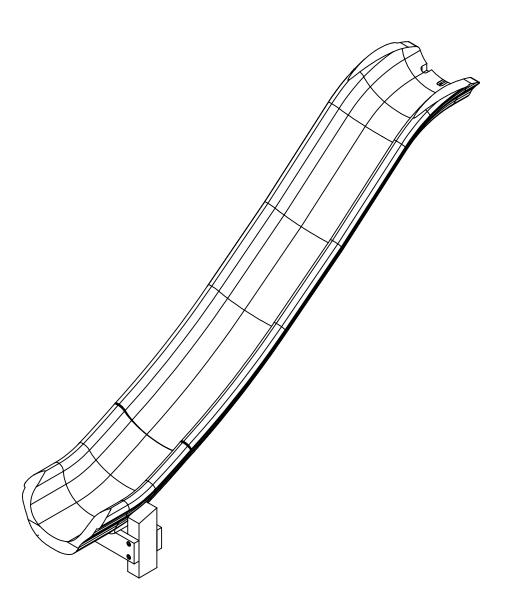

## Playsets

SUPER SLIDE

**Assembly Instructions** 

| ITEM NO. | PART NUMBER              | DESCRIPTION                      | QTY. |
|----------|--------------------------|----------------------------------|------|
| 01       | RW-2X6-026-SB            | 25 ½" SLIDE CROSSBRACE           | 2    |
| 02       | RW-4X6-016-SB            | 16" SUPER SLIDE BASE UPRIGHT     | 2    |
| 03       | HW-WSH-3/8-STD           | 3/8" FLAT WASHER                 | 16   |
| 04       | HW-HLS-3/8-3             | 3/8" X 3" LAG SCREW              | 8    |
| 05       | SEE TABLE                | SUPER SLIDE                      | 1    |
| 06       | FOOT PLATE-KT-SLG-SPR-12 | FOOT PLATE                       | 1    |
| 07       | HW-FPH-10-2_1_2          | #10X2-1/2 PH FLAT HD WDSCR       | 10   |
| 08       | HW-MB-3/8-1              | 3/8-16 X 1" MACHINE BOLT         | 4    |
| 09       | RW-4X6-006-FIL           | 4 5/8" SUPER SLIDE FILLER        | 2    |
| 10       | HW-HLS-3/8-5-1/2         | 3/8" X 5-1/2" LAG SCREW          | 2    |
| 11       | HW-HLS-3/8-4             | 3/8" X 4" LAG SCREW              | 2    |
| 12       | RW-4X4-025-FIL-B         | 25" LADDER FILLER - OFFSET HOLES | 1    |

SUPER SLIDE

(1)

16" SUPER SLIDE BASE UPRIGHT RW-4X6-016-SB

(2)