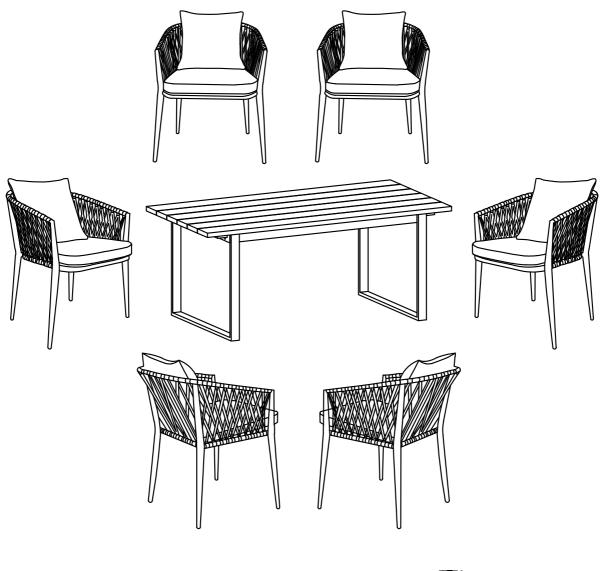

### Belize / Myra / Kelli

7 Piece Outdoor Dining Set

Model # AXCPTDS7-BEL

### Belize / Myra / Kelli

### Outdoor Dining Chair Set of 2

Model # AXCPTDCH-BEL

brooklyn + max

### Belize / Myra / Kelli

Outdoor Dining Table

Model # AXCPTDT-BEL

brooklyn + max™