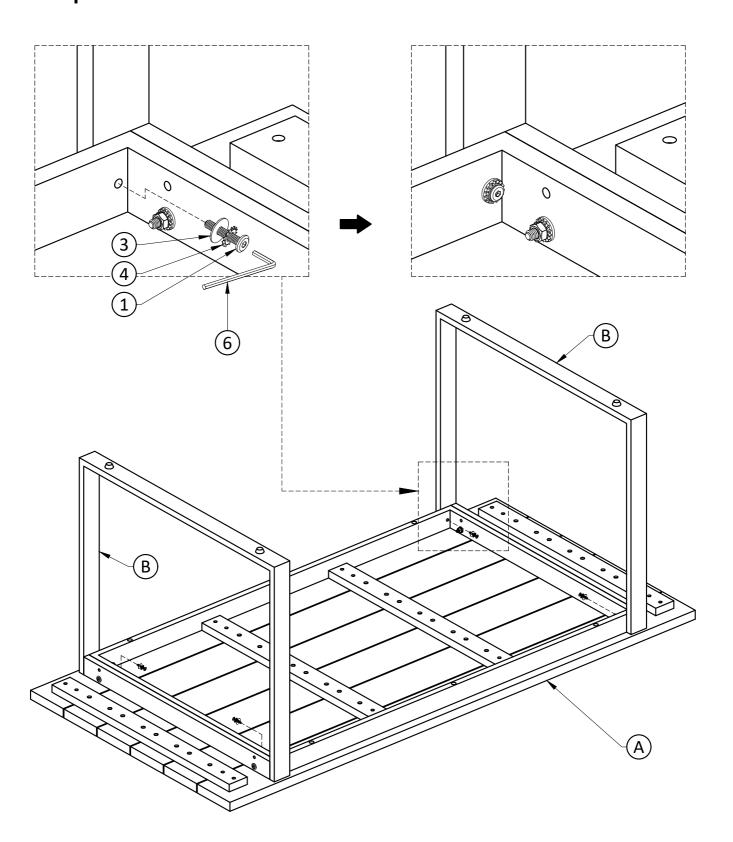

### Step 2

- 1. Use two Bolts ①, two Washers ③ and two Lock Washers ④ to attach each Leg ⑧ to Table Top ④.
- 2. Use Allen Key 6 to tighten Bolts.