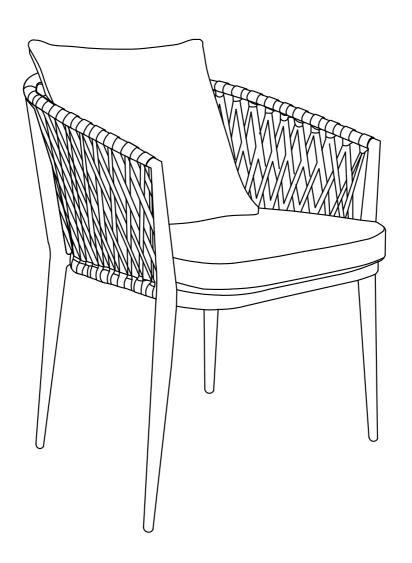

### Belize / Myra / Kelli

### Outdoor Dining Chair Set of 2

Model # AXCPTDCH-BEL

brooklyn + max