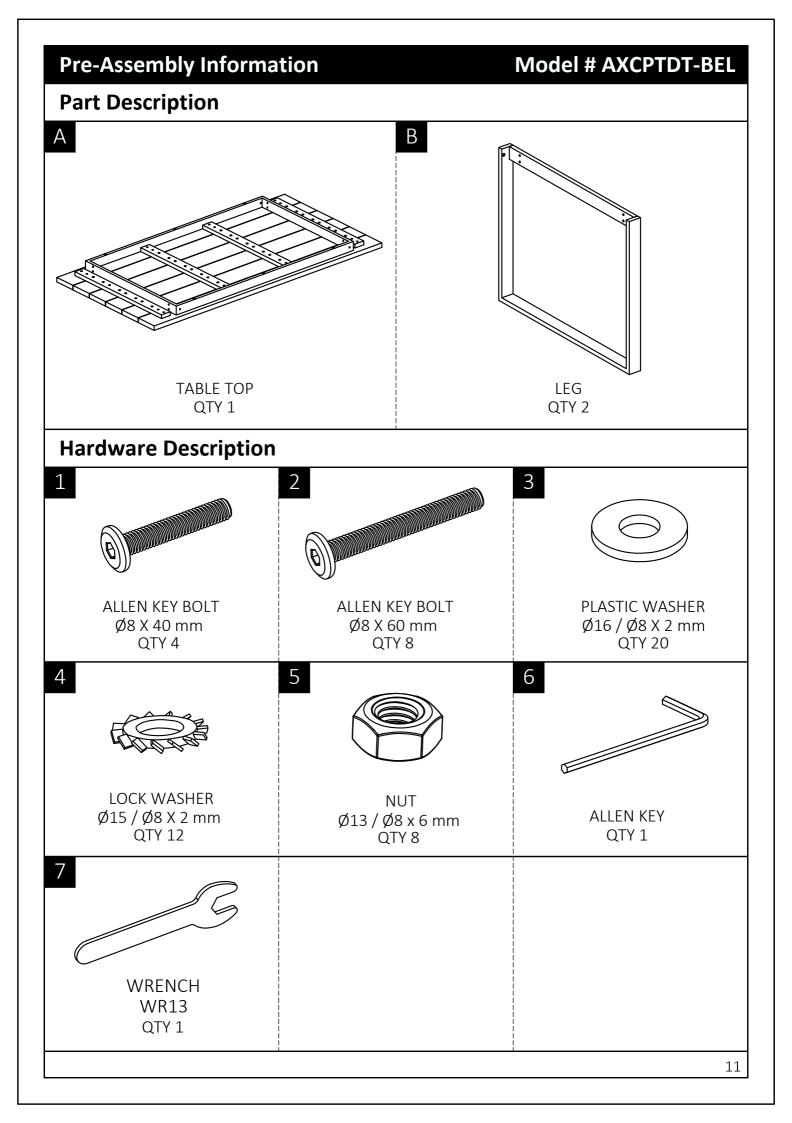

### **Safety Information**

Identify all the parts and hardware. Do not discard of the packaging until you have checked that you have all of the parts and hardware required.

Hardware package may have spare parts.

**WARNING**: This item contains small parts which can be swallowed by children and pets. Keep children and pets away during Assembly. To avoid danger of suffocation, always keep plastic bags away from children and pets. We recommend that you assemble this unit on a carpeted floor to avoid scratches. If using power tools, set the tool to low torque to avoid damage.

### Model # AXCPTDT-BEL

Step 1

- 1. Use two Bolts ②, four Washers ③, two Lock Washers ④ and two Nuts ⑤ to secure each Leg ⑧ to Table Top ⑥.
- 2. Use Allen Key 6 to tighten Bolts and Wrench 7 to tighten Nuts.

### Step 2

- 1. Use two Bolts ①, two Washers ③ and two Lock Washers ④ to attach each Leg ⑧ to Table Top ④.
- 2. Use Allen Key 6 to tighten Bolts.