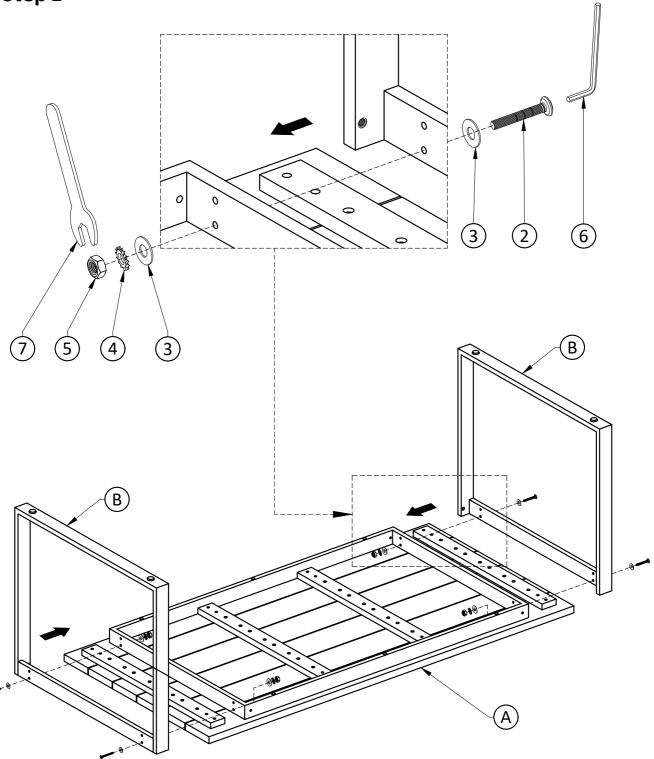

### Model # AXCPTDT-BEL

Step 1

- 1. Use two Bolts ②, four Washers ③, two Lock Washers ④ and two Nuts ⑤ to secure each Leg ⑧ to Table Top ⑥.
- 2. Use Allen Key 6 to tighten Bolts and Wrench 7 to tighten Nuts.