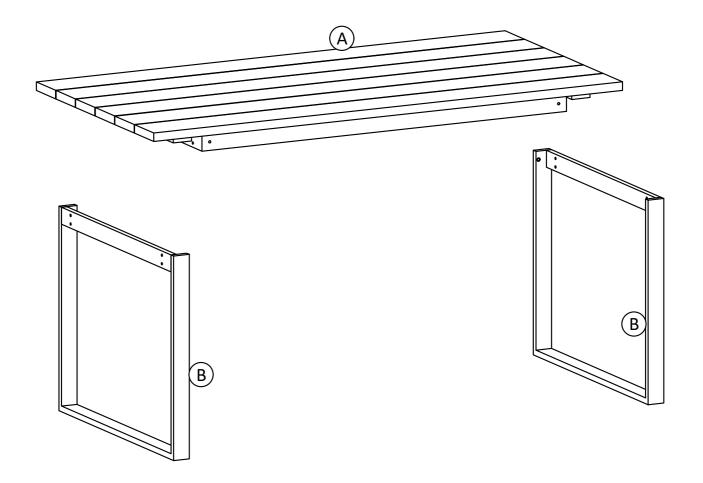

### **Assembly**

### **Model # AXCPTDT-BEL**

- 1. Use two Bolts ②, four Washers ③, two Lock Washers ④ and two Nuts ⑤ to secure each Leg ⑧ to Table Top ⑥.
- 2. Use Allen Key 6 to tighten Bolts and Wrench 7 to tighten Nuts.