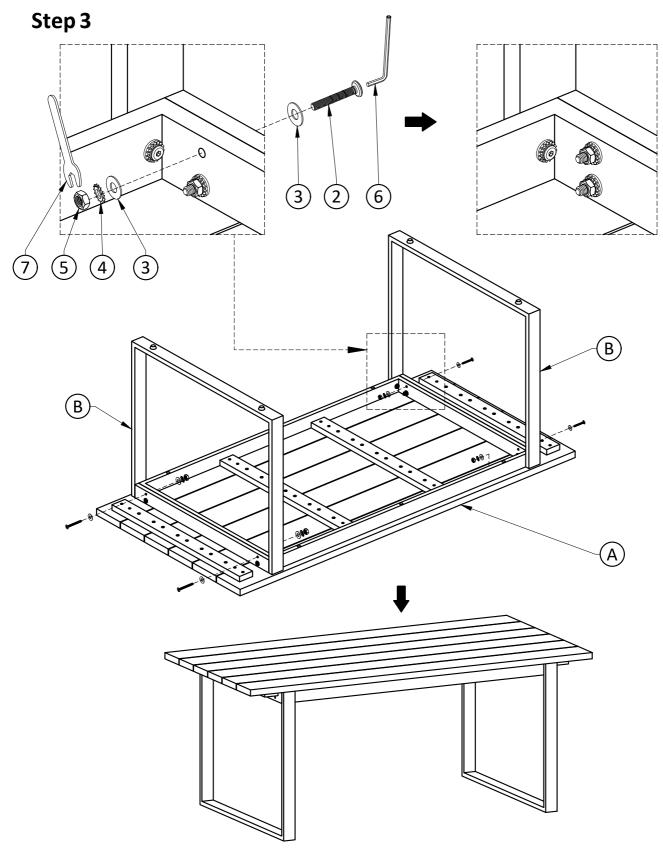

### **Model # AXCPTDT-BEL**

- 1. Use two Bolts ②, four Washers ③, two Lock Washers ④ and two Nuts ⑤ to secure each Leg ⑧ to Table Top ⑥.
- 2. Use Allen Key 6 to tighten Bolts and Wrench 7 to tighten Nuts.