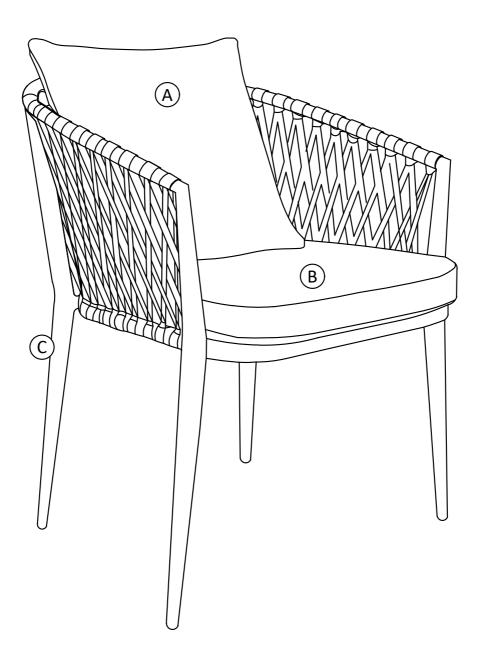

# **Pre-Assembly Information** Model # AXCPTDCH-BEL **Part Description** В **CHAIR BACK CUSHION CHAIR SEAT CUSHION** QTY 2 QTY 2

CHAIR FRAME QTY 2