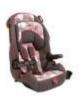

- 2 modes of use: Forward-facing harness 22-65 pounds and and Belt-positioning 40-100 pounds
- Side Impact Protection
- 5-point harness with up-front adjustment
- Adjustable shoulder belt guides
- Adjustable head rest
- Pivoting armrests for easy in and easy out of seat