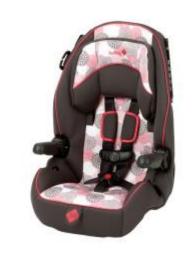

- 2 modes of use: Forward-facing harness 22-65 pounds and and Belt-positioning 40-100 pounds
- Side Impact Protection
- 5-point harness with up-front adjustment
- Adjustable shoulder belt guides
- Adjustable head rest
- Pivoting armrests for easy in and easy out of seat