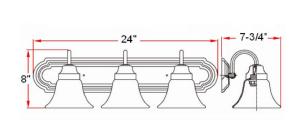

ASSEMBLED DIMENSIONS: 8" H × 24" L × 7.75" D

WEIGHT: 6.48 lbs.

**BACKPLATE DIMENSIONS:** 4.65" H × 24" W

CANOPY/PLATE DIMENSIONS: N/A

**GLASS/SHADE DIMENSIONS:** 3.94" H × 6.06" L × 6.06" D

**GLASS/SHADE MATERIAL:** Glass GLASS/SHADE TYPE: Frosted **GLASS/SHADE COLOR:** White