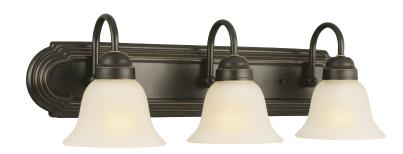

## Allante 3-Light Vanity Light Oil Rubbed Bronze

## **SPECIFICATIONS**

MOUNTING: Wall Mount

SLOPED CEILING ADAPTABLE:

LAMPTYPE I: Maximum 60W

Medium Base Bulb

**BULB INCLUDED:** No WATTS PER BULB: 60W **TOTAL WATTAGE:** 180W DIMMABLE: Yes

MATERIAL CONSTRUCTION: Steel