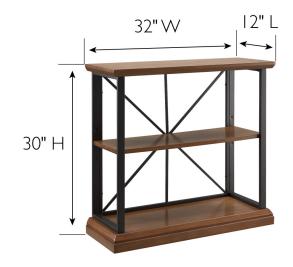

## **SPECIFICATIONS**

| MATERIAL CONSTRUCTION:     | Wood                  |
|----------------------------|-----------------------|
| ASSEMBLY REQUIRED:         | Yes                   |
| TOOLS NEEDED FOR ASSEMBLY: | Allen Wrench          |
| ASSEMBLED DIMENSIONS:      | 30" H × 32" L × 12" W |
| ASSEMBLED WEIGHT:          | 30.87 lbs.            |
| SHELF DIMENSIONS:          | n/a                   |
| TOP MATERIAL:              | MDF & US Poplar       |
| SIDES MATERIAL:            | Iron Tube             |
| BASE MATERIAL:             | Metal                 |
| FINISH TYPE:               | Stained               |
| FRAME STYLE:               | Metal Frame           |