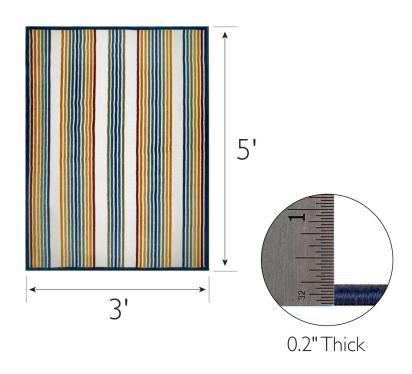

## **SPECIFICATIONS**

MATERIAL: Polypropylene
BACKING MATERIAL: Polypropylene
INDOOR/OUTDOOR: Indoor/Outdoor Use
SHAPE: Rectangle
COLOR: Multicolor

Yes

ASSEMBLED DIMENSIONS: 0.2" H × 3' W × 5' L
ASSEMBLED WEIGHT: 3.72 lbs.

PILE HEIGHT: 0.2"

PILE HEIGHT VARIATION: Yes

RUG FRINGE OR TASSLE: No

MACHINE WASHABLE: No

Machine Made **CONSTRUCTION:** CONSTRUCTION TECHNIQUE: Power Loom **REMOVABLE BACKING:** No **NON-SLIP BACKING:** No WATER RESISTANT: Yes SAFE FOR HEATED FLOORS: No FLAME RETARDANT: No **ANTI-MICROBIAL:** No