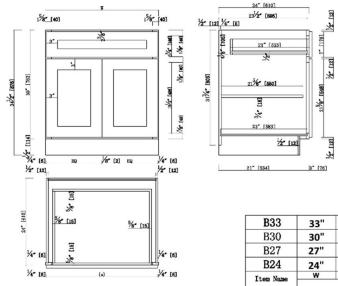

Brookings Unassembled Shaker Base Kitchen Cabinet 24x34.5x24 White

| Item Name |     | (₩)   | 1.04  |
|-----------|-----|-------|-------|
|           | w   | (w)   | EQ    |
| B24       | 24" | 23.5" | 11.75 |
| B27       | 27" | 26.5" | 13.25 |
| B30       | 30" | 29.5" | 14.75 |
| B33       | 33" | 32.5" | 16.25 |

WARRANTY: LEGAL FOR SALE IN CALIFORNIA: CARB COMPLIANT: TSCA TITLE IV COMPLIANT:

Wood Maple 34.5" H x 24" L x 24" D 62.6 lbs. Base Floor Mount Face Frame Soft Close 2 HDF shaker doors

4.17" H × 21" L × 20.5" D N/A N/A SOLID WOOD Dove Tail Dove Tail 0 N/A

I-Year limited warranty

CARB Phase 2

Yes

Yes

| NUMBER OF SHELVES:              | I                    |
|---------------------------------|----------------------|
| SHELF STYLE:                    | Flat                 |
| ADJUSTIBLE SHELVES:             | Yes                  |
| SHELF ADJUSTIBILITY INCREMENTS: | 2.5"                 |
| SHELF DIMENSIONS:               | 22.5" W x 21.625" D  |
| SHELF THICKNESS:                | 0.75"                |
| SHELF MATERIAL:                 | Plywood              |
| FACE FRAME MATERIAL:            | Solid Maple          |
| SIDES MATERIAL:                 | Plywood              |
| BOTTOM MATERIAL:                | Plywood              |
| BACK PANEL MATERIAL:            | Plywood              |
| BACK BRACE MATERIAL:            | Wood                 |
| TOE KICK INSET WIDTH:           | 3"                   |
| TOOLS NEEDED FOR INSTALLATION:  | Phillips Screwdriver |
|                                 | Mallet Wood Glue     |
| FASTENER TYPE:                  | Wood Screw           |