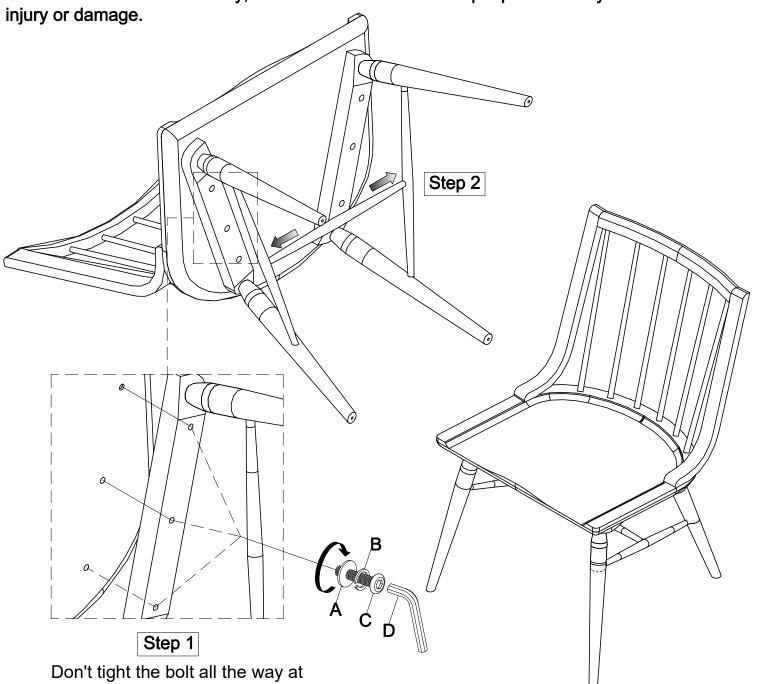

## A.R.T. FURNITURE ASSEMBLY INSTRUCTIONS

Side Chair 278204

Thank you for purchasing this quality product from A.R.T. Furniture. Be sure to check all packing material for parts which may have come loose inside the carton during shipment. Identify and count all parts and compare with the parts list below.

Note: Some furniture is heavy, it is recommended that two people assembly this item to avoid

| No. | Hardware List |                                  |   |
|-----|---------------|----------------------------------|---|
| Α   | 0             | 5 <sub>16</sub> " Flat Washer    | 6 |
| В   | •             | 5 <sub>16</sub> " Lock Washer    | 6 |
| С   | 9             | 5 <sub>16</sub> " x 1-3/4 " Bolt | 6 |
| D   |               | 4mm Allen Wrench                 | 1 |

| Parts List |     |                   |   |  |
|------------|-----|-------------------|---|--|
| 1          |     | Chair Seat & Back | 1 |  |
| 2          | N . | Leg Frame (L&R)   | 2 |  |
| 3          |     | Stretcher         | 1 |  |