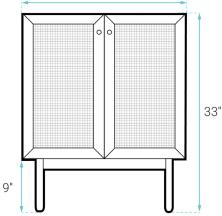

#### **SPECIFICATIONS:**

N.W: 69 lb. W: 24" x D: 18.5" x H: 33.5" Inner Sink: D: 11" x W: 17.5" x H: 4.5"