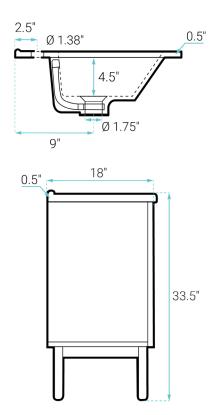

#### **SPECIFICATIONS:**

N.W: 69 lb. W: 24" x D: 18.5" x H: 33.5" Inner Sink: D: 11" x W: 17.5" x H: 4.5"