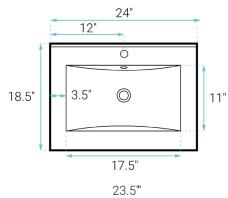

#### **SPECIFICATIONS:**

N.W: 69 lb. W: 24" x D: 18.5" x H: 33.5" Inner Sink: D: 11" x W: 17.5" x H: 4.5"