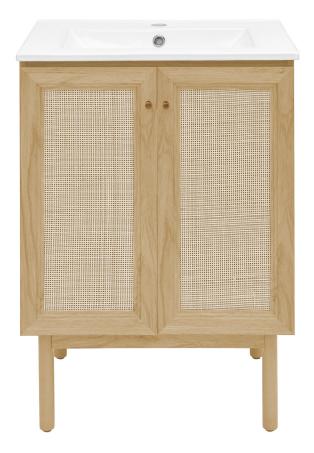

# **Classé** Freestanding Vanity SM-BV662N0

# FEATURES:

- Sleek, freestanding design
- Glazed ceramic, single sink
- Standard 1.75" drain hole
- Standard 1.38" faucet hole
- Chrome-finish overflow
- Wooden legs