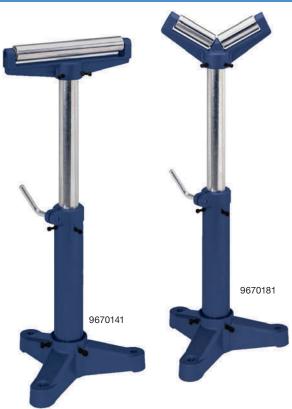

## MATERIAL SUPPORT STANDS

The Horizontal Head has a chrome-plated, 2" x 14" ball bearing roller head and is designed to smoothly move up to 2,000 pounds of flat stock.

The V-Roller Head has two chrome-plated, 2" x 5" ball bearing roller heads and is designed to smoothly move up to 2,000 pounds of round stock 1" to 18" in diameter.

- Heavy duty cast iron and steel for handling heavy loads of stock up to 2,000 pounds.
- Clamping mechanism on the column along with locking screws
- 9670141 Stand comes with a Interchangeable Horizontal Head
- 9670181 Stand comes with a Interchangeable V-Roller Head
- Replacement heads are available and are interchangeable

|                          |         |         | Weight           | Length of         | Min. Stock | Max. Stock |               |               |         |
|--------------------------|---------|---------|------------------|-------------------|------------|------------|---------------|---------------|---------|
| Description              | Item #  | Model # | Holding Capacity | Horizontal Roller | Diameter   | Diameter   | Height Range  | Base Size     | Weight  |
| Stand w/ Horizontal Head | 9670141 | MSH14   | 2,000 lbs.       | 14"               | -          | -          | 23" - 38-1/2" | 15" x 16-1/2" | 47 lbs. |
| Stand w/ V-Head          | 9670181 | MSV18   | 2,000 lbs.       | 5"                | 1"         | 18"        | 23" - 38-1/2" | 15" x 16-1/2" | 47 lbs. |
| Horizontal Head Only     | 9670182 | MHR14   | 2,000 lbs.       | 14"               | -          | -          |               |               | 15 lbs. |
| V-Head Only              | 9670183 | MVR18   | 2,000 lbs.       | 5"                | 1"         | 18"        |               |               | 15 lbs. |