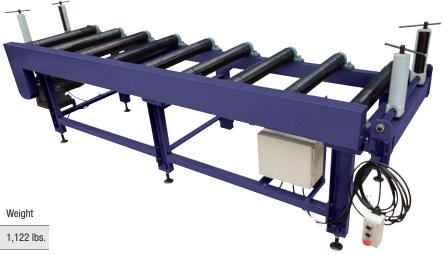

## HEAVY DUTY POWER ROLLER STAND

- Easily moves heavy material for semiautomatic band saws
- Moves material forward or backward using manual controls
- Can make minor material movements using material jog controls
- 9 rollers all move in unison for smooth material movements
- Heavy duty loading capacity of up to 6,600 lbs.

| Item #  | Roller Width | Roller Length | Roller Height | Weight    |
|---------|--------------|---------------|---------------|-----------|
| 9684490 | 25-1/2"      | 10"           | 31" - 33"     | 1,122 lbs |