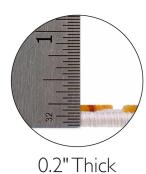

## **SPECIFICATIONS**

MATERIAL: BACKING MATERIAL: INDOOR/OUTDOOR: SHAPE: COLOR: ASSEMBLED DIMENSIONS: ASSEMBLED WEIGHT: PILE HEIGHT PILE HEIGHT VARIATION: RUG FRINGE OR TASSLE: MACHINE WASHABLE: RUG PAD RECOMMENDED: Polypropylene Polypropylene Indoor/Outdoor Use Rectangle Multicolor 0.2" H × 7'10" W × 10' L 19.37 lbs. 0.2" Yes No No Yes