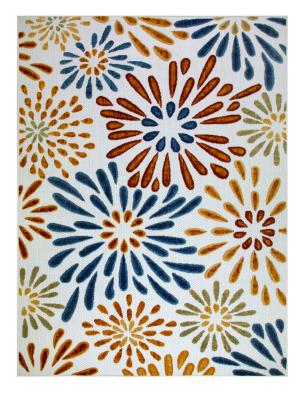

595439 RUGS

Beam Indoor/Outdoor Area Rug 7'10" × 10' Multicolor

## **SPECIFICATIONS**

MATERIAL: BACKING MATERIAL: INDOOR/OUTDOOR: SHAPE: COLOR: ASSEMBLED DIMENSIONS: ASSEMBLED WEIGHT: PILE HEIGHT PILE HEIGHT VARIATION: RUG FRINGE OR TASSLE: MACHINE WASHABLE: RUG PAD RECOMMENDED: Polypropylene Polypropylene Indoor/Outdoor Use Rectangle Multicolor 0.2" H × 7'10" W × 10' L 19.37 lbs. 0.2" Yes No No Yes