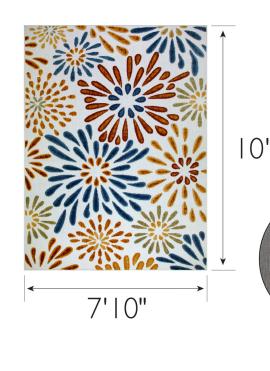

595439 RUGS

Beam Indoor/Outdoor Area Rug 7'10" × 10' Multicolor

## **SPECIFICATIONS**

MATERIAL: BACKING MATERIAL: INDOOR/OUTDOOR: SHAPE: COLOR: ASSEMBLED DIMENSIONS: ASSEMBLED WEIGHT: PILE HEIGHT PILE HEIGHT VARIATION: RUG FRINGE OR TASSLE: MACHINE WASHABLE: RUG PAD RECOMMENDED: Polypropylene Polypropylene Indoor/Outdoor Use Rectangle Multicolor 0.2" H × 7'10" W × 10' L 19.37 lbs. 0.2" Yes No No Yes