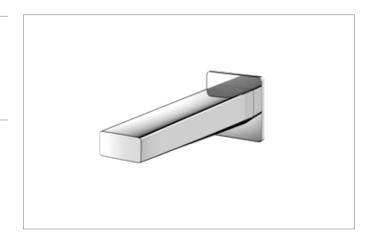

# **GB Tub Spout**

#### **FEATURES**

- Laminar flow
- Solid brass construction
- 1/2" NPT Connection

### **PRODUCT SPECIFICATION**

The tub spout shall have a laminar flow. Product shall have a solid brass construction. Product shall have 1/2" NPT connection. Product shall be TOTO Model TBG10001U# .