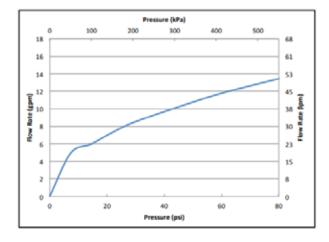

#### **FEATURES**

- Laminar flow
- Solid brass construction
- 1/2" NPT Connection