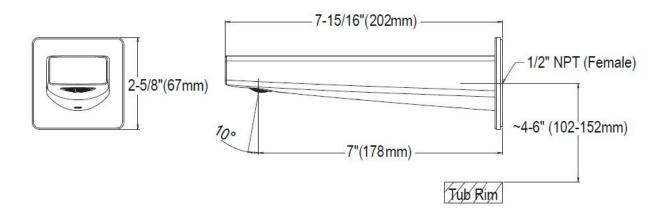

## **DIMENSIONS**

# **SPECIFICATIONS**

| Material            | Brass                                                                    |
|---------------------|--------------------------------------------------------------------------|
| Warranty            | Lifetime Limited Warranty (Residential Use)<br>One Year (Commercial Use) |
| Shipping Dimensions | 10-1/2" L x 4-3/16" W x 3-15/16" H                                       |
| Shipping Weight     | 2.8lb                                                                    |