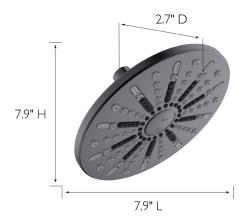

## SPECIFICATIONS

| MATERIAL:                    | ABS                      |
|------------------------------|--------------------------|
| DIMENSIONS:                  | 7.9" H × 7.9" L × 2.7" D |
| WEIGHT:                      | .81lbs.                  |
| PVD FINISH:                  | No                       |
| ESCUTCHEON INCLUDED:         | No                       |
| VALVE INCLUDED:              | No                       |
| TYPE OF SHOWER HEAD:         | Rain                     |
| SHOWER HEAD FUNCTIONS (QTY): | 2                        |
| SHOWER HEAD NOZZLE TYPE:     | Raised                   |
| SHOWER HEAD SHAPE:           | Round                    |
| SHOWER HEAD PUSH BUTTON:     | Yes                      |
|                              |                          |