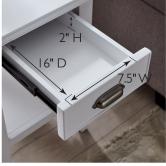

10506-WT **END TABLE** 

Laurent Chairside Table with Drawer and Display Shelf White





## **SPECIFICATIONS**

MATERIAL CONSTRUCTION: ASSEMBLY REQUIRED: TOOLS NEEDED FOR ASSEMBLY: **ASSEMBLED DIMENSIONS:** ASSEMBLED WEIGHT: SHELF CLEARANCE: SHELF STYLE: ADJUSTABLE SHELVES: TOP MATERIAL: SIDES MATERIAL: LEG MATERIAL: FINISH TYPE:

WARRANTY:

TITLE VI COMPLIANT:

Wood Yes Allen Wrench 24" H × 16" L × 24" W 30 lbs. 10.75" Fixed Shelf No Solid Wood/ MDF Wood Solid US Poplar Painted

DRAWER DIMENSIONS: DRAWER CONSTRUCTION: DRAWER BOX MATERIAL: DRAWER FACE MATERIAL:

2" H x 7.5" W x 16" D Dove Tail MDF Wood/ MDF