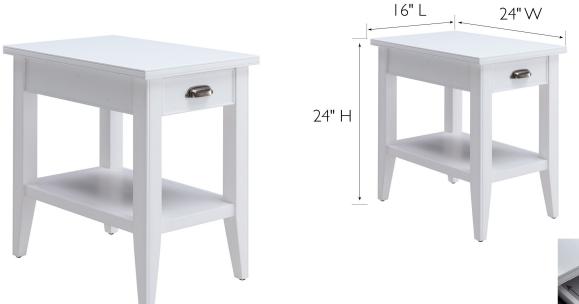

WARRANTY:

TITLE VI COMPLIANT:

Wood Yes Allen Wrench 24" H × 16" L × 24" W 30 lbs. 10.75" Fixed Shelf No Solid Wood/ MDF Wood Solid US Poplar Painted

DRAWER DIMENSIONS: DRAWER CONSTRUCTION: DRAWER BOX MATERIAL: DRAWER FACE MATERIAL: