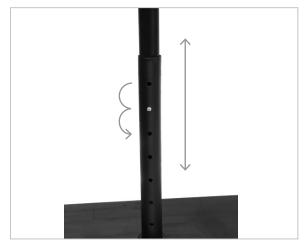

4. Adjust height by pushing the button into the desired hole of bottom tube (B).