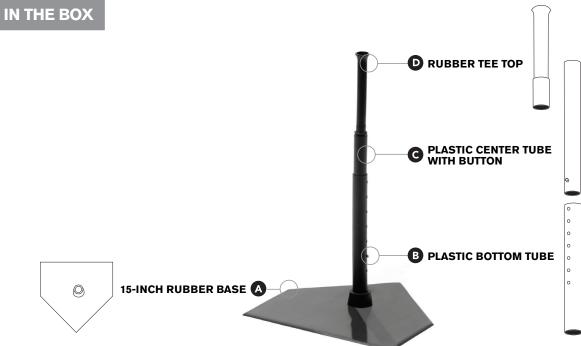

# **ASSEMBLY**

1. Insert bottom tube (B) into the base (A).

3. Slip tee top (D) with the tee cup facing up, over center tube (C).

**2.** Line up center tube (C) with the push button facing down, to the holes on bottom tube (B).

4. Adjust height by pushing the button into the desired hole of bottom tube (B).