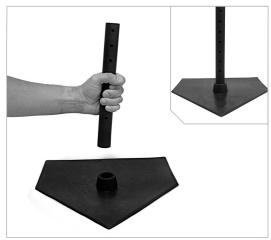

# **ASSEMBLY**

1. Insert bottom tube (B) into the base (A).

3. Slip tee top (D) with the tee cup facing up, over center tube (C).

**2.** Line up center tube (C) with the push button facing down, to the holes on bottom tube (B).