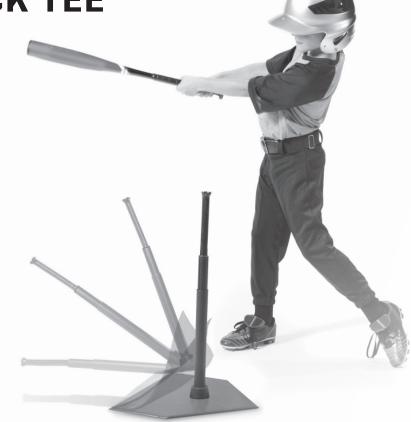

YOUTH POP-BACK TEE

**GETTING STARTED** 

Thank you for choosing the SKLZ Youth Pop-Back Tee. We are dedicated to providing you with the best tools and instruction possible to help you prepare for your sport. If there is anything else we can do to help, don't hesitate to send us an email at **customerservice@sklz.com** or give us a call at **1-877-225-7275**.

- Athletes under 18 years of age should use only under adult supervision.
- · When using your Youth Pop-Back Tee, please have others stay clear of the hitting area to reduce the risk of injury.
- Always wear a NOCSAE approved helmet. Face guard recommended.
- When using the Youth Pop-Back Tee with a net, position the tee far enough away from the net to allow the batter to swing freely, while still being close enough to ensure the net will capture a hit ball.