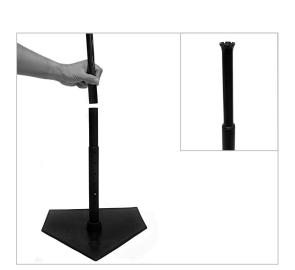

# **ASSEMBLY**

1. Insert bottom tube (B) into the base (A).

3. Slip tee top (D) with the tee cup facing up, over center tube (C).

**2.** Line up center tube (C) with the push button facing down, to the holes on bottom tube (B).

4. Adjust height by pushing the button into the desired hole of bottom tube (B).