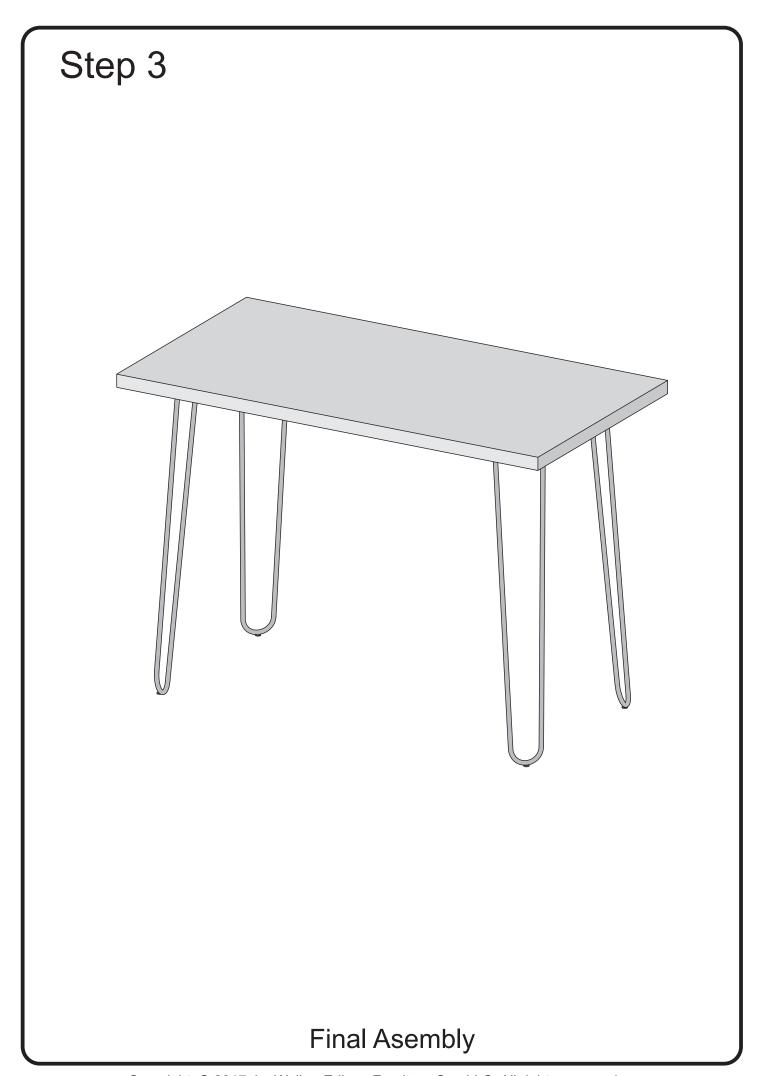

Stick the sponge pad (A) to the metal leg (2) as per diagram.

Use wrench (C), bolt (B) to secure the metal leg (2) to the table top (1).