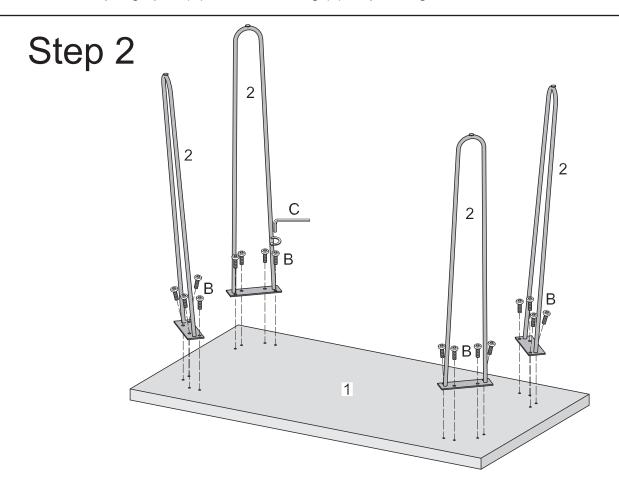

Stick the sponge pad (A) to the metal leg (2) as per diagram.

Use wrench (C), bolt (B) to secure the metal leg (2) to the table top (1).