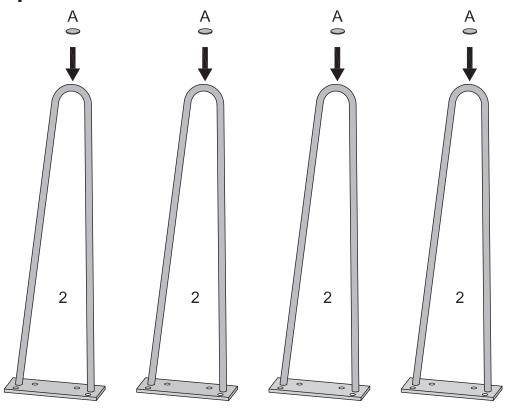

Stick the sponge pad (A) to the metal leg (2) as per diagram.

Use wrench (C), bolt (B) to secure the metal leg (2) to the table top (1).