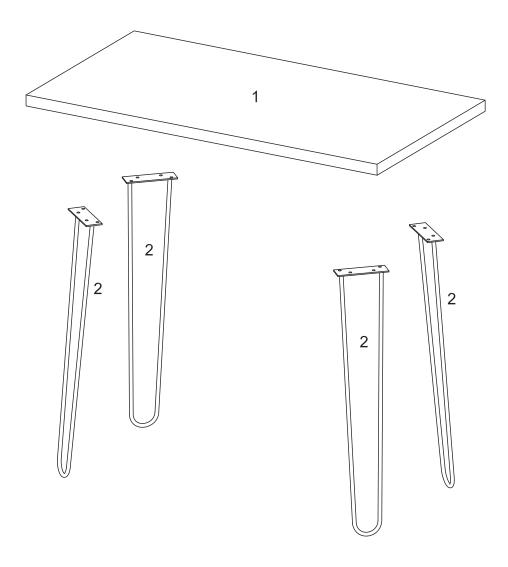

## Parts List

## Parts List

| Α | Ø16*2mm | Sponge pad | 4  | pcs |
|---|---------|------------|----|-----|
| В | Ø6*15mm | Bolt       | 16 | pcs |
| С | M4mm    | Wrench     | 1  | рс  |

The hardware quantities listed above are required for proper assembly. Some extra hardware may also have been included.